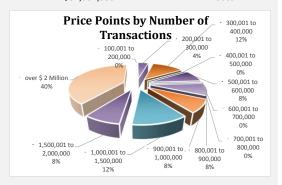

## **Price Point Index**

| January 2022           |                | Improved Residential Summary |                  |  |  |  |
|------------------------|----------------|------------------------------|------------------|--|--|--|
| Average Price:         |                |                              | \$2,594,596      |  |  |  |
| _                      | # Transactions | Gross Volume                 | Percentage Gross |  |  |  |
| <=100,000              | 0              | \$0                          | 0%               |  |  |  |
| 100,001 to 200,000     | 0              | \$0                          | 0%               |  |  |  |
| 200,001 to 300,000     | 1              | \$276,000                    | 0%               |  |  |  |
| 300,001 to 400,000     | 3              | \$1,079,900                  | 2%               |  |  |  |
| 400,001 to 500,000     | 0              | \$0                          | 0%               |  |  |  |
| 500,001 to 600,000     | 2              | \$1,103,499                  | 2%               |  |  |  |
| 600,001 to 700,000     | 0              | \$0                          | 0%               |  |  |  |
| 700,001 to 800,000     | 0              | \$0                          | 0%               |  |  |  |
| 800,001 to 900,000     | 2              | \$1,741,000                  | 3%               |  |  |  |
| 900,001 to 1,000,000   | 2              | \$1,875,000                  | 3%               |  |  |  |
| 1,000,001 to 1,500,000 | 3              | \$4,081,500                  | 6%               |  |  |  |
| 1,500,001 to 2,000,000 | 2              | \$3,673,000                  | 6%               |  |  |  |
| over \$2 Million       | 10             | \$51,035,000                 | 79%              |  |  |  |
| Total:                 | 25             | \$64,864,899                 | 100%             |  |  |  |