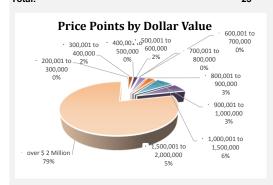

## **Price Point Index**

| January 2022           |                | Improved Residential Summary |                  |  |  |  |
|------------------------|----------------|------------------------------|------------------|--|--|--|
| Average Price:         |                |                              | \$2,594,596      |  |  |  |
| _                      | # Transactions | Gross Volume                 | Percentage Gross |  |  |  |
| <=100,000              | 0              | \$0                          | 0%               |  |  |  |
| 100,001 to 200,000     | 0              | \$0                          | 0%               |  |  |  |
| 200,001 to 300,000     | 1              | \$276,000                    | 0%               |  |  |  |
| 300,001 to 400,000     | 3              | \$1,079,900                  | 2%               |  |  |  |
| 400,001 to 500,000     | 0              | \$0                          | 0%               |  |  |  |
| 500,001 to 600,000     | 2              | \$1,103,499                  | 2%               |  |  |  |
| 600,001 to 700,000     | 0              | \$0                          | 0%               |  |  |  |
| 700,001 to 800,000     | 0              | \$0                          | 0%               |  |  |  |
| 800,001 to 900,000     | 2              | \$1,741,000                  | 3%               |  |  |  |
| 900,001 to 1,000,000   | 2              | \$1,875,000                  | 3%               |  |  |  |
| 1,000,001 to 1,500,000 | 3              | \$4,081,500                  | 6%               |  |  |  |
| 1,500,001 to 2,000,000 | 2              | \$3,673,000                  | 6%               |  |  |  |
| over \$2 Million       | 10             | \$51,035,000                 | 79%              |  |  |  |
| Total:                 | 25             | \$64,864,899                 | 100%             |  |  |  |