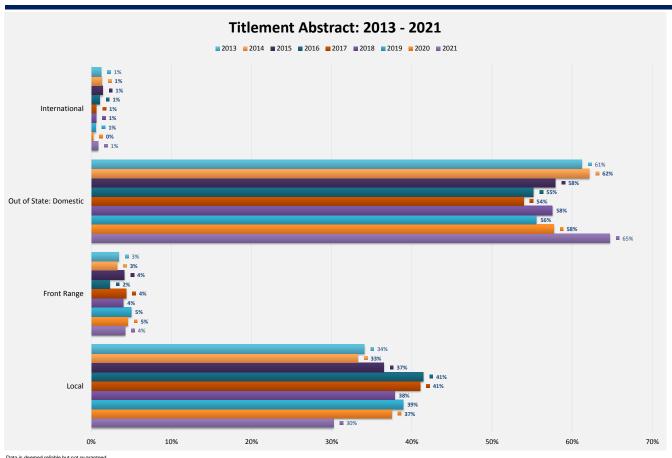

l Sales: YTD. 2022

| Origin of Buyer        | # of Trans. | % Overall |
|------------------------|-------------|-----------|
| Local                  | 11          | 26%       |
| Front Range            | 3           | 7%        |
| Out of State: Domestic | 28          | 67%       |
| International          | 0           | 0%        |
| Total Sales            | 42          | 100%      |



Compliments of: Robin Watkinson rwatkinson@ltgc.com 970.728.1023

> Telluride Land Title Office

191 South Pine Street, Suite 1C Telluride, CO 81435

970.728.1023



Please note: Calculations are an unofficial tabulation of San Miguel County records that are believed to be reasonably accurate but are not guaranteed.

Copyright © 2022. All Rights Reserved.



## **Purchaser Titlement Abstract History**



Data is deemed reliable but not guaranteed.

| 2 | • | 24         |
|---|---|------------|
| Z | v | <b>Z</b> 1 |

| Origin of Buyer        | # of Trans. | % Overall |
|------------------------|-------------|-----------|
| Local                  | 286         | 30%       |
| Front Range            | 40          | 4%        |
| Out of State: Domestic | 612         | 65%       |
| International          | 8           | 1%        |
| Total Sales            | 946         | 100%      |
| 2020                   |             |           |

#### 

| Origin of Buyer        | # of Trans. | % Overall | Origin of Buyer        | # of Trans. | % Overall |
|------------------------|-------------|-----------|------------------------|-------------|-----------|
| Local                  | 304         | 37