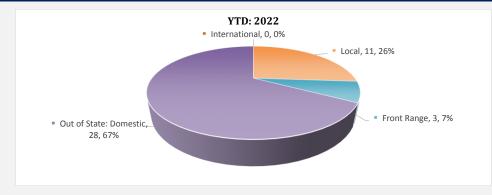

stract**

#### January 2022

| Origin of Buyer        | # of Trans. | % Overall |
|------------------------|-------------|-----------|
| Local                  | 11          | 26%       |
| Front Range            | 3           | 7%        |
| Out of State: Domestic | 28          | 67%       |
| International          | 0           | 0%        |
| Total Sales            | 42          | 100%      |

#### All Sales: YTD. 2022

| Origin of Buyer        | # of Trans. | % Overall |
|------------------------|-------------|-----------|
| Local                  | 11          | 26%       |
| Front Range            | 3           | 7%        |
| Out of State: Domestic | 28          | 67%       |
| International          | 0           | 0%        |
| Total Sales            | 42          | 100%      |



Compliments of: Robin Watkinson rwatkinson@ltgc.com 970.728.1023

> Telluride Land Title Office

191 South Pine Street, Suite 1C Telluride, CO 81435

970.728.1023



Please note: Calculations are an unofficial tabulation of San Miguel County records that are believed to be reasonably accurate but are not guaranteed.

Copyright © 2022. All Rights Reserved.



## **Purchaser Titlement Abstract History**



Data is deemed reliable but not guaranteed.

| 2 | • | 24         |
|---|---|------------|
| Z | v | <b>Z</b> 1 |

| Origin of Buyer        | # of Trans. | % Overall |
|------------------------|-------------|-----------|
| Local                  | 286         | 30%       |
| Front Range            | 40          | 4%        |
| Out of State: Domestic | 612         | 65%       |
| Internat