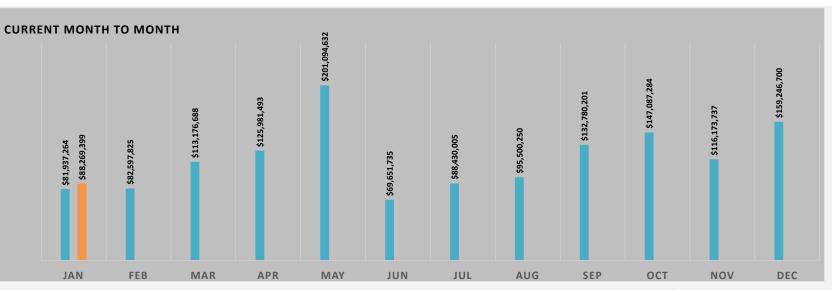

## **Gross Sales Volume**

| Mont | Month to Month Comparison \$ Volume |               |               |               |               |               |                 |                 |              | Month to Month Comparison # of Transactions |      |      |      |      |      |      |      |      |      |      |          |
|------|-------------------------------------|---------------|---------------|---------------|---------------|---------------|-----------------|-----------------|--------------|---------------------------------------------|------|------|------|------|------|------|------|------|------|------|----------|
| МО   | 2014                                | 2015          | 2016          | 2017          | 2018          | 2019          | 2020            | 2021            | 2022         | % Change                                    | мо   | 2014 | 2015 | 2016 | 2017 | 2018 | 2019 | 2020 | 2021 | 2022 | % Change |
| JAN  | \$20,955,654                        | \$20,138,325  | \$37,849,245  | \$49,170,551  | \$29,962,500  | \$22,127,365  | \$48,608,419    | \$81,937,264    | \$88,269,399 | 8%                                          | JAN  | 24   | 29   | 46   | 54   | 28   | 33   | 43   | 64   | 42   | -34%     |
| FEB  | \$28,019,467                        | \$30,461,256  | \$30,771,950  | \$40,359,977  | \$34,052,609  | \$39,216,692  | \$48,056,414    | \$82,597,825    |              | -100%                                       | FEB  | 34   | 29   | 40   | 40   | 39   | 39   | 42   | 57   |      | -100%    |
| MAR  | \$45,247,431                        | \$41,071,197  | \$24,915,360  | \$50,938,735  | \$46,312,000  | \$53,569,000  | \$55,176,039    | \$113,176,688   |              | -100%                                       | MAR  | 48   | 49   | 38   | 57   | 42   | 37   | 38   | 96   |      | -100%    |
| APR  | \$26,275,135                        | \$38,095,500  | \$26,881,089  | \$36,674,195  | \$30,788,600  | \$19,027,480  | \$47,079,785    | \$125,981,493   |              | -100%                                       | APR  | 43   | 44   | 47   | 42   | 35   | 33   | 39   | 86   |      | -100%    |
| MAY  | \$36,515,087                        | \$45,336,200  | \$30,975,788  | \$43,587,974  | \$50,421,040  | \$25,613,234  | \$29,086,054    | \$201,094,632   |              | -100%                                       | MAY  | 36   | 46   | 50   | 66   | 52   | 37   | 28   | 90   |      | -100%    |
| JUN  | \$40,167,733                        | \$23,657,725  | \$27,154,945  | \$46,301,450  | \$27,280,250  | \$25,847,330  | \$36,537,775    | \$69,651,735    |              | -100%                                       | JUN  | 39   | 37   | 31   | 49   | 30   | 26   | 39   | 80   |      | -100%    |
| JUL  | \$31,738,578                        | \$54,854,005  | \$26,315,999  | \$27,535,690  | \$23,078,690  | \$30,500,380  | \$66,203,918    | \$88,430,005    |              | -100%                                       | JUL  | 47   | 59   | 32   | 44   | 31   | 33   | 51   | 66   |      | -100%    |
| AUG  | \$85,924,930                        | \$41,432,367  | \$51,156,023  | \$60,445,896  | \$43,614,484  | \$65,327,946  | \$125,182,991   | \$95,500,250    |              | -100%                                       | AUG  | 58   | 58   | 60   | 52   | 34   | 66   | 91   | 81   |      | -100%    |
| SEP  | \$70,115,777                        | \$53,127,836  | \$50,976,400  | \$75,164,205  | \$65,620,860  | \$45,801,767  | \$182,603,216   | \$132,780,201   |              | -100%                                       | SEP  | 63   | 65   | 55   | 69   | 53   | 55   | 120  | 93   |      | -100%    |
| OCT  | \$55,337,701                        | \$35,856,401  | \$57,740,624  | \$71,056,936  | \$85,991,113  | \$84,217,295  | \$194,116,622   | \$147,087,284   |              | -100%                                       | OCT  | 49   | 47   | 58   | 63   | 67   | 53   | 133  | 81   |      | -100%    |
| NOV  | \$36,829,802                        | \$35,328,638  | \$40,875,483  | \$44,961,772  | \$46,810,394  | \$85,474,950  | \$157,841,253   | \$116,173,737   |              | -100%                                       | NOV  | 45   | 40   | 47   | 39   | 45   | 52   | 87   | 72   |      | -100%    |
| DEC  | \$31,061,767                        | \$44,459,623  | \$46,681,901  | \$73,442,809  | \$45,837,022  | \$96,888,318  | \$160,831,683   | \$159,246,700   |              | -100%                                       | DEC  | 40   | 53   | 56   | 44   | 43   | 78   | 100  | 80   |      | -100%    |
| YTD: | \$508,189,062                       | \$463,819,073 | \$452,294,807 | \$619,640,190 | \$529,769,562 | \$593,611,757 | \$1,151,324,169 | \$1,413,657,814 | \$88,269,399 | -94%                                        | YTD: | 526  | 556  | 560  | 619  | 499  | 542  | 811  | 946  |      | -100%    |
| FY:  | \$508,189,062                       | \$463,819,073 | \$452,294,807 | \$619,640,190 | \$529,769,562 | \$593,611,757 | \$1,151,324,169 | \$1,413,657,814 | \$88,269,399 | -94%                                        | FY:  | 526  | 556  | 560  | 619  | 499  | 542  | 811  | 946  |      | -100%    |