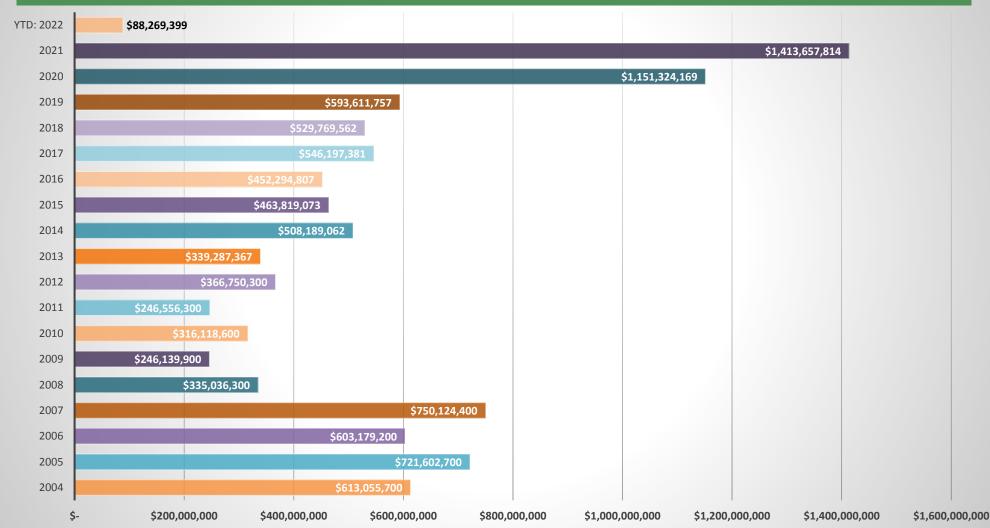

## **Gross Sales Volume**

| Mont | Month to Month Comparison \$ Volume |               |               |               |               |               |                 |                 |              | Month to Month Comparison # of Transactions |      |      |      |      |      |      |      |      |      |      |          |
|------|-------------------------------------|---------------|---------------|---------------|---------------|---------------|-----------------|-----------------|--------------|---------------------------------------------|------|------|------|------|------|------|------|------|------|------|----------|
| МО   | 2014                                | 2015          | 2016          | 2017          | 2018          | 2019          | 2020            | 2021            | 2022         | % Change                                    | мо   | 2014 | 2015 | 2016 | 2017 | 2018 | 2019 | 2020 | 2021 | 2022 | % Change |
| JAN  | \$20,955,654                        | \$20,138,325  | \$37,849,245  | \$49,170,551  | \$29,962,500  | \$22,127,365  | \$48,608,419    | \$81,937,264    | \$88,269,399 | 8%                                          | JAN  | 24   | 29   | 46   | 54   | 28   | 33   | 43   | 64   | 42   | -34%     |
| FEB  | \$28,019,467                        | \$30,461,256  | \$30,771,950  | \$40,359,977  | \$34,052,609  | \$39,216,692  | \$48,056,414    | \$82,597,825    |              | -100%                                       | FEB  | 34   | 29   | 40   | 40   | 39   | 39   | 42   | 57   |      | -100%    |
| MAR  | \$45,247,431                        | \$41,071,197  | \$24,915,360  | \$50,938,735  | \$46,312,000  | \$53,569,000  | \$55,176,039    | \$113,176,688   |              | -100%                                       | MAR  | 48   | 49   | 38   | 57   | 42   | 37   | 38   | 96   |      | -100%    |
| APR  | \$26,275,135                        | \$38,095,500  | \$26,881,089  | \$36,674,195  | \$30,788,600  | \$19,027,480  | \$47,079,785    | \$125,981,493   |              | -100%                                       | APR  | 43   | 44   | 47   | 42   | 35   | 33   | 39   | 86   |      | -100%    |
| MAY  | \$36,515,087                        | \$45,336,200  | \$30,975,788  | \$43,587,974  | \$50,421,040  | \$25,613,234  | \$29,086,054    | \$201,094,632   |              | -100%                                       | MAY  | 36   | 46   | 50   | 66   | 52   | 37   | 28   | 90   |      | -100%    |
| JUN  | \$40,167,733                        | \$23,657,725  | \$27,154,945  | \$46,301,450  | \$27,280,250  | \$25,847,330  | \$36,537,775    | \$69,651,735    |              | -100%                                       | JUN  | 39   | 37   | 31   | 49   | 30   | 26   | 39   | 80   |      | -100%    |
| JUL  | \$31,738,578                        | \$54,854,005  | \$26,315,999  | \$27,535,690  | \$23,078,690  | \$30,500,380  | \$66,203,918    | \$88,430,005    |              | -100%                                       | JUL  | 47   | 59   | 32   | 44   | 31   | 33   | 51   | 66   |      | -100%    |
| AUG  | \$85,924,930                        | \$41,432,367  | \$51,156,023  | \$60,445,896  | \$43,614,484  | \$65,327,946  | \$125,182,991   | \$95,500,250    |              | -100%                                       | AUG  | 58   | 58   | 60   | 52   | 34   | 66   | 91   | 81   |      | -100%    |
| SEP  | \$70,115,777                        | \$53,127,836  | \$50,976,400  | \$75,164,205  | \$65,620,860  | \$45,801,767  | \$182,603,216   | \$132,780,201   |              | -100%                                       | SEP  | 63   | 65   | 55   | 69   | 53   | 55   | 120  | 93   |      | -100%    |
| OCT  | \$55,337,701                        | \$35,856,401  | \$57,740,624  | \$71,056,936  | \$85,991,113  | \$84,217,295  | \$194,116,622   | \$147,087,284   |              | -100%                                       | OCT  | 49   | 47   | 58   | 63   | 67   | 53   | 133  | 81   |      | -100%    |
| NOV  | \$36,829,802                        | \$35,328,638  | \$40,875,483  | \$44,961,772  | \$46,810,394  | \$85,474,950  | \$157,841,253   | \$116,173,737   |              | -100%                                       | NOV  | 45   | 40   | 47   | 39   | 45   | 52   | 87   | 72   |      | -100%    |
| DEC  | \$31,061,767                        | \$44,459,623  | \$46,681,901  | \$73,442,809  | \$45,837,022  | \$96,888,318  | \$160,831,683   | \$159,246,700   |              | -100%                                       | DEC  | 40   | 53   | 56   | 44   | 43   | 78   | 100  | 80   |      | -100%    |
| YTD: | \$508,189,062                       | \$463,819,073 | \$452,294,807 | \$619,640,190 | \$529,769,562 | \$593,611,757 | \$1,151,324,169 | \$1,413,657,814 | \$88,269,399 | -94%                                        | YTD: | 526  | 556  | 560  | 619  | 499  | 542  | 811  | 946  |      | -100%    |
| FY:  | \$508,189,062                       | \$463,819,073 | \$452,294,807 | \$619,640,190 | \$529,769,562 | \$593,611,757 | \$1,151,324,169 | \$1,413,657,814 | \$88,269,399 | -94%                                        | FY:  | 526  | 556  | 560  | 619  | 499  | 542  | 811  | 946  |      | -100%    |

2004 - 2012 Gross Sales Volume is a summary of total documentary fees annually, provided by the San Miguel Clerk's Office.

| Year | Annual Gross<br>Volume | % Change |
|------|------------------------|----------|
| 2006 | \$603,179,200          | -16%     |
| 2007 | \$750,124,400          | 24%      |
| 2008 | \$335,036,300          | -55%     |
| 2009 | \$246,139,900          | -27%     |
| 2010 | \$316,118,600          | 28%      |
| 2011 | \$246,556,300          | -22%     |
| 2012 | \$366,750,300          | 49%      |
| 2013 | \$339,287,367          | -7%      |
| 2014 | \$508,189,062          | 50%      |
| 2015 | \$463,819,073          | -9%      |
| 2016 | \$452,294,807          | -2%      |
| 2017 | \$619,640,190          | 37%      |
| 2018 | \$529,769,562          | -15%     |
| 2019 | \$593,611,757          | 12%      |
| 2020 | \$1,151,324,169        | 94%      |
| 2021 | \$1,413,657,814        | 23%      |
| :    | \$88,269,399           | -94%     |