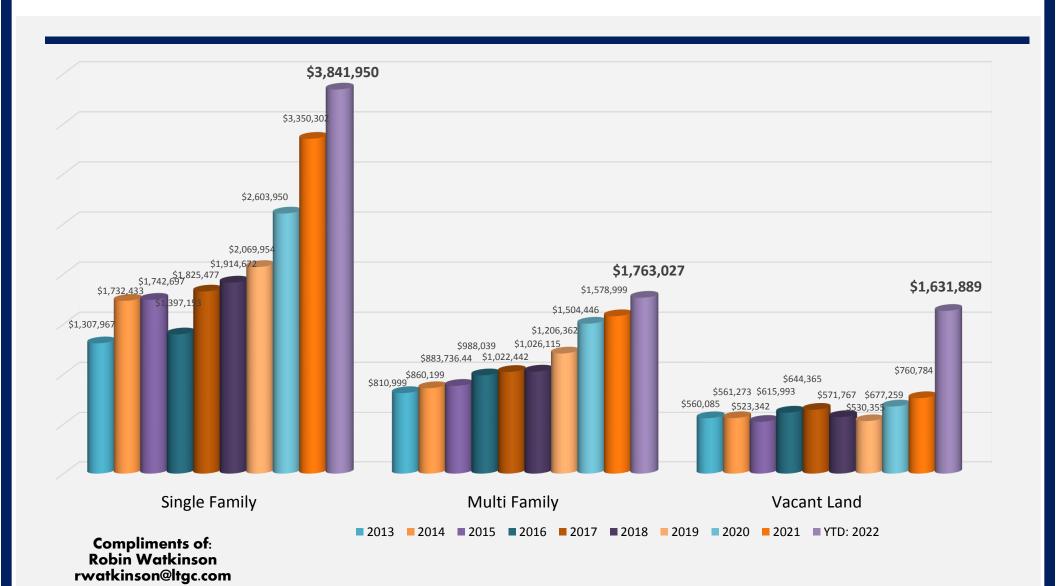

## **Market Snapshot by Area**

2021 vs. YTD: 2022

| Area                        | Average Price<br>Single Family 2021 | Average Price<br>Single Family<br>YTD: 2022 | % Change:<br>2022/2021 | Average Price<br>Multi-Family<br>2021 | Average Price<br>Multi-Family YTD:<br>2022 | % Change:<br>2022/2021 | Average Price<br>Vacant Land 2021 | Average Price<br>Vacant Land YTD:<br>2022 | % Change:<br>2022/2021 |
|-----------------------------|-------------------------------------|---------------------------------------------|------------------------|---------------------------------------|--------------------------------------------|------------------------|-----------------------------------|-------------------------------------------|------------------------|
| Aldasoro & Diamond Ranch    | \$8,625,222                         | \$0                                         | n/a                    | \$0                                   | \$0                                        | 0%                     | \$790,922                         | \$0                                       | n/a                    |
| Fall Creek                  | \$706,667                           | \$1,250,000                                 | 77%                    | \$0                                   | \$0                                        | 0%                     | \$1,973,800                       | \$0                                       | n/a                    |
| Gray Head                   | \$9,450,000                         | \$0                                         | n/a                    | \$0                                   | \$0                                        | 0%                     | \$1,400,500                       | \$0                                       | n/a                    |
| Hastings Mesa               | \$2,051,875                         | \$0                                         | n/a                    | \$0                                   | \$0                                        | 0%                     | \$0                               | \$0                                       | 0%                     |
| Idarado/East End            | \$15,700,000                        | \$0                                         | n/a                    | \$0                                   | \$0                                        | 0%                     | \$2,956,250                       | \$0                                       | n/a                    |
| Ironsprings / Horsefly Mesa | \$735,000                           | \$0                                         | n/a                    | \$0                                   | \$0                                        | 0%                     | \$223,000                         | \$4,415,000                               | 1880%                  |
| Lawson Hill                 | \$0                                 | \$0                                         | 0%                     | \$0                                   | \$0                                        | 0%                     | \$0                               | \$0                                       | 0%                     |
| Mountain Village            | \$5,384,119                         | \$5,596,667                                 | 4%                     | \$1,571,942                           | \$1,683,488                                | 7%                     | \$849,727                         | \$897,000                                 | 6%                     |
| Norwood                     | \$523,997                           | \$459,833                                   | -12%                   | \$220,000                             | \$0                                        | n/a                    | \$149,287                         | \$169,000                                 | 13%                    |
| Ophir                       | \$853,167                           | \$950,000                                   | 11%                    | \$0                                   | \$0                                        | 0%                     | \$195,654                         | \$0                                       | n/a                    |
| Placerville & Sawpit        | \$1,149,597                         | \$0                                         | n/a                    | \$0                                   | \$0                                        | 0%                     | \$311,906                         | \$0                                       | n/a                    |
| Preserve                    | \$6,350,000                         | \$0                                         | n/a                    | \$0                                   | \$0                                        | 0%                     | \$0                               | \$0                                       | 0%                     |
| Rural & Out of Area         | \$7,331,250                         | \$0                                         | n/a                    | \$0                                   | \$0                                        | 0%                     | \$1,048,833                       | \$0                                       | n/a                    |
| Ski Ranches                 | \$2,445,167                         | \$14,000,000                                | 473%                   | \$0                                   | \$0                                        | 0%                     | \$499,750                         | \$1,200,000                               | 140%                   |
| Specie Mesa                 | \$0                                 | \$0                                         | 0%                     | \$0                                   | \$0                                        | 0%                     | \$1,430,400                       | \$0                                       | n/a                    |
| Sunnyside                   | \$1,270,400                         | \$0                                         | n/a                    | \$559,000                             | \$0                                        | n/a                    | \$3,225,000                       | \$0                                       | n/a                    |
| Sunshine Mesa               | \$0                                 | \$0                                         | n/a                    | \$0                                   | \$0                                        | 0%                     | \$0                               | \$0                                       | 0%                     |
| Telluride                   | \$4,474,278                         | \$4,050,000                                 | -9%                    | \$1,612,195                           | \$1,853,929                                | 15%                    | \$1,321,975                       | \$0                                       | n/a                    |
| Trout Lake                  | \$0                                 | \$0                                         | 0%                     | \$0                                   | \$0                                        | 0%                     | \$0                               | \$0                                       | 0%                     |
| West Meadows                | \$4,179,000                         | \$0                                         | n/a                    | \$0                                   | \$0                                        | 0%                     | \$2,751,000                       | \$0                                       | n/a                    |
| Wilson Mesa, etc            | \$2,029,167                         | \$0                                         | n/a                    | \$0                                   | \$0                                        | 0%                     | \$299,000                         | \$0                                       | n/a                    |
| Gross Average Price:        | \$3,350,302                         | \$3,841,950                                 | 15%                    | \$1,578,999                           | \$1,763,027                                | 12%                    | \$677,259                         | \$1,631,889                               | 141%                   |

#### Volume / Average by Residential Type

|                   | · ·           |               |               |
|-------------------|---------------|---------------|---------------|
| January 2022      | Number Trans. | Total Volume  | Average Price |
| Single Family     | 10            | \$38,419,499  | \$3,841,950   |
| Multi Family      | 15            | \$26,445,400  | \$1,763,027   |
| Vacant Land       | 9             | \$14,687,000  | \$1,631,889   |
| YTD: January 2022 | Number Trans. | Total Volume  | Average Price |
| Single Family     | 10            | \$38,419,499  | \$3,841,950   |
| Multi Family      | 15            | \$26,445,400  | \$1,763,027   |
| Vacant Land       | 9             | \$14,687,000  | \$1,631,889   |
| 2021              | Number Trans. | Total Volume  | Average Price |
| Single Family     | 204           | \$683,461,662 | \$3,350,302   |
| Multi Family      | 241           | \$380,538,645 | \$1,578,999   |
| Vacant Land       | 256           | \$194,760,678 | \$760,784     |
| 2020              | Number Trans. | Total Volume  | Average Price |
| Single Family     | 223           | \$580,680,843 | \$2,603,950   |
| Multi Family      | 249           | \$374,607,088 | \$1,504,446   |
| Vacant Land       | 164           | \$111,070,400 | \$677,259     |
| 2019              | Number Trans. | Total Volume  | Average Price |
| Single Family     | 116           | \$240,114,645 | \$2,069,954   |
| Multi Family      | 183           | \$220,764,279 | \$1,206,362   |
| Vacant Land       | 62            | \$32,882,000  | \$530,355     |
| 2018              | Number Trans. | Total Volume  | Average Price |
| Single Family     | 128           | \$245,078,037 | \$1,914,672   |
| Multi Family      | 170           | \$174,439,500 | \$1,026,115   |
| Vacant Land       | 81            | \$46,313,100  | \$571,767     |

## **Volume / Average by Residential Type**

| 2017          | Number Trans. | Total Volume  | Average Price |
|---------------|---------------|---------------|---------------|
| Single Family | 137           | \$250,090,299 | \$1,825,477   |
| Multi Family  | 215           | \$219,824,979 | \$1,022,442   |
| Vacant Land   | 93            | \$59,925,945  | \$644,365     |
| 2016          | Number Trans. | Total Volume  | Average Price |
| Single Family | 136           | \$190,012,842 | \$1,397,153   |
| Multi Family  | 172           | \$169,942,743 | \$988,039     |
| Vacant Land   | 90            | \$55,439,360  | \$615,993     |
| 2015          | Number Trans. | Total Volume  | Average Price |
| Single Family | 92            | \$160,328,150 | \$1,742,697   |
| Multi Family  | 182           | \$160,840,032 | \$883,736.44  |
| Vacant Land   | 89            | \$46,577,450  | \$523,342     |
| 2014          | Number Trans. | Total Volume  | Average Price |
| Single Family | 128           | \$221,751,368 | \$1,732,433   |
| Multi Family  | 168           | \$144,513,393 | \$860,199     |
| Vacant Land   | 75            | \$42,095,511  | \$561,273     |
| 2013          | Number Trans. | Total Volume  | Average Price |
| Single Family | 92            | \$120,332,941 | \$1,307,967   |
| Multi Family  | 126           | \$102,185,824 | \$810,999     |
| Vacant Land   | 49            | \$27,444,150  | \$560,085     |