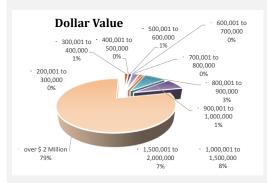

## **Market Analysis by Area**

| February 2022                       |                       | Al                | Residential Summary  |                      |                                |                                  |                                |                                  |                               |
|-------------------------------------|-----------------------|-------------------|----------------------|----------------------|--------------------------------|----------------------------------|--------------------------------|----------------------------------|-------------------------------|
| Area                                | s Volume Transactions | % of \$<br>Volume | # of<br>Transactions | % of<br>Transactions | Average s<br>Transaction Price | Median s<br>Transaction<br>Price | Average s<br>Residential Price | Median s<br>Residential<br>Price | Average s<br>Residential PPSF |
| Aldasoro & Diamond Ranch            | \$1,700,000           | 2%                | 1                    | 2%                   | \$1,700,000                    | n/a                              | \$1,700,000                    | n/a                              | \$739                         |
| Fall Creek                          | \$0                   | 0%                | 0                    | 0%                   | \$0                            | n/a                              | n/a                            | n/a                              | \$0                           |
| Gray Head                           | \$0                   | 0%                | 0                    | 0%                   | \$0                            | n/a                              | n/a                            | n/a                              | \$0                           |
| Hastings Mesa                       | \$0                   | 0%                | 0                    | 0%                   | \$0                            | n/a                              | n/a                            | n/a                              | \$0                           |
| Idarado/East End                    | \$0                   | 0%                | 0                    | 0%                   | \$0                            | n/a                              | n/a                            | n/a                              | \$0                           |
| Ironsprings / Horsefly Mesa         | \$400,000             | 0%                | 1                    | 2%                   | \$400,000                      | n/a                              | \$400,000                      | n/a                              | \$132                         |
| Lawson Hill                         | \$600,000             | 1%                | 1                    | 2%                   | \$600,000                      | n/a                              | n/a                            | n/a                              | \$0                           |
| Mountain Village                    | \$50,986,500          | 53%               | 16                   | 31%                  | \$3,186,656                    | \$2,625,000                      | \$4,056,045                    | \$3,900,000                      | \$1,148                       |
| Norwood                             | \$1,140,000           | 1%                | 3                    | 6%                   | \$380,000                      | \$350,000                        | \$350,000                      | n/a                              | \$213                         |
| Ophir                               | \$241,000             | 0%                | 1                    | 2%                   | \$241,000                      | n/a                              | n/a                            | n/a                              | \$0                           |
| Placerville & Sawpit                | \$3,025,000           | 3%                | 4                    | 8%                   | \$756,250                      | \$810,000                        | \$690,000                      | n/a                              | \$928                         |
| Preserve                            | \$0                   | 0%                | 0                    | 0%                   | \$0                            | n/a                              | n/a                            | n/a                              | \$0                           |
| Rural & Out of Area                 | \$0                   | 0%                | 0                    | 0%                   | \$0                            | n/a                              | n/a                            | n/a                              | \$0                           |
| Ski Ranches                         | \$585,000             | 1%                | 1                    | 2%                   | \$585,000                      | n/a                              | n/a                            | n/a                              | \$0                           |
| Specie Mesa                         | \$0                   | 0%                | 0                    | 0%                   | \$0                            | n/a                              | n/a                            | n/a                              | \$0                           |
| Sunnyside                           | \$0                   | 0%                | 0                    | 0%                   | <b>\$0</b>                     | n/a                              | n/a                            | n/a                              | \$0                           |
| Sunshine Mesa                       | \$0                   | 0%                | 0                    | 0%                   | <b>\$0</b>                     | n/a                              | n/a                            | n/a                              | \$0                           |
| Telluride                           | \$34,670,000          | 36%               | 11                   | 22%                  | \$3,151,818                    | \$1,700,000                      | \$3,257,000                    | \$1,662,500                      | \$1,976                       |
| West Meadows                        | \$0                   | 0%                | 0                    | 0%                   | \$0                            | n/a                              | n/a                            | n/a                              | \$0                           |
| Wilson Mesa, Ptarmigan, Little Cone | \$0                   | 0%                | 0                    | 0%                   | <b>\$0</b>                     | n/a                              | n/a                            | n/a                              | \$0                           |
| Interval Units                      | \$1,018,500           | 1%                | 11                   | 22%                  | \$92,591                       | \$60,000                         | \$0                            | \$0                              | \$0                           |
| Deed Restricted Units               | \$1,150,000           | 1%                | 1                    | 2%                   | \$1,150,000                    | n/a                              | \$1,150,000                    | n/a                              | \$481                         |
| Quit Claim Deeds                    | \$0                   | 0%                | 0                    | 0%                   | \$0                            | \$0                              | \$0                            | \$0                              | \$0                           |
| TOTAL                               | \$95,516,000          | 100%              | 51                   | 100%                 | \$2,393,526                    | \$2,450,319                      | \$3,116,019                    | \$1,700,000                      | \$1,359                       |
| (NEW UNIT SALES)                    | \$3,946,500           | 4%                | 1                    | 2%                   | \$3,946,500                    | n/a                              | \$3,946,500                    | n/a                              | \$794                         |

## YTD. Market Analysis by Area

| YTD: February 2022                  |                       | All               | Transaction          | Summary              |                                   |                                  | Resid                          | ential Sum                       | ımary                        |
|-------------------------------------|-----------------------|-------------------|----------------------|----------------------|-----------------------------------|----------------------------------|--------------------------------|----------------------------------|------------------------------|
| Area                                | s Volume Transactions | % of \$<br>Volume | # of<br>Transactions | % of<br>Transactions | Average s<br>Transaction<br>Price | Median s<br>Transaction<br>Price | Average s<br>Residential Price | Median s<br>Residential<br>Price | Average s<br>Residential PPS |
| Aldasoro & Diamond Ranch            | \$1,700,000           | 1%                | 1                    | 1%                   | \$1,700,000                       | n/a                              | \$1,700,000                    | n/a                              | \$739                        |
| Fall Creek                          | \$1,250,000           | 1%                | 1                    | 1%                   | \$1,250,000                       | n/a                              | \$1,250,000                    | n/a                              | \$577                        |
| Gray Head                           | \$0                   | 0%                | 0                    | 0%                   | \$0                               | n/a                              | n/a                            | n/a                              | \$0                          |
| Hastings Mesa                       | \$0                   | 0%                | 0                    | 0%                   | \$0                               | n/a                              | n/a                            | n/a                              | \$0                          |
| darado/East End                     | \$0                   | 0%                | 0                    | 0%                   | \$0                               | n/a                              | n/a                            | n/a                              | \$0                          |
| ronsprings / Horsefly Mesa          | \$9,230,000           | 5%                | 3                    | 3%                   | \$3,076,667                       | \$400,000                        | \$400,000                      | n/a                              | \$132                        |
| Lawson Hill                         | \$600,000             | 0%                | 1                    | 1%                   | \$600,000                         | n/a                              | n/a                            | n/a                              | \$0                          |
| Mountain Village                    | \$92,292,400          | 50%               | 34                   | 37%                  | \$2,714,482                       | \$2,099,000                      | \$3,403,382                    | \$2,540,000                      | \$1,145                      |
| Norwood                             | \$2,688,499           | 1%                | 7                    | 8%                   | \$384,071                         | \$350,000                        | \$432,375                      | \$430,000                        | \$259                        |
| Ophir                               | \$1,191,000           | 1%                | 2                    | 2%                   | \$595,500                         | n/a                              | \$950,000                      | n/a                              | \$371                        |
| Placerville & Sawpit                | \$3,025,000           | 2%                | 4                    | 4%                   | \$756,250                         | \$810,000                        | \$690,000                      | n/a                              | \$928                        |
| Preserve                            | \$0                   | 0%                | 0                    | 0%                   | \$0                               | n/a                              | n/a                            | n/a                              | \$0                          |
| Rural & Out of Area                 | \$0                   | 0%                | 0                    | 0%                   | \$0                               | n/a                              | n/a                            | n/a                              | \$0                          |
| Ski Ranches                         | \$15,785,000          | 9%                | 3                    | 3%                   | \$5,261,667                       | \$1,200,000                      | \$14,000,000                   | n/a                              | \$1,015                      |
| Specie Mesa                         | \$0                   | 0%                | 0                    | 0%                   | \$0                               | n/a                              | n/a                            | n/a                              | \$0                          |
| Sunnyside                           | \$0                   | 0%                | 0                    | 0%                   | \$0                               | n/a                              | n/a                            | n/a                              | \$0                          |
| Sunshine Mesa                       | \$900,000             | 0%                | 1                    | 1%                   | \$900,000                         | n/a                              | n/a                            | n/a                              | \$0                          |
| Telluride                           | \$51,697,500          | 28%               | 19                   | 20%                  | \$2,720,921                       | \$1,675,000                      | \$2,755,417                    | \$1,650,000                      | \$1,848                      |
| West Meadows                        | \$0                   | 0%                | 0                    | 0%                   | \$0                               | n/a                              | n/a                            | n/a                              | \$0                          |
| Wilson Mesa, Ptarmigan, Little Cone | <b>\$0</b>            | 0%                | 0                    | 0%                   | \$0                               | n/a                              | n/a                            | n/a                              | \$0                          |
| nterval Units                       | \$1,236,000           | 1%                | 14                   | 15%                  | \$88,286                          | \$60,000                         | \$0                            | \$0                              | \$0                          |
| Deed Restricted Units               | \$2,190,000           | 1%                | 3                    | 3%                   | \$730,000                         | \$525,000                        | \$730,000                      | \$525,000                        | \$517                        |
| Quit Claim Deeds                    | \$0                   | 0%                | 0                    | 0%                   | \$0                               | n/a                              | \$0                            | \$0                              | \$0                          |
| TOTAL                               | \$183,785,399         | 100%              | 93                   | 100%                 | \$2,373,150                       | \$1,709,503                      | \$2,860,420                    | \$1,675,000                      | \$1,258                      |