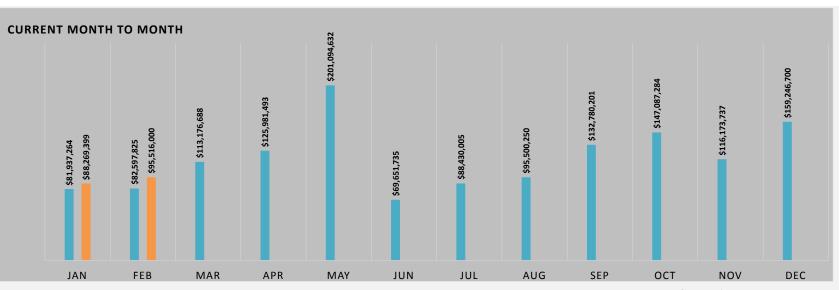

## **Gross Sales Volume**

| Mont | Ionth to Month Comparison \$ Volume Month to Month Comparison # of Transactions |               |               |               |               |               |                 |                 |               |          |     |      |      |      |      |      |      |      |      |      |          |
|------|---------------------------------------------------------------------------------|---------------|---------------|---------------|---------------|---------------|-----------------|-----------------|---------------|----------|-----|------|------|------|------|------|------|------|------|------|----------|
| МО   | 2014                                                                            | 2015          | 2016          | 2017          | 2018          | 2019          | 2020            | 2021            | 2022          | % Change | МО  | 2014 | 2015 | 2016 | 2017 | 2018 | 2019 | 2020 | 2021 | 2022 | % Change |
| JAN  | \$20,955,654                                                                    | \$20,138,325  | \$37,849,245  | \$49,170,551  | \$29,962,500  | \$22,127,365  | \$48,608,419    | \$81,937,264    | \$88,269,399  | 8%       | JAN | 24   | 29   | 46   | 54   | 28   | 33   | 43   | 64   | 42   | -34%     |
| FEB  | \$28,019,467                                                                    | \$30,461,256  | \$30,771,950  | \$40,359,977  | \$34,052,609  | \$39,216,692  | \$48,056,414    | \$82,597,825    | \$95,516,000  | 16%      | FEB | 34   | 29   | 40   | 40   | 39   | 39   | 42   | 57   | 51   | -11%     |
| MAR  | \$45,247,431                                                                    | \$41,071,197  | \$24,915,360  | \$50,938,735  | \$46,312,000  | \$53,569,000  | \$55,176,039    | \$113,176,688   |               | -100%    | MAR | 48   | 49   | 38   | 57   | 42   | 37   | 38   | 96   |      | -100%    |
| APR  | \$26,275,135                                                                    | \$38,095,500  | \$26,881,089  | \$36,674,195  | \$30,788,600  | \$19,027,480  | \$47,079,785    | \$125,981,493   |               | -100%    | APR | 43   | 44   | 47   | 42   | 35   | 33   | 39   | 86   |      | -100%    |
| MAY  | \$36,515,087                                                                    | \$45,336,200  | \$30,975,788  | \$43,587,974  | \$50,421,040  | \$25,613,234  | \$29,086,054    | \$201,094,632   |               | -100%    | MAY | 36   | 46   | 50   | 66   | 52   | 37   | 28   | 90   |      | -100%    |
| JUN  | \$40,167,733                                                                    | \$23,657,725  | \$27,154,945  | \$46,301,450  | \$27,280,250  | \$25,847,330  | \$36,537,775    | \$69,651,735    |               | -100%    | JUN | 39   | 37   | 31   | 49   | 30   | 26   | 39   | 80   |      | -100%    |
| JUL  | \$31,738,578                                                                    | \$54,854,005  | \$26,315,999  | \$27,535,690  | \$23,078,690  | \$30,500,380  | \$66,203,918    | \$88,430,005    |               | -100%    | JUL | 47   | 59   | 32   | 44   | 31   | 33   | 51   | 66   |      | -100%    |
| AUG  | \$85,924,930                                                                    | \$41,432,367  | \$51,156,023  | \$60,445,896  | \$43,614,484  | \$65,327,946  | \$125,182,991   | \$95,500,250    |               | -100%    | AUG | 58   | 58   | 60   | 52   | 34   | 66   | 91   | 81   |      | -100%    |
| SEP  | \$70,115,777                                                                    | \$53,127,836  | \$50,976,400  | \$75,164,205  | \$65,620,860  | \$45,801,767  | \$182,603,216   | \$132,780,201   |               | -100%    | SEP | 63   | 65   | 55   | 69   | 53   | 55   | 120  | 93   |      | -100%    |
| OCT  | \$55,337,701                                                                    | \$35,856,401  | \$57,740,624  | \$71,056,936  | \$85,991,113  | \$84,217,295  | \$194,116,622   | \$147,087,284   |               | -100%    | OCT | 49   | 47   | 58   | 63   | 67   | 53   | 133  | 81   |      | -100%    |
| NOV  | \$36,829,802                                                                    | \$35,328,638  | \$40,875,483  | \$44,961,772  | \$46,810,394  | \$85,474,950  | \$157,841,253   | \$116,173,737   |               | -100%    | NOV | 45   | 40   | 47   | 39   | 45   | 52   | 87   | 72   |      | -100%    |
| DEC  | \$31,061,767                                                                    | \$44,459,623  | \$46,681,901  | \$73,442,809  | \$45,837,022  | \$96,888,318  | \$160,831,683   | \$159,246,700   |               | -100%    | DEC | 40   | 53   | 56   | 44   | 43   | 78   | 100  | 80   |      | -100%    |
| D    | \$48,975,121                                                                    | \$50,599,581  | \$68,621,195  | \$89,530,528  | \$64,015,109  | \$61,344,057  | \$96,664,833    | \$164,535,089   | \$183,785,399 | 12%      | YTD | 58   | 58   | 86   | 94   | 67   | 72   | 85   | 121  | 93   | -23%     |
| FY:  | \$508,189,062                                                                   | \$463,819,073 | \$452,294,807 | \$619,640,190 | \$529,769,562 | \$593,611,757 | \$1,151,324,169 | \$1,413,657,814 | \$183,785,399 | -87%     | FY: | 526  | 556  | 560  | 619  | 499  | 542  | 811  | 946  | 93   | -90%     |