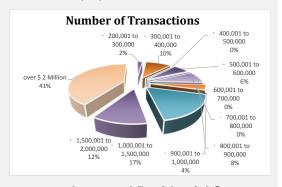

## **Market Analysis by Area**

| February 2022                       |                       | Al                | Residential Summary  |                      |                                |                                  |                                |                                  |                               |
|-------------------------------------|-----------------------|-------------------|----------------------|----------------------|--------------------------------|----------------------------------|--------------------------------|----------------------------------|-------------------------------|
| Area                                | s Volume Transactions | % of \$<br>Volume | # of<br>Transactions | % of<br>Transactions | Average s<br>Transaction Price | Median s<br>Transaction<br>Price | Average s<br>Residential Price | Median s<br>Residential<br>Price | Average s<br>Residential PPSF |
| Aldasoro & Diamond Ranch            | \$1,700,000           | 2%                | 1                    | 2%                   | \$1,700,000                    | n/a                              | \$1,700,000                    | n/a                              | \$739                         |
| Fall Creek                          | \$0                   | 0%                | 0                    | 0%                   | \$0                            | n/a                              | n/a                            | n/a                              | \$0                           |
| Gray Head                           | \$0                   | 0%                | 0                    | 0%                   | \$0                            | n/a                              | n/a                            | n/a                              | \$0                           |
| Hastings Mesa                       | \$0                   | 0%                | 0                    | 0%                   | \$0                            | n/a                              | n/a                            | n/a                              | \$0                           |
| Idarado/East End                    | \$0                   | 0%                | 0                    | 0%                   | \$0                            | n/a                              | n/a                            | n/a                              | \$0                           |
| Ironsprings / Horsefly Mesa         | \$400,000             | 0%                | 1                    | 2%                   | \$400,000                      | n/a                              | \$400,000                      | n/a                              | \$132                         |
| Lawson Hill                         | \$600,000             | 1%                | 1                    | 2%                   | \$600,000                      | n/a                              | n/a                            | n/a                              | \$0                           |
| Mountain Village                    | \$50,986,500          | 53%               | 16                   | 31%                  | \$3,186,656                    | \$2,625,000                      | \$4,056,045                    | \$3,900,000                      | \$1,148                       |
| Norwood                             | \$1,140,000           | 1%                | 3                    | 6%                   | \$380,000                      | \$350,000                        | \$350,000                      | n/a                              | \$213                         |
| Ophir                               | \$241,000             | 0%                | 1                    | 2%                   | \$241,000                      | n/a                              | n/a                            | n/a                              | \$0                           |
| Placerville & Sawpit                | \$3,025,000           | 3%                | 4                    | 8%                   | \$756,250                      | \$810,000                        | \$690,000                      | n/a                              | \$928                         |
| Preserve                            | \$0                   | 0%                | 0                    | 0%                   | \$0                            | n/a                              | n/a                            | n/a                              | \$0                           |
| Rural & Out of Area                 | \$0                   | 0%                | 0                    | 0%                   | \$0                            | n/a                              | n/a                            | n/a                              | \$0                           |
| Ski Ranches                         | \$585,000             | 1%                | 1                    | 2%                   | \$585,000                      | n/a                              | n/a                            | n/a                              | \$0                           |
| Specie Mesa                         | \$0                   | 0%                | 0                    | 0%                   | \$0                            | n/a                              | n/a                            | n/a                              | \$0                           |
| Sunnyside                           | \$0                   | 0%                | 0                    | 0%                   | <b>\$0</b>                     | n/a                              | n/a                            | n/a                              | \$0                           |
| Sunshine Mesa                       | \$0                   | 0%                | 0                    | 0%                   | <b>\$0</b>                     | n/a                              | n/a                            | n/a                              | \$0                           |
| Telluride                           | \$34,670,000          | 36%               | 11                   | 22%                  | \$3,151,818                    | \$1,700,000                      | \$3,257,000                    | \$1,662,500                      | \$1,976                       |
| West Meadows                        | \$0                   | 0%                | 0                    | 0%                   | \$0                            | n/a                              | n/a                            | n/a                              | \$0                           |
| Wilson Mesa, Ptarmigan, Little Cone | \$0                   | 0%                | 0                    | 0%                   | <b>\$0</b>                     | n/a                              | n/a                            | n/a                              | \$0                           |
| Interval Units                      | \$1,018,500           | 1%                | 11                   | 22%                  | \$92,591                       | \$60,000                         | \$0                            | \$0                              | \$0                           |
| Deed Restricted Units               | \$1,150,000           | 1%                | 1                    | 2%                   | \$1,150,000                    | n/a                              | \$1,150,000                    | n/a                              | \$481                         |
| Quit Claim Deeds                    | \$0                   | 0%                | 0                    | 0%                   | \$0                            | \$0                              | \$0                            | \$0                              | \$0                           |
| TOTAL                               | \$95,516,000          | 100%              | 51                   | 100%                 | \$2,393,526                    | \$2,450,319                      | \$3,116,019                    | \$1,700,000                      | \$1,359                       |
| (NEW UNIT SALES)                    | \$3,946,500           | 4%                | 1                    | 2%                   | \$3,946,500                    | n/a                              | \$3,946,500                    | n/a                              | \$794                         |

## YTD. Market Analysis by Area

| YTD: February 2022                  |                       | All               | Transaction          | Summary              |                                   |                                  | Resid                          | ential Sum                       | ımary                        |
|-------------------------------------|-----------------------|-------------------|----------------------|----------------------|-----------------------------------|----------------------------------|--------------------------------|----------------------------------|------------------------------|
| Area                                | s Volume Transactions | % of \$<br>Volume | # of<br>Transactions | % of<br>Transactions | Average s<br>Transaction<br>Price | Median s<br>Transaction<br>Price | Average s<br>Residential Price | Median s<br>Residential<br>Price | Average s<br>Residential PPS |
| Aldasoro & Diamond Ranch            | \$1,700,000           | 1%                | 1                    | 1%                   | \$1,700,000                       | n/a                              | \$1,700,000                    | n/a                              | \$739                        |
| Fall Creek                          | \$1,250,000           | 1%                | 1                    | 1%                   | \$1,250,000                       | n/a                              | \$1,250,000                    | n/a                              | \$577                        |
| Gray Head                           | \$0                   | 0%                | 0                    | 0%                   | \$0                               | n/a                              | n/a                            | n/a                              | \$0                          |
| Hastings Mesa                       | \$0                   | 0%                | 0                    | 0%                   | \$0                               | n/a                              | n/a                            | n/a                              | \$0                          |
| darado/East End                     | \$0                   | 0%                | 0                    | 0%                   | \$0                               | n/a                              | n/a                            | n/a                              | \$0                          |
| ronsprings / Horsefly Mesa          | \$9,230,000           | 5%                | 3                    | 3%                   | \$3,076,667                       | \$400,000                        | \$400,000                      | n/a                              | \$132                        |
| Lawson Hill                         | \$600,000             | 0%                | 1                    | 1%                   | \$600,000                         | n/a                              | n/a                            | n/a                              | \$0                          |
| Mountain Village                    | \$92,292,400          | 50%               | 34                   | 37%                  | \$2,714,482                       | \$2,099,000                      | \$3,403,382                    | \$2,540,000                      | \$1,145                      |
| Norwood                             | \$2,688,499           | 1%                | 7                    | 8%                   | \$384,071                         | \$350,000                        | \$432,375                      | \$430,000                        | \$259                        |
| Ophir                               | \$1,191,000           | 1%                | 2                    | 2%                   | \$595,500                         | n/a                              | \$950,000                      | n/a                              | \$371                        |
| Placerville & Sawpit                | \$3,025,000           | 2%                | 4                    | 4%                   | \$756,250                         | \$810,000                        | \$690,000                      | n/a                              | \$928                        |
| Preserve                            | \$0                   | 0%                | 0                    | 0%                   | \$0                               | n/a                              | n/a                            | n/a                              | \$0                          |
| Rural & Out of Area                 | \$0                   | 0%                | 0                    | 0%                   | \$0                               | n/a                              | n/a                            | n/a                              | \$0                          |
| Ski Ranches                         | \$15,785,000          | 9%                | 3                    | 3%                   | \$5,261,667                       | \$1,200,000                      | \$14,000,000                   | n/a                              | \$1,015                      |
| Specie Mesa                         | \$0                   | 0%                | 0                    | 0%                   | \$0                               | n/a                              | n/a                            | n/a                              | \$0                          |
| Sunnyside                           | \$0                   | 0%                | 0                    | 0%                   | \$0                               | n/a                              | n/a                            | n/a                              | \$0                          |
| Sunshine Mesa                       | \$900,000             | 0%                | 1                    | 1%                   | \$900,000                         | n/a                              | n/a                            | n/a                              | \$0                          |
| Telluride                           | \$51,697,500          | 28%               | 19                   | 20%                  | \$2,720,921                       | \$1,675,000                      | \$2,755,417                    | \$1,650,000                      | \$1,848                      |
| West Meadows                        | \$0                   | 0%                | 0                    | 0%                   | \$0                               | n/a                              | n/a                            | n/a                              | \$0                          |
| Wilson Mesa, Ptarmigan, Little Cone | <b>\$0</b>            | 0%                | 0                    | 0%                   | \$0                               | n/a                              | n/a                            | n/a                              | \$0                          |
| nterval Units                       | \$1,236,000           | 1%                | 14                   | 15%                  | \$88,286                          | \$60,000                         | \$0                            | \$0                              | \$0                          |
| Deed Restricted Units               | \$2,190,000           | 1%                | 3                    | 3%                   | \$730,000                         | \$525,000                        | \$730,000                      | \$525,000                        | \$517                        |
| Quit Claim Deeds                    | \$0                   | 0%                | 0                    | 0%                   | \$0                               | n/a                              | \$0                            | \$0                              | \$0                          |
| TOTAL                               | \$183,785,399         | 100%              | 93                   | 100%                 | \$2,373,150                       | \$1,709,503                      | \$2,860,420                    | \$1,675,000                      | \$1,258                      |