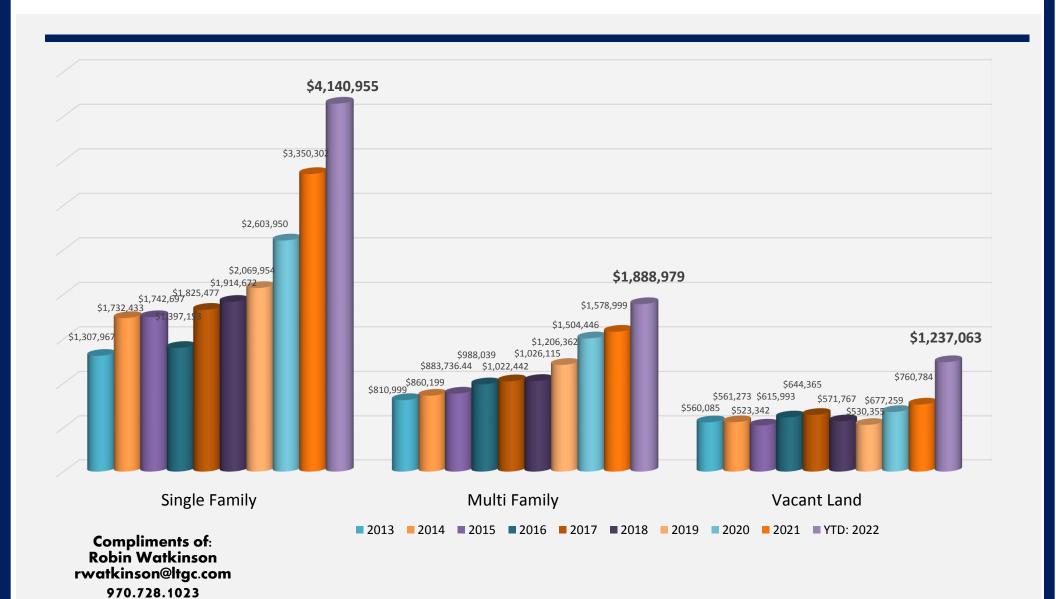

## **Gross Sales Volume**

| Mont | Ionth to Month Comparison \$ Volume Month to Month Comparison # of Transactions |               |               |               |               |               |                 |                 |               |          |     |      |      |      |      |      |      |      |      |      |          |
|------|---------------------------------------------------------------------------------|---------------|---------------|---------------|---------------|---------------|-----------------|-----------------|---------------|----------|-----|------|------|------|------|------|------|------|------|------|----------|
| МО   | 2014                                                                            | 2015          | 2016          | 2017          | 2018          | 2019          | 2020            | 2021            | 2022          | % Change | МО  | 2014 | 2015 | 2016 | 2017 | 2018 | 2019 | 2020 | 2021 | 2022 | % Change |
| JAN  | \$20,955,654                                                                    | \$20,138,325  | \$37,849,245  | \$49,170,551  | \$29,962,500  | \$22,127,365  | \$48,608,419    | \$81,937,264    | \$88,269,399  | 8%       | JAN | 24   | 29   | 46   | 54   | 28   | 33   | 43   | 64   | 42   | -34%     |
| FEB  | \$28,019,467                                                                    | \$30,461,256  | \$30,771,950  | \$40,359,977  | \$34,052,609  | \$39,216,692  | \$48,056,414    | \$82,597,825    | \$95,516,000  | 16%      | FEB | 34   | 29   | 40   | 40   | 39   | 39   | 42   | 57   | 51   | -11%     |
| MAR  | \$45,247,431                                                                    | \$41,071,197  | \$24,915,360  | \$50,938,735  | \$46,312,000  | \$53,569,000  | \$55,176,039    | \$113,176,688   |               | -100%    | MAR | 48   | 49   | 38   | 57   | 42   | 37   | 38   | 96   |      | -100%    |
| APR  | \$26,275,135                                                                    | \$38,095,500  | \$26,881,089  | \$36,674,195  | \$30,788,600  | \$19,027,480  | \$47,079,785    | \$125,981,493   |               | -100%    | APR | 43   | 44   | 47   | 42   | 35   | 33   | 39   | 86   |      | -100%    |
| MAY  | \$36,515,087                                                                    | \$45,336,200  | \$30,975,788  | \$43,587,974  | \$50,421,040  | \$25,613,234  | \$29,086,054    | \$201,094,632   |               | -100%    | MAY | 36   | 46   | 50   | 66   | 52   | 37   | 28   | 90   |      | -100%    |
| JUN  | \$40,167,733                                                                    | \$23,657,725  | \$27,154,945  | \$46,301,450  | \$27,280,250  | \$25,847,330  | \$36,537,775    | \$69,651,735    |               | -100%    | JUN | 39   | 37   | 31   | 49   | 30   | 26   | 39   | 80   |      | -100%    |
| JUL  | \$31,738,578                                                                    | \$54,854,005  | \$26,315,999  | \$27,535,690  | \$23,078,690  | \$30,500,380  | \$66,203,918    | \$88,430,005    |               | -100%    | JUL | 47   | 59   | 32   | 44   | 31   | 33   | 51   | 66   |      | -100%    |
| AUG  | \$85,924,930                                                                    | \$41,432,367  | \$51,156,023  | \$60,445,896  | \$43,614,484  | \$65,327,946  | \$125,182,991   | \$95,500,250    |               | -100%    | AUG | 58   | 58   | 60   | 52   | 34   | 66   | 91   | 81   |      | -100%    |
| SEP  | \$70,115,777                                                                    | \$53,127,836  | \$50,976,400  | \$75,164,205  | \$65,620,860  | \$45,801,767  | \$182,603,216   | \$132,780,201   |               | -100%    | SEP | 63   | 65   | 55   | 69   | 53   | 55   | 120  | 93   |      | -100%    |
| OCT  | \$55,337,701                                                                    | \$35,856,401  | \$57,740,624  | \$71,056,936  | \$85,991,113  | \$84,217,295  | \$194,116,622   | \$147,087,284   |               | -100%    | OCT | 49   | 47   | 58   | 63   | 67   | 53   | 133  | 81   |      | -100%    |
| NOV  | \$36,829,802                                                                    | \$35,328,638  | \$40,875,483  | \$44,961,772  | \$46,810,394  | \$85,474,950  | \$157,841,253   | \$116,173,737   |               | -100%    | NOV | 45   | 40   | 47   | 39   | 45   | 52   | 87   | 72   |      | -100%    |
| DEC  | \$31,061,767                                                                    | \$44,459,623  | \$46,681,901  | \$73,442,809  | \$45,837,022  | \$96,888,318  | \$160,831,683   | \$159,246,700   |               | -100%    | DEC | 40   | 53   | 56   | 44   | 43   | 78   | 100  | 80   |      | -100%    |
| D    | \$48,975,121                                                                    | \$50,599,581  | \$68,621,195  | \$89,530,528  | \$64,015,109  | \$61,344,057  | \$96,664,833    | \$164,535,089   | \$183,785,399 | 12%      | YTD | 58   | 58   | 86   | 94   | 67   | 72   | 85   | 121  | 93   | -23%     |
| FY:  | \$508,189,062                                                                   | \$463,819,073 | \$452,294,807 | \$619,640,190 | \$529,769,562 | \$593,611,757 | \$1,151,324,169 | \$1,413,657,814 | \$183,785,399 | -87%     | FY: | 526  | 556  | 560  | 619  | 499  | 542  | 811  | 946  | 93   | -90%     |

2004 - 2012 Gross Sales Volume is a summary of total documentary fees annually, provided by the San Miguel Clerk's Office.

| Year | Annual Gross<br>Volume | % Change |
|------|------------------------|----------|
| 2006 | \$603,179,200          | -16%     |
| 2007 | \$750,124,400          | 24%      |
| 2008 | \$335,036,300          | -55%     |
| 2009 | \$246,139,900          | -27%     |
| 2010 | \$316,118,600          | 28%      |
| 2011 | \$246,556,300          | -22%     |
| 2012 | \$366,750,300          | 49%      |
| 2013 | \$339,287,367          | -7%      |
| 2014 | \$508,189,062          | 50%      |
| 2015 | \$463,819,073          | -9%      |
| 2016 | \$452,294,807          | -2%      |
| 2017 | \$619,640,190          | 37%      |
| 2018 | \$529,769,562          | -15%     |
| 2019 | \$593,611,757          | 12%      |
| 2020 | \$96,664,833           | -84%     |
| 2021 | \$1,413,657,814        | 1362%    |
| שוו  | •                      |          |
| :    | \$183,785,399          | -87%     |