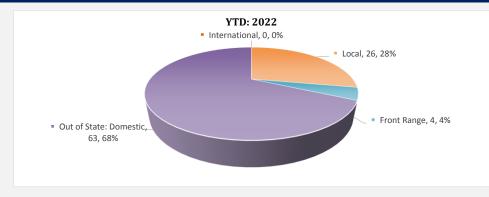

bstract**

## February 2022

| Origin of Buyer        | # of Trans. | % Overall |
|------------------------|-------------|-----------|
| Local                  | 15          | 29%       |
| Front Range            | 1           | 2%        |
| Out of State: Domestic | 35          | 69%       |
| International          | 0           | 0%        |
| Total Sales            | 51          | 100%      |

#### All Sales: YTD. 2022

| Origin of Buyer        | # of Trans. | % Overall |
|------------------------|-------------|-----------|
| Local                  | 26          | 28%       |
| Front Range            | 4           | 4%        |
| Out of State: Domestic | 63          | 68%       |
| International          | 0           | 0%        |
| Total Sales            | 93          | 100%      |



Compliments of: Robin Watkinson rwatkinson@ltgc.com 970.728.1023

Telluride Land Title Office

191 South Pine Street, Suite 1C Telluride, CO 81435

970.728.1023



Please note: Calculations are an unofficial tabulation of San Miguel County records that are believed to be reasonably accurate but are not guaranteed.

Copyright © 2022. All Rights Reserved.



## **Purchaser Titlement Abstract History**



Data is deemed reliable but not guaranteed.

| 24 | 1  | 1  |
|----|----|----|
| 4  | 72 | 41 |

| Origin of Buyer        | # of Trans. | % Overall |
|------------------------|-------------|-----------|
| Local                  | 286         | 30%       |
| Front Range            | 40          | 4%        |
| Out of State: Domestic | 612         | 65%       |
| International          | 8