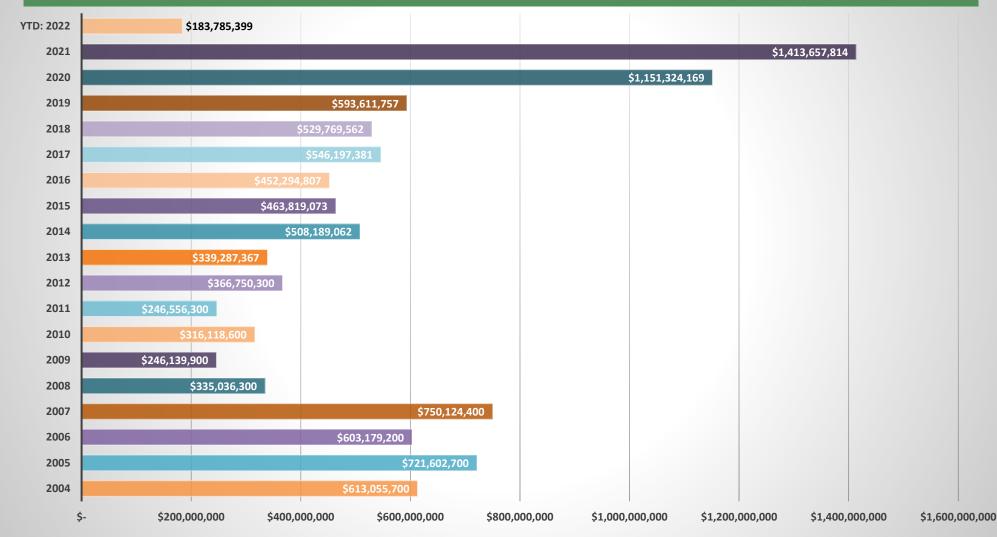

## Colorado Ski Resort Gross Sales Transaction by County: 2013 - 2022

Compliments of Land Title Guarantee Company mountain offices located in Aspen, Avon, Basalt, Breckenridge, Crested Butte, Dillon, Durango, Eagle, Frisco, Glenwood Springs, Steamboat Springs, Telluride, Vail & Winter Park., serving Colorado since 1967.

2004 - 2012 Gross Sales Volume is a summary of total documentary fees annually, provided by the San Miguel Clerk's Office.

| Year | Annual Gross<br>Volume | % Change |
|------|------------------------|----------|
| 2006 | \$603,179,200          | -16%     |
| 2007 | \$750,124,400          | 24%      |
| 2008 | \$335,036,300          | -55%     |
| 2009 | \$246,139,900          | -27%     |
| 2010 | \$316,118,600          | 28%      |
| 2011 | \$246,556,300          | -22%     |
| 2012 | \$366,750,300          | 49%      |
| 2013 | \$339,287,367          | -7%      |
| 2014 | \$508,189,062          | 50%      |
| 2015 | \$463,819,073          | -9%      |
| 2016 | \$452,294,807          | -2%      |
| 2017 | \$619,640,190          | 37%      |
| 2018 | \$529,769,562          | -15%     |
| 2019 | \$593,611,757          | 12%      |
| 2020 | \$96,664,833           | -84%     |
| 2021 | \$1,413,657,814        | 1362%    |
| שוו  | •                      |          |
| :    | \$183,785,399          | -87%     |