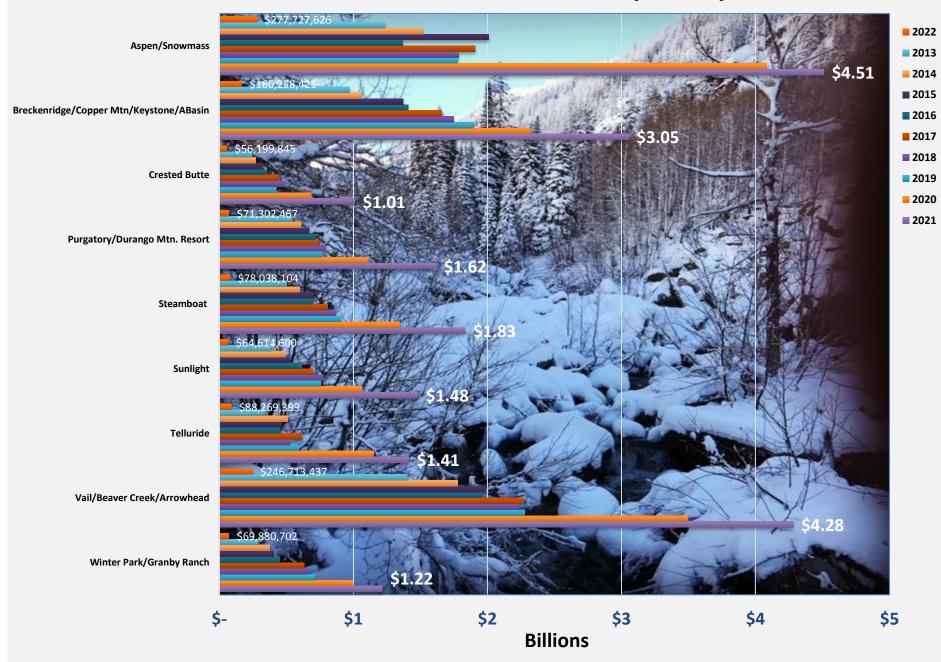

## Colorado Ski Resort Gross Sales Transaction by County: 2013 - 2022

Compliments of Land Title Guarantee Company mountain offices located in Aspen, Avon, Basalt, Breckenridge, Crested Butte, Dillon, Durango, Eagle, Frisco, Glenwood Springs, Steamboat Springs, Telluride, Vail & Winter Park., serving Colorado since 1967.