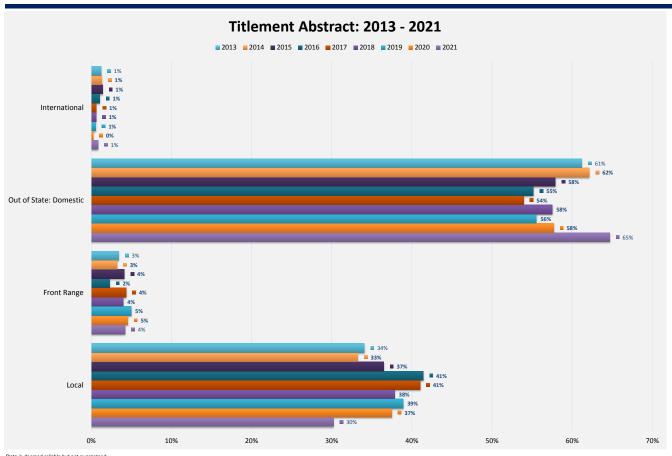

All Sales: YTD. 2022

| Origin of Buyer        | # of Trans. | % Overall |
|------------------------|-------------|-----------|
| Local                  | 26          | 28%       |
| Front Range            | 4           | 4%        |
| Out of State: Domestic | 63          | 68%       |
| International          | 0           | 0%        |
| Total Sales            | 93          | 100%      |



Compliments of: Robin Watkinson rwatkinson@ltgc.com 970.728.1023

Telluride Land Title Office

191 South Pine Street, Suite 1C Telluride, CO 81435

970.728.1023



Please note: Calculations are an unofficial tabulation of San Miguel County records that are believed to be reasonably accurate but are not guaranteed.

Copyright © 2022. All Rights Reserved.



## **Purchaser Titlement Abstract History**



Data is deemed reliable but not guaranteed.

| 24 | 1  | 1  |
|----|----|----|
| 4  | 72 | 41 |

| Origin of Buyer        | # of Trans. | % Overall |
|------------------------|-------------|-----------|
| Local                  | 286         | 30%       |
| Front Range            | 40          | 4%        |
| Out of State: Domestic | 612         | 65%       |
| International          | 8           | 1%        |
| Total Sales            | 946         | 100%      |
|                        |             |           |

#### 

## 

| Origin of Buyer        | # of Trans. | % Overall | Origin of Buyer        | # of Trans. | % Overall |
|------------------------|-------------|-----------|------------------------|-------------|-----------|
| Local                  | 304         | 37%       | Loc