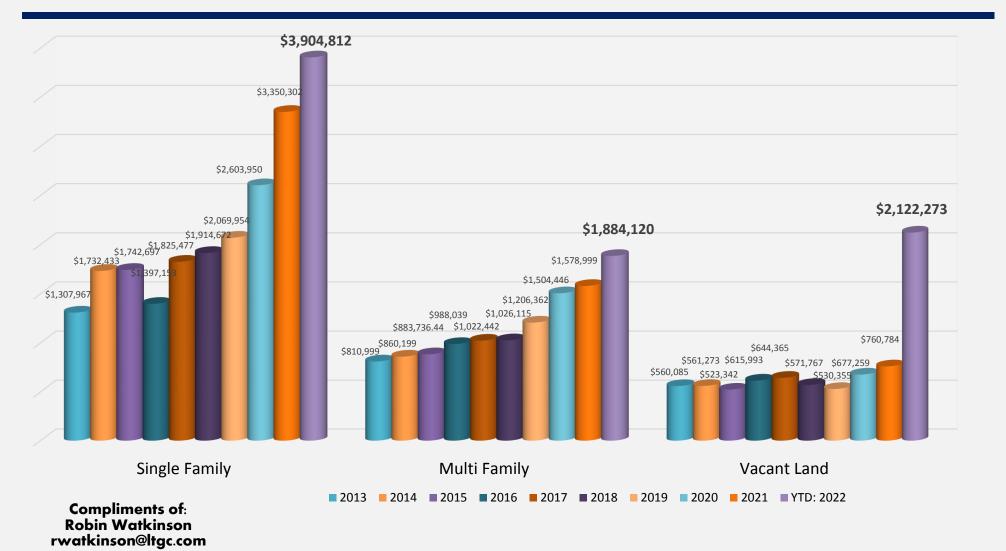

### **Market Snapshot by Area**

2021 vs. YTD: 2022

| Area                        | Average Price<br>Single Family<br>2021 | Average Price<br>Single Family<br>YTD: 2022 | % Change:<br>2022/2021 | Average Price<br>Multi-Family<br>2021 | Average Price<br>Multi-Family YTD:<br>2022 | % Change:<br>2022/2021 | Average Price<br>Vacant Land 2021 | Average Price<br>Vacant Land<br>YTD: 2022 | % Change:<br>2022/2021 |
|-----------------------------|----------------------------------------|---------------------------------------------|------------------------|---------------------------------------|--------------------------------------------|------------------------|-----------------------------------|-------------------------------------------|------------------------|
| Aldasoro & Diamond Ranch    | \$8,625,222                            | \$3,169,588                                 | -63%                   | \$0                                   | \$0                                        | 0%                     | \$790,922                         | \$1,070,000                               | 35%                    |
| Fall Creek                  | \$706,667                              | \$1,250,000                                 | 77%                    | \$0                                   | \$0                                        | 0%                     | \$1,973,800                       | \$293,000                                 | -85%                   |
| Gray Head                   | \$9,450,000                            | \$0                                         | n/a                    | \$0                                   | \$0                                        | 0%                     | \$1,400,500                       | \$0                                       | n/a                    |
| Hastings Mesa               | \$2,051,875                            | \$0                                         | n/a                    | \$0                                   | \$0                                        | 0%                     | \$0                               | \$0                                       | 0%                     |
| Idarado/East End            | \$15,700,000                           | \$0                                         | n/a                    | \$0                                   | \$0                                        | 0%                     | \$2,956,250                       | \$0                                       | n/a                    |
| Ironsprings / Horsefly Mesa | \$735,000                              | \$400,000                                   | -46%                   | \$0                                   | \$0                                        | 0%                     | \$223,000                         | \$4,415,000                               | 1880%                  |
| Lawson Hill                 | \$0                                    | \$0                                         | 0%                     | \$0                                   | \$0                                        | 0%                     | \$0                               | \$0                                       | 0%                     |
| Mountain Village            | \$5,384,119                            | \$6,248,150                                 | 16%                    | \$1,571,942                           | \$1,767,816                                | 12%                    | \$849,727                         | \$995,889                                 | 17%                    |
| Norwood                     | \$523,997                              | \$385,900                                   | -26%                   | \$220,000                             | \$350,000                                  | 59%                    | \$149,287                         | \$614,750                                 | 312%                   |
| Ophir                       | \$853,167                              | \$950,000                                   | 11%                    | \$0                                   | \$0                                        | 0%                     | \$195,654                         | \$285,333                                 | 46%                    |
| Placerville & Sawpit        | \$1,149,597                            | \$893,750                                   | -22%                   | \$0                                   | \$0                                        | 0%                     | \$311,906                         | \$795,000                                 | 155%                   |
| Preserve                    | \$6,350,000                            | \$0                                         | n/a                    | \$0                                   | \$0                                        | 0%                     | \$0                               | \$0                                       | 0%                     |
| Rural & Out of Area         | \$7,331,250                            | \$0                                         | n/a                    | \$0                                   | \$0                                        | 0%                     | \$1,048,833                       | \$12,343,333                              | 1077%                  |
| Ski Ranches                 | \$2,445,167                            | \$5,442,500                                 | 123%                   | \$0                                   | \$0                                        | 0%                     | \$499,750                         | \$941,000                                 | 88%                    |
| Specie Mesa                 | \$0                                    | \$0                                         | 0%                     | \$0                                   | \$0                                        | 0%                     | \$1,430,400                       | \$0                                       | n/a                    |
| Sunnyside                   | \$1,270,400                            | \$0                                         | n/a                    | \$559,000                             | \$0                                        | n/a                    | \$3,225,000                       | \$0                                       | n/a                    |
| Sunshine Mesa               | \$0                                    | \$0                                         | n/a                    | \$0                                   | \$0                                        | 0%                     | \$0                               | \$900,000                                 | n/a                    |
| Telluride                   | \$4,474,278                            | \$5,776,250                                 | 29%                    | \$1,612,195                           | \$2,117,895                                | 31%                    | \$1,321,975                       | \$1,525,000                               | 15%                    |
| Trout Lake                  | \$0                                    | \$0                                         | 0%                     | \$0                                   | \$0                                        | 0%                     | \$0                               | \$0                                       | 0%                     |
| West Meadows                | \$4,179,000                            | \$0                                         | n/a                    | \$0                                   | \$0                                        | 0%                     | \$2,751,000                       | \$0                                       | n/a                    |
| Wilson Mesa, etc            | \$2,029,167                            | \$2,460,833                                 | 21%                    | \$0                                   | \$0                                        | 0%                     | \$299,000                         | \$500,000                                 | 67%                    |
| Gross Average Price:        | \$3,350,302                            | \$3,904,812                                 | 17%                    | \$1,578,999                           | \$1,884,120                                | 19%                    | \$677,259                         | \$2,122,273                               | 213%                   |