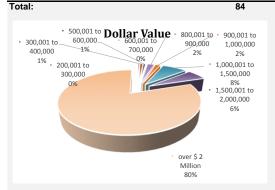

|
| 400,001 to 500,000     | 0              | \$0           | 0%               |
| 500,001 to 600,000     | 3              | \$1,658,499   | 1%               |
| 600,001 to 700,000     | 1              | \$675,000     | 0%               |
| 700,001 to 800,000     | 0              | \$0           | 0%               |
| 800,001 to 900,000     | 6              | \$5,153,500   | 2%               |
| 900,001 to 1,000,000   | 4              | \$3,747,500   | 2%               |
| 1,000,001 to 1,500,000 | 14             | \$18,126,500  | 8%               |
| 1,500,001 to 2,000,000 | 8              | \$14,080,500  | 6%               |
| over \$ 2 Million      | 38             | \$190,330,675 | 80%              |
| Total:                 | 84             | \$237,073,074 | 100%             |





#### 2021

#### **Improved Residential Summary**

| Average Price:         |                |                 | \$2,391,012      |
|------------------------|----------------|-----------------|------------------|
|                        | # Transactions | Gross Volume    | Percentage Gross |
| <=100,000              | 1              | \$90,000        | 0%               |
| 100,001 to 200,000     | 19             | \$3,182,506     | 0%               |
| 200,001 to 300,000     | 30             | \$7,324,850     | 1%               |
| 300,001 to 400,000     | 18             | \$6,521,500     | 1%               |
| 400,001 to 500,000     | 20             | \$8,993,900     | 1%               |
| 500,001 to 600,000     | 21             | \$11,539,475    | 1%               |
| 600,001 to 700,