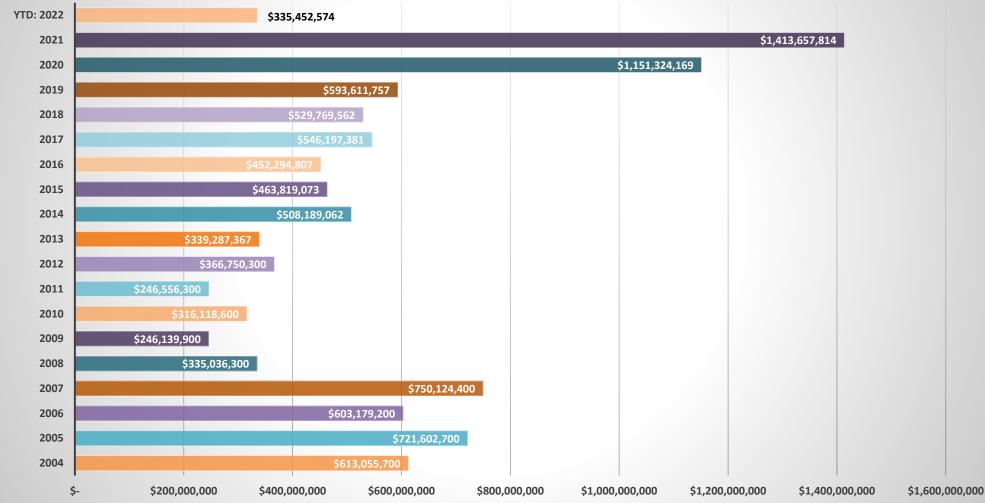

# ANALYSIS

This report is provided to you Compliments of Land Title Guarantee Company serving Colorado since 1967.

Copyright ©2022. All Rights Reserved.

Compliments of: Robin Watkinson rwatkinson@ltgc.com 970.728.1023 Colorado Ski Resort Gross Sales Transaction by County 2013 - YTD: FEB 2022

2004 - 2012 Gross Sales Volume is a summary of total documentary fees annually, provided by the San Miguel Clerk's Office.

|      | • • • • • • • • • • • • • • • • • • • • |          |  |  |  |  |  |  |  |  |  |
|------|-----------------------------------------|----------|--|--|--|--|--|--|--|--|--|
| Year | Annual Gross<br>Volume                  | % Change |  |  |  |  |  |  |  |  |  |
| 2006 | \$603,179,200                           | -16%     |  |  |  |  |  |  |  |  |  |
| 2007 | \$750,124,400                           | 24%      |  |  |  |  |  |  |  |  |  |
| 2008 | \$335,036,300                           | -55%     |  |  |  |  |  |  |  |  |  |
| 2009 | \$246,139,900                           | -27%     |  |  |  |  |  |  |  |  |  |
| 2010 | \$316,118,600                           | 28%      |  |  |  |  |  |  |  |  |  |
| 2011 | \$246,556,300                           | -22%     |  |  |  |  |  |  |  |  |  |
| 2012 | \$366,750,300                           | 49%      |  |  |  |  |  |  |  |  |  |
| 2013 | \$339,287,367                           | -7%      |  |  |  |  |  |  |  |  |  |
| 2014 | \$508,189,062                           | 50%      |  |  |  |  |  |  |  |  |  |
| 2015 | \$463,819,073                           | -9%      |  |  |  |  |  |  |  |  |  |
| 2016 | \$452,294,807                           | -2%      |  |  |  |  |  |  |  |  |  |
| 2017 | \$619,640,190                           | 37%      |  |  |  |  |  |  |  |  |  |
| 2018 | \$529,769,562                           | -15%     |  |  |  |  |  |  |  |  |  |
| 2019 | \$593,611,757                           | 12%      |  |  |  |  |  |  |  |  |  |
| 2020 | \$1,151,324,169                         | 94%      |  |  |  |  |  |  |  |  |  |
| 2021 | \$1,413,657,814                         | 23%      |  |  |  |  |  |  |  |  |  |
| טוד  |                                         |          |  |  |  |  |  |  |  |  |  |
| :    | \$335,452,574                           | -76%     |  |  |  |  |  |  |  |  |  |
| ากวา |                                         |          |  |  |  |  |  |  |  |  |  |