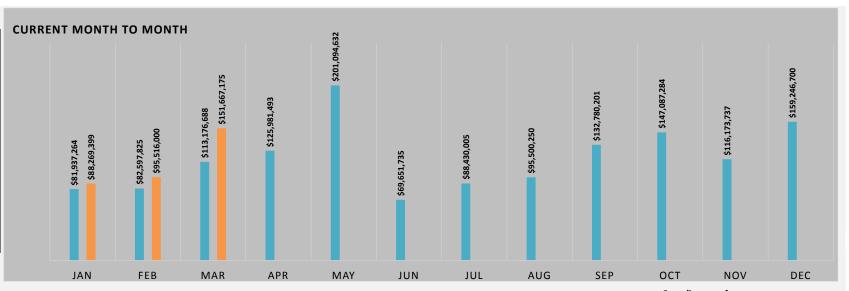

# ANALYSIS

This report is provided to you Compliments of Land Title Guarantee Company serving Colorado since 1967.

Copyright ©2022. All Rights Reserved.

Compliments of: Robin Watkinson rwatkinson@ltgc.com 970.728.1023 Colorado Ski Resort Gross Sales Transaction by County 2013 - YTD: FEB 2022

#### **Gross Sales Volume**

| Mont | onth to Month Comparison \$ Volume |               |               |               |               |               |                 | Month to Month Comparison # of Transactions |               |          |     |      |      |      |      |      |      |      |      |      |          |
|------|------------------------------------|---------------|---------------|---------------|---------------|---------------|-----------------|---------------------------------------------|---------------|----------|-----|------|------|------|------|------|------|------|------|------|----------|
| МО   | 2014                               | 2015          | 2016          | 2017          | 2018          | 2019          | 2020            | 2021                                        | 2022          | % Change | МО  | 2014 | 2015 | 2016 | 2017 | 2018 | 2019 | 2020 | 2021 | 2022 | % Change |
| JAN  | \$20,955,654                       | \$20,138,325  | \$37,849,245  | \$49,170,551  | \$29,962,500  | \$22,127,365  | \$48,608,419    | \$81,937,264                                | \$88,269,399  | 8%       | JAN | 24   | 29   | 46   | 54   | 28   | 33   | 43   | 64   | 42   | -34%     |
| FEB  | \$28,019,467                       | \$30,461,256  | \$30,771,950  | \$40,359,977  | \$34,052,609  | \$39,216,692  | \$48,056,414    | \$82,597,825                                | \$95,516,000  | 16%      | FEB | 34   | 29   | 40   | 40   | 39   | 39   | 42   | 57   | 51   | -11%     |
| MAR  | \$45,247,431                       | \$41,071,197  | \$24,915,360  | \$50,938,735  | \$46,312,000  | \$53,569,000  | \$55,176,039    | \$113,176,688                               | \$151,667,175 | 34%      | MAR | 48   | 49   | 38   | 57   | 42   | 37   | 38   | 96   | 76   | -21%     |
| APR  | \$26,275,135                       | \$38,095,500  | \$26,881,089  | \$36,674,195  | \$30,788,600  | \$19,027,480  | \$47,079,785    | \$125,981,493                               |               | -100%    | APR | 43   | 44   | 47   | 42   | 35   | 33   | 39   | 86   |      | -100%    |
| MAY  | \$36,515,087                       | \$45,336,200  | \$30,975,788  | \$43,587,974  | \$50,421,040  | \$25,613,234  | \$29,086,054    | \$201,094,632                               |               | -100%    | MAY | 36   | 46   | 50   | 66   | 52   | 37   | 28   | 90   |      | -100%    |
| JUN  | \$40,167,733                       | \$23,657,725  | \$27,154,945  | \$46,301,450  | \$27,280,250  | \$25,847,330  | \$36,537,775    | \$69,651,735                                |               | -100%    | JUN | 39   | 37   | 31   | 49   | 30   | 26   | 39   | 80   |      | -100%    |
| JUL  | \$31,738,578                       | \$54,854,005  | \$26,315,999  | \$27,535,690  | \$23,078,690  | \$30,500,380  | \$66,203,918    | \$88,430,005                                |               | -100%    | JUL | 47   | 59   | 32   | 44   | 31   | 33   | 51   | 66   |      | -100%    |
| AUG  | \$85,924,930                       | \$41,432,367  | \$51,156,023  | \$60,445,896  | \$43,614,484  | \$65,327,946  | \$125,182,991   | \$95,500,250                                |               | -100%    | AUG | 58   | 58   | 60   | 52   | 34   | 66   | 91   | 81   |      | -100%    |
| SEP  | \$70,115,777                       | \$53,127,836  | \$50,976,400  | \$75,164,205  | \$65,620,860  | \$45,801,767  | \$182,603,216   | \$132,780,201                               |               | -100%    | SEP | 63   | 65   | 55   | 69   | 53   | 55   | 120  | 93   |      | -100%    |
| OCT  | \$55,337,701                       | \$35,856,401  | \$57,740,624  | \$71,056,936  | \$85,991,113  | \$84,217,295  | \$194,116,622   | \$147,087,284                               |               | -100%    | OCT | 49   | 47   | 58   | 63   | 67   | 53   | 133  | 81   |      | -100%    |
| NOV  | \$36,829,802                       | \$35,328,638  | \$40,875,483  | \$44,961,772  | \$46,810,394  | \$85,474,950  | \$157,841,253   | \$116,173,737                               |               | -100%    | NOV | 45   | 40   | 47   | 39   | 45   | 52   | 87   | 72   |      | -100%    |
| DEC  | \$31,061,767                       | \$44,459,623  | \$46,681,901  | \$73,442,809  | \$45,837,022  | \$96,888,318  | \$160,831,683   | \$159,246,700                               |               | -100%    | DEC | 40   | 53   | 56   | 44   | 43   | 78   | 100  | 80   |      | -100%    |
| D    | \$94,222,552                       | \$91,670,778  | \$93,536,555  | \$140,469,263 | \$110,327,109 | \$114,913,057 | \$151,840,872   | \$277,711,777                               | \$335,452,574 | 21%      | YTD | 106  | 107  | 124  | 151  | 109  | 109  | 123  | 217  | 169  | -22%     |
| FY:  | \$508,189,062                      | \$463,819,073 | \$452,294,807 | \$619,640,190 | \$529,769,562 | \$593,611,757 | \$1,151,324,169 | \$1,413,657,814                             | \$335,452,574 | -76%     | FY: | 526  | 556  | 560  | 619  | 499  | 542  | 811  | 946  | 169  | -82%     |