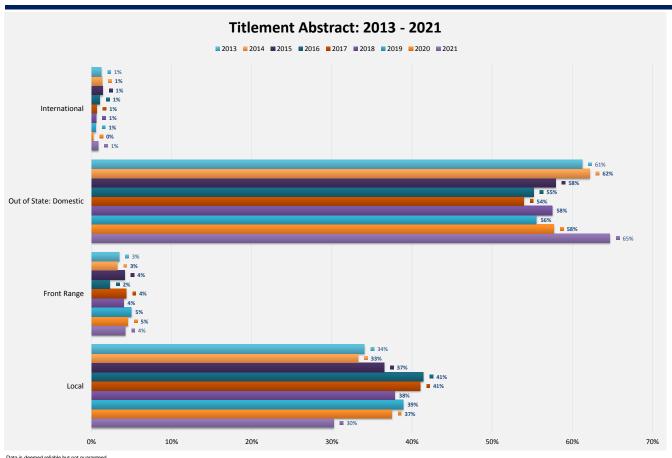

---------|-------------|-----------|--|--|--|--|--|
| Local                  | 46          | 27%       |  |  |  |  |  |
| Front Range            | 6           | 4%        |  |  |  |  |  |
| Out of State: Domestic | 117         | 69%       |  |  |  |  |  |
| International          | 0           | 0%        |  |  |  |  |  |
| Total Sales            | 169         | 100%      |  |  |  |  |  |



Compliments of: Robin Watkinson rwatkinson@ltgc.com 970.728.1023

Telluride Land Title Office

191 South Pine Street, Suite 1C Telluride, CO 81435

970.728.1023



Please note: Calculations are an unofficial tabulation of San Miguel County records that are believed to be reasonably accurate but are not guaranteed.

Copyright © 2022. All Rights Reserved.



### **Purchaser Titlement Abstract History**



Data is deemed reliable but not guaranteed.

| - | • | - | _ |
|---|---|---|---|
| 7 | О |   | 7 |
| _ | • | _ |   |

| Origin of Buyer        | # of Trans. | % Overall |                        |             |           |
|------------------------|-------------|-----------|------------------------|-------------|-----------|
| Local                  | 286         | 30%       |                        |             |           |
| Front Range            | 40          | 4%        |                        |             |           |
| Out of State: Domestic | 612         | 65%       |                        |             |           |
| International          | 8           | 1%        |                        |             |           |
| Total Sales            | 946         | 100%      |