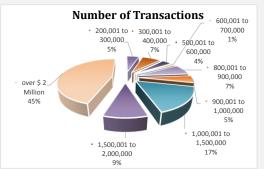

|
| 400,001 to 500,000     | 0              | \$0           | 0%               |
| 500,001 to 600,000     | 3              | \$1,658,499   | 1%               |
| 600,001 to 700,000     | 1              | \$675,000     | 0%               |
| 700,001 to 800,000     | 0              | \$0           | 0%               |
| 800,001 to 900,000     | 6              | \$5,153,500   | 2%               |
| 900,001 to 1,000,000   | 4              | \$3,747,500   | 2%               |
| 1,000,001 to 1,500,000 | 14             | \$18,126,500  | 8%               |
| 1,500,001 to 2,000,000 | 8              | \$14,080,500  | 6%               |
| over \$ 2 Million      | 38             | \$190,330,675 | 80%              |
| Total:                 | 84             | \$237,073,074 | 100%             |





#### 2021

#### **Improved Residential Summary**

| Average Price:         |                |                 | \$2,391,012      |
|------------------------|----------------|-----------------|------------------|
|                        | # Transactions | Gross Volume    | Percentage Gross |
| <=100,000              | 1              | \$90,000        | 0%               |
| 100,001 to 200,000     | 19             | \$3,182,506     | 0%               |
| 200,001 to 300,000     | 30             | \$7,324,850     | 1%               |
| 300,001 to 400,000     | 18             | \$6,521,500     | 1%               |
| 400,001 to 500,000     | 20             | \$8,993,900     | 1%               |
| 500,001 to 600,000     | 21             | \$11,539,475    | 1%               |
| 600,001 to 700,00