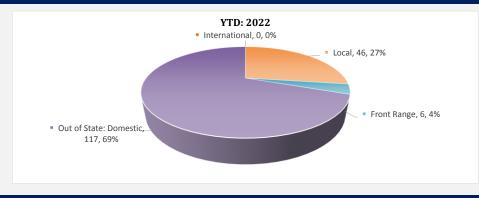

--|-------------|-----------|
| Local                  | 20          | 26%       |
| Front Range            | 2           | 3%        |
| Out of State: Domestic | 54          | 71%       |
| International          | 0           | 0%        |
| Total Sales            | 76          | 100%      |

#### All Sales: YTD. 2022

| Origin of Buyer        | # of Trans. | % Overall |  |  |  |  |  |
|------------------------|-------------|-----------|--|--|--|--|--|
| Local                  | 46          | 27%       |  |  |  |  |  |
| Front Range            | 6           | 4%        |  |  |  |  |  |
| Out of State: Domestic | 117         | 69%       |  |  |  |  |  |
| International          | 0           | 0%        |  |  |  |  |  |
| Total Sales            | 169         | 100%      |  |  |  |  |  |



Compliments of: Robin Watkinson rwatkinson@ltgc.com 970.728.1023

Telluride Land Title Office

191 South Pine Street, Suite 1C Telluride, CO 81435

970.728.1023



Please note: Calculations are an unofficial tabulation of San Miguel County records that are believed to be reasonably accurate but are not guaranteed.

Copyright © 2022. All Rights Reserved.



### **Purchaser Titlement Abstract History**



Data is deemed reliable but not guaranteed.

| - | • | - | _ |
|---|---|---|---|
| 7 | О |   | 7 |
| _ | • | _ |   |

| Origin of Buyer        | # of Trans. | % Overall |                        |             |           |
|------------------------|-------------|-----------|------------------------|-------------|-----------|
| Local                  | 286         | 30%       |