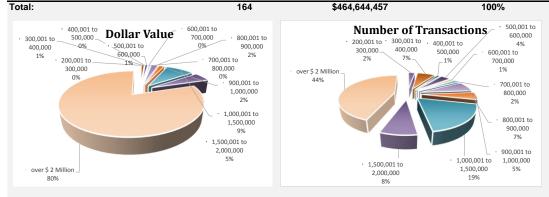

# **Price Point Index**

| June 2022              |                | Improved Res | idential Summary |
|------------------------|----------------|--------------|------------------|
| Average Price:         |                |              | \$3,116,522      |
|                        | # Transactions | Gross Volume | Percentage Gross |
| <=100,000              | 0              | \$0          | 0%               |
| 100,001 to 200,000     | 0              | \$0          | 0%               |
| 200,001 to 300,000     | 0              | \$0          | 0%               |
| 300,001 to 400,000     | 2              | \$768,000    | 1%               |
| 400,001 to 500,000     | 1              | \$427,000    | 1%               |
| 500,001 to 600,000     | 2              | \$1,134,000  | 2%               |
| 600,001 to 700,000     | 1              | \$646,000    | 1%               |
| 700,001 to 800,000     | 0              | \$0          | 0%               |
| 800,001 to 900,000     | 1              | \$870,000    | 1%               |
| 900,001 to 1,000,000   | 1              | \$910,000    | 1%               |
| 1,000,001 to 1,500,000 | 4              | \$4,775,000  | 7%               |
| 1,500,001 to 2,000,000 | 1              | \$2,000,000  | 3%               |
| over \$2 Million       | 10             | \$60,150,000 | 84%              |
| Total:                 | 23             | \$71,680,000 | 100%             |