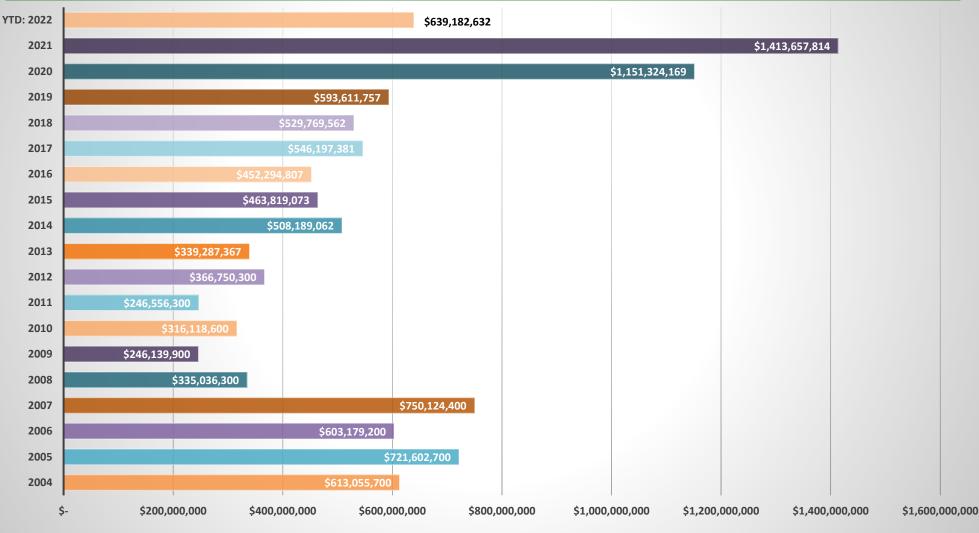

**Gross Sales Volume** 

#### Month to Month Comparison \$ Volume

Month to Month Comparison # of Transactions

| мо  | 2014          | 2015          | 2016          | 2017          | 2018          | 2019          | 2020            | 2021            | 2022          | % Change | MO  | 2014 | 2015 | 2016 | 2017 | 2018 | 2019 | 2020 | 2021 | 2022 | % Change |
|-----|---------------|---------------|---------------|---------------|---------------|---------------|-----------------|-----------------|---------------|----------|-----|------|------|------|------|------|------|------|------|------|----------|
| JAN | \$20,955,654  | \$20,138,325  | \$37,849,245  | \$49,170,551  | \$29,962,500  | \$22,127,365  | \$48,608,419    | \$81,937,264    | \$88,269,399  | 8%       | JAN | 24   | 29   | 46   | 54   | 28   | 33   | 43   | 64   | 42   | -34%     |
| FEB | \$28,019,467  | \$30,461,256  | \$30,771,950  | \$40,359,977  | \$34,052,609  | \$39,216,692  | \$48,056,414    | \$82,597,825    | \$95,516,000  | 16%      | FEB | 34   | 29   | 40   | 40   | 39   | 39   | 42   | 57   | 51   | -11%     |
| MAR | \$45,247,431  | \$41,071,197  | \$24,915,360  | \$50,938,735  | \$46,312,000  | \$53,569,000  | \$55,176,039    | \$113,176,688   | \$151,667,175 | 34%      | MAR | 48   | 49   | 38   | 57   | 42   | 37   | 38   | 96   | 76   | -21%     |
| APR | \$26,275,135  | \$38,095,500  | \$26,881,089  | \$36,674,195  | \$30,788,600  | \$19,027,480  | \$47,079,785    | \$125,981,493   | \$120,087,158 | -5%      | APR | 43   | 44   | 47   | 42   | 35   | 33   | 39   | 86   | 74   | -14%     |
| MAY | \$36,515,087  | \$45,336,200  | \$30,975,788  | \$43,587,974  | \$50,421,040  | \$25,613,234  | \$29,086,054    | \$201,094,632   | \$92,093,500  | -54%     | MAY | 36   | 46   | 50   | 66   | 52   | 37   | 28   | 90   | 52   | -42%     |
| JUN | \$40,167,733  | \$23,657,725  | \$27,154,945  | \$46,301,450  | \$27,280,250  | \$25,847,330  | \$36,537,775    | \$69,651,735    | \$91,549,400  | 31%      | JUN | 39   | 37   | 31   | 49   | 30   | 26   | 39   | 80   | 43   | -46%     |
| JUL | \$31,738,578  | \$54,854,005  | \$26,315,999  | \$27,535,690  | \$23,078,690  | \$30,500,380  | \$66,203,918    | \$88,430,005    |               | -100%    | JUL | 47   | 59   | 32   | 44   | 31   | 33   | 51   | 66   |      | -100%    |
| AUG | \$85,924,930  | \$41,432,367  | \$51,156,023  | \$60,445,896  | \$43,614,484  | \$65,327,946  | \$125,182,991   | \$95,500,250    |               | -100%    | AUG | 58   | 58   | 60   | 52   | 34   | 66   | 91   | 81   |      | -100%    |
| SEP | \$70,115,777  | \$53,127,836  | \$50,976,400  | \$75,164,205  | \$65,620,860  | \$45,801,767  | \$182,603,216   | \$132,780,201   |               | -100%    | SEP | 63   | 65   | 55   | 69   | 53   | 55   | 120  | 93   |      | -100%    |
| OCT | \$55,337,701  | \$35,856,401  | \$57,740,624  | \$71,056,936  | \$85,991,113  | \$84,217,295  | \$194,116,622   | \$147,087,284   |               | -100%    | OCT | 49   | 47   | 58   | 63   | 67   | 53   | 133  | 81   |      | -100%    |
| NOV | \$36,829,802  | \$35,328,638  | \$40,875,483  | \$44,961,772  | \$46,810,394  | \$85,474,950  | \$157,841,253   | \$116,173,737   |               | -100%    | NOV | 45   | 40   | 47   | 39   | 45   | 52   | 87   | 72   |      | -100%    |
| DEC | \$31,061,767  | \$44,459,623  | \$46,681,901  | \$73,442,809  | \$45,837,022  | \$96,888,318  | \$160,831,683   | \$159,246,700   |               | -100%    | DEC | 40   | 53   | 56   | 44   | 43   | 78   | 100  | 80   |      | -100%    |
| D   | \$197,180,507 | \$198,760,203 | \$178,548,377 | \$267,032,882 | \$218,816,999 | \$185,401,101 | \$264,544,486   | \$674,439,637   | \$639,182,632 | -5%      | YTD | 224  | 234  | 252  | 308  | 226  | 205  | 229  | 473  | 338  | -29%     |
|     |               |               |               |               |               |               |                 |                 |               |          |     |      |      |      |      |      |      |      |      |      |          |
| FY: | \$508,189,062 | \$463,819,073 | \$452,294,807 | \$619,640,190 | \$529,769,562 | \$593,611,757 | \$1,151,324,169 | \$1,413,657,814 | \$639,182,632 | -55%     | FY: | 526  | 556  | 560  | 619  | 499  | 542  | 811  | 946  | 338  | -64%     |
|     |               |               |               |               |               |               |                 |                 |               |          |     |      |      |      |      |      |      |      |      |      |          |