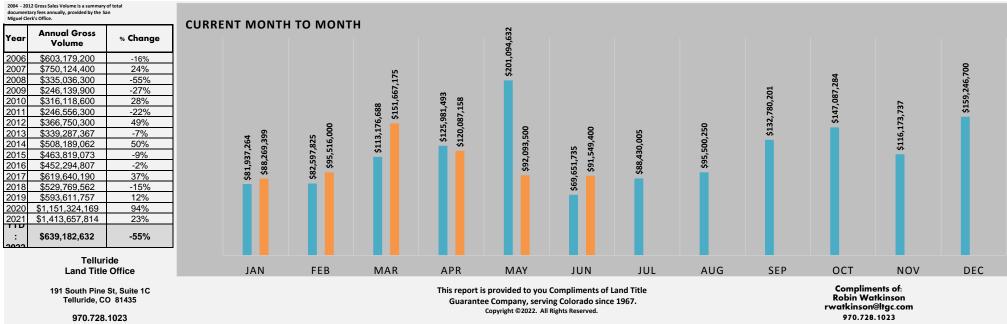

#### Month to Month Comparison \$ Volume

Month to Month Comparison # of Transactions

| мо  | 2014          | 2015          | 2016          | 2017          | 2018          | 2019          | 2020            | 2021            | 2022          | % Change | MO  | 2014 | 2015 | 2016 | 2017 | 2018 | 2019 | 2020 | 2021 | 2022 | % Change |
|-----|---------------|---------------|---------------|---------------|---------------|---------------|-----------------|-----------------|---------------|----------|-----|------|------|------|------|------|------|------|------|------|----------|
| JAN | \$20,955,654  | \$20,138,325  | \$37,849,245  | \$49,170,551  | \$29,962,500  | \$22,127,365  | \$48,608,419    | \$81,937,264    | \$88,269,399  | 8%       | JAN | 24   | 29   | 46   | 54   | 28   | 33   | 43   | 64   | 42   | -34%     |
| FEB | \$28,019,467  | \$30,461,256  | \$30,771,950  | \$40,359,977  | \$34,052,609  | \$39,216,692  | \$48,056,414    | \$82,597,825    | \$95,516,000  | 16%      | FEB | 34   | 29   | 40   | 40   | 39   | 39   | 42   | 57   | 51   | -11%     |
| MAR | \$45,247,431  | \$41,071,197  | \$24,915,360  | \$50,938,735  | \$46,312,000  | \$53,569,000  | \$55,176,039    | \$113,176,688   | \$151,667,175 | 34%      | MAR | 48   | 49   | 38   | 57   | 42   | 37   | 38   | 96   | 76   | -21%     |
| APR | \$26,275,135  | \$38,095,500  | \$26,881,089  | \$36,674,195  | \$30,788,600  | \$19,027,480  | \$47,079,785    | \$125,981,493   | \$120,087,158 | -5%      | APR | 43   | 44   | 47   | 42   | 35   | 33   | 39   | 86   | 74   | -14%     |
| MAY | \$36,515,087  | \$45,336,200  | \$30,975,788  | \$43,587,974  | \$50,421,040  | \$25,613,234  | \$29,086,054    | \$201,094,632   | \$92,093,500  | -54%     | MAY | 36   | 46   | 50   | 66   | 52   | 37   | 28   | 90   | 52   | -42%     |
| JUN | \$40,167,733  | \$23,657,725  | \$27,154,945  | \$46,301,450  | \$27,280,250  | \$25,847,330  | \$36,537,775    | \$69,651,735    | \$91,549,400  | 31%      | JUN | 39   | 37   | 31   | 49   | 30   | 26   | 39   | 80   | 43   | -46%     |
| JUL | \$31,738,578  | \$54,854,005  | \$26,315,999  | \$27,535,690  | \$23,078,690  | \$30,500,380  | \$66,203,918    | \$88,430,005    |               | -100%    | JUL | 47   | 59   | 32   | 44   | 31   | 33   | 51   | 66   |      | -100%    |
| AUG | \$85,924,930  | \$41,432,367  | \$51,156,023  | \$60,445,896  | \$43,614,484  | \$65,327,946  | \$125,182,991   | \$95,500,250    |               | -100%    | AUG | 58   | 58   | 60   | 52   | 34   | 66   | 91   | 81   |      | -100%    |
| SEP | \$70,115,777  | \$53,127,836  | \$50,976,400  | \$75,164,205  | \$65,620,860  | \$45,801,767  | \$182,603,216   | \$132,780,201   |               | -100%    | SEP | 63   | 65   | 55   | 69   | 53   | 55   | 120  | 93   |      | -100%    |
| OCT | \$55,337,701  | \$35,856,401  | \$57,740,624  | \$71,056,936  | \$85,991,113  | \$84,217,295  | \$194,116,622   | \$147,087,284   |               | -100%    | OCT | 49   | 47   | 58   | 63   | 67   | 53   | 133  | 81   |      | -100%    |
| NOV | \$36,829,802  | \$35,328,638  | \$40,875,483  | \$44,961,772  | \$46,810,394  | \$85,474,950  | \$157,841,253   | \$116,173,737   |               | -100%    | NOV | 45   | 40   | 47   | 39   | 45   | 52   | 87   | 72   |      | -100%    |
| DEC | \$31,061,767  | \$44,459,623  | \$46,681,901  | \$73,442,809  | \$45,837,022  | \$96,888,318  | \$160,831,683   | \$159,246,700   |               | -100%    | DEC | 40   | 53   | 56   | 44   | 43   | 78   | 100  | 80   |      | -100%    |
| D   | \$197,180,507 | \$198,760,203 | \$178,548,377 | \$267,032,882 | \$218,816,999 | \$185,401,101 | \$264,544,486   | \$674,439,637   | \$639,182,632 | -5%      | YTD | 224  | 234  | 252  | 308  | 226  | 205  | 229  | 473  | 338  | -29%     |
|     |               |               |               |               |               |               |                 |                 |               |          |     |      |      |      |      |      |      |      |      |      |          |
| FY: | \$508,189,062 | \$463,819,073 | \$452,294,807 | \$619,640,190 | \$529,769,562 | \$593,611,757 | \$1,151,324,169 | \$1,413,657,814 | \$639,182,632 | -55%     | FY: | 526  | 556  | 560  | 619  | 499  | 542  | 811  | 946  | 338  | -64%     |
|     |               |               |               |               |               |               |                 |                 |               |          |     |      |      |      |      |      |      |      |      |      |          |