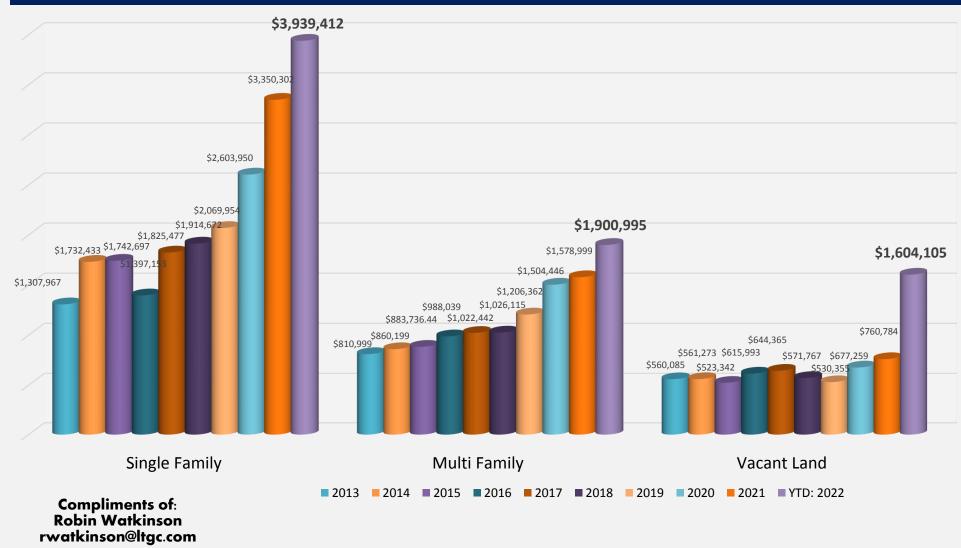

#### 2021 vs. YTD: 2022

| Area                        | Average Price<br>Single Family 2021 | Average Price<br>Single Family<br>YTD: 2022 | % Change:<br>2022/2021 | Average Price<br>Multi-Family<br>2021 | Average Price<br>Multi-Family YTD:<br>2022 | % Change:<br>2022/2021 | Average Price<br>Vacant Land 2021 | Average Price<br>Vacant Land YTD:<br>2022 | % Change:<br>2022/2021 |
|-----------------------------|-------------------------------------|---------------------------------------------|------------------------|---------------------------------------|--------------------------------------------|------------------------|-----------------------------------|-------------------------------------------|------------------------|
| Aldasoro & Diamond Ranch    | \$8,625,222                         | \$3,713,058                                 | -57%                   | \$0                                   | \$0                                        | 0%                     | \$790,922                         | \$1,070,000                               | 35%                    |
| Fall Creek                  | \$706,667                           | \$1,115,000                                 | 58%                    | \$0                                   | \$0                                        | 0%                     | \$1,973,800                       | \$294,000                                 | -85%                   |
| Gray Head                   | \$9,450,000                         | \$0                                         | n/a                    | \$0                                   | \$0                                        | 0%                     | \$1,400,500                       | \$2,397,500                               | 71%                    |
| Hastings Mesa               | \$2,051,875                         | \$0                                         | n/a                    | \$0                                   | \$0                                        | 0%                     | \$0                               | \$0                                       | 0%                     |
| Idarado/East End            | \$15,700,000                        | \$0                                         | n/a                    | \$0                                   | \$0                                        | 0%                     | \$2,956,250                       | \$0                                       | n/a                    |
| Ironsprings / Horsefly Mesa | \$735,000                           | \$797,000                                   | 8%                     | \$0                                   | \$0                                        | 0%                     | \$223,000                         | \$4,415,000                               | 1880%                  |
| Lawson Hill                 | \$0                                 | \$0                                         | 0%                     | \$0                                   | \$0                                        | 0%                     | \$0                               | \$0                                       | 0%                     |
| Mountain Village            | \$5,384,119                         | \$6,851,731                                 | 27%                    | \$1,571,942                           | \$1,981,799                                | 26%                    | \$849,727                         | \$1,267,688                               | 49%                    |
| Norwood                     | \$523,997                           | \$578,115                                   | 10%                    | \$220,000                             | \$350,000                                  | 59%                    | \$149,287                         | \$528,500                                 | 254%                   |
| Ophir                       | \$853,167                           | \$950,000                                   | 11%                    | \$0                                   | \$0                                        | 0%                     | \$195,654                         | \$252,750                                 | 29%                    |
| Placerville & Sawpit        | \$1,149,597                         | \$2,423,200                                 | 111%                   | \$0                                   | \$0                                        | 0%                     | \$311,906                         | \$587,825                                 | 88%                    |
| Preserve                    | \$6,350,000                         | \$0                                         | n/a                    | \$0                                   | \$0                                        | 0%                     | \$0                               | \$0                                       | 0%                     |
| Rural & Out of Area         | \$7,331,250                         | \$0                                         | n/a                    | \$0                                   | \$0                                        | 0%                     | \$1,048,833                       | \$7,542,000                               | 619%                   |
| Ski Ranches                 | \$2,445,167                         | \$5,736,667                                 | 135%                   | \$0                                   | \$0                                        | 0%                     | \$499,750                         | \$941,000                                 | 88%                    |
| Specie Mesa                 | \$0                                 | \$0                                         | 0%                     | \$0                                   | \$0                                        | 0%                     | \$1,430,400                       | \$1,050,000                               | -27%                   |
| Sunnyside                   | \$1,270,400                         | \$1,300,000                                 | 2%                     | \$559,000                             | \$0                                        | n/a                    | \$3,225,000                       | \$0                                       | n/a                    |
| Sunshine Mesa               | \$0                                 | \$0                                         | n/a                    | \$0                                   | \$0                                        | 0%                     | \$0                               | \$900,000                                 | n/a                    |
| Telluride                   | \$4,474,278                         | \$4,952,813                                 | 11%                    | \$1,612,195                           | \$1,849,425                                | 15%                    | \$1,321,975                       | \$2,025,000                               | 53%                    |
| Trout Lake                  | \$0                                 | \$0                                         | 0%                     | \$0                                   | \$0                                        | 0%                     | \$0                               | \$0                                       | 0%                     |
| West Meadows                | \$4,179,000                         | \$0                                         | n/a                    | \$0                                   | \$0                                        | 0%                     | \$2,751,000                       | \$0                                       | n/a                    |
| Wilson Mesa, etc            | \$2,029,167                         | \$4,640,500                                 | 129%                   | \$0                                   | \$0                                        | 0%                     | \$299,000                         | \$458,750                                 | 53%                    |
| Gross Average Price:        | \$3,350,302                         | \$3,939,412                                 | 18%                    | \$1,578,999                           | \$1,900,995                                | 20%                    | \$677,259                         | \$1,604,105                               | 137%                   |

#### Volume / Average by Residential Type

| June 2022      | Number Trans. | Total Volume  | Average Price |
|----------------|---------------|---------------|---------------|
| Single Family  | 15            | \$59,754,000  | \$3,983,600   |
| Multi Family   | 8             | \$11,926,000  | \$1,490,750   |
| Vacant Land    | 7             | \$6,967,500   | \$995,357     |
| YTD: June 2022 | Number Trans. | Total Volume  | Average Price |
| Single Family  | 75            | \$295,455,874 | \$3,939,412   |
| Aulti Family   | 89            | \$169,188,583 | \$1,900,995   |
| /acant Land    | 64            | \$102,662,750 | \$1,604,105   |
| 2021           | Number Trans. | Total Volume  | Average Price |
| Single Family  | 204           | \$683,461,662 | \$3,350,302   |
| Aulti Family   | 241           | \$380,538,645 | \$1,578,999   |
| /acant Land    | 256           | \$194,760,678 | \$760,784     |
| 2020           | Number Trans. | Total Volume  | Average Price |
| Single Family  | 223           | \$580,680,843 | \$2,603,950   |
| Aulti Family   | 249           | \$374,607,088 | \$1,504,446   |
| /acant Land    | 164           | \$111,070,400 | \$677,259     |
| 2019           | Number Trans. | Total Volume  | Average Price |
| Single Family  | 116           | \$240,114,645 | \$2,069,954   |
| /ulti Family   | 183           | \$220,764,279 | \$1,206,362   |
| /acant Land    | 62            | \$32,882,000  | \$530,355     |
| 2018           | Number Trans. | Total Volume  | Average Price |
| Single Family  | 128           | \$245,078,037 | \$1,914,672   |
| Aulti Family   | 170           | \$174,439,500 | \$1,026,115   |
| /acant Land    | 81            | \$46,313,100  | \$571,767     |