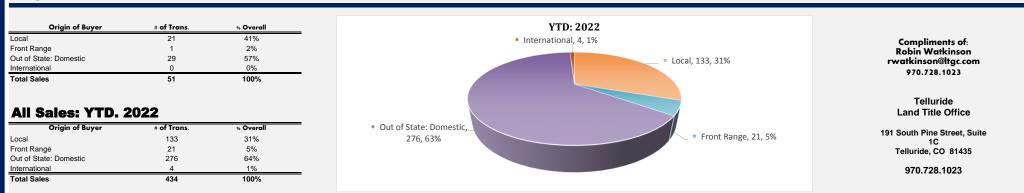

Market Analysis by Area

| August 2022                         |                       | Residential Summary |                      |                      |                                |                                  |                                |                                  |                              |
|-------------------------------------|-----------------------|---------------------|----------------------|----------------------|--------------------------------|----------------------------------|--------------------------------|----------------------------------|------------------------------|
| Area                                | s Volume Transactions | % of \$<br>Volume   | # of<br>Transactions | % of<br>Transactions | Average s<br>Transaction Price | Median s<br>Transaction<br>Price | Average s<br>Residential Price | Median s<br>Residential<br>Price | Average s<br>Residential PPS |
| Aldasoro & Diamond Ranch            | \$5,200,000           | 7%                  | 1                    | 2%                   | \$5,200,000                    | n/a                              | \$5,200,000                    | n/a                              | \$2,261                      |
| Fall Creek                          | \$0                   | 0%                  | 0                    | 0%                   | \$0                            | n/a                              | n/a                            | n/a                              | \$0                          |
| Gray Head                           | \$0                   | 0%                  | 0                    | 0%                   | \$0                            | n/a                              | n/a                            | n/a                              | \$0                          |
| Hastings Mesa                       | \$0                   | 0%                  | 0                    | 0%                   | \$0                            | n/a                              | n/a                            | n/a                              | \$0                          |
| Idarado/East End                    | \$0                   | 0%                  | 0                    | 0%                   | \$0                            | n/a                              | n/a                            | n/a                              | \$0                          |
| Ironsprings / Horsefly Mesa         | \$0                   | 0%                  | 0                    | 0%                   | \$0                            | n/a                              | n/a                            | n/a                              | \$0                          |
| Lawson Hill                         | \$0                   | 0%                  | 0                    | 0%                   | \$0                            | n/a                              | n/a                            | n/a                              | \$0                          |
| Mountain Village                    | \$39,886,500          | 53%                 | 11                   | 22%                  | \$3,626,045                    | \$2,080,000                      | \$4,549,375                    | \$3,925,000                      | \$1,314                      |
| Norwood                             | \$1,737,050           | 2%                  | 6                    | 12%                  | \$289,508                      | \$313,500                        | \$370,350                      | \$360,000                        | \$254                        |
| Ophir                               | \$0                   | 0%                  | 0                    | 0%                   | \$0                            | n/a                              | n/a                            | n/a                              | \$0                          |
| Placerville & Sawpit                | \$2,395,000           | 3%                  | 1                    | 2%                   | \$2,395,000                    | n/a                              | \$2,395,000                    | n/a                              | \$488                        |
| Preserve                            | \$0                   | 0%                  | 0                    | 0%                   | \$0                            | n/a                              | n/a                            | n/a                              | \$0                          |
| Rural & Out of Area                 | \$205,000             | 0%                  | 1                    | 2%                   | \$205,000                      | n/a                              | n/a                            | n/a                              | \$0                          |
| Ski Ranches                         | \$0                   | 0%                  | 0                    | 0%                   | \$0                            | n/a                              | n/a                            | n/a                              | \$0                          |
| Specie Mesa                         | \$0                   | 0%                  | 0                    | 0%                   | \$0                            | n/a                              | n/a                            | n/a                              | \$0                          |
| Sunnyside                           | \$2,376,187           | 3%                  | 1                    | 2%                   | \$2,376,187                    | n/a                              | \$2,376,187                    | n/a                              | \$1,038                      |
| Sunshine Mesa                       | \$0                   | 0%                  | 0                    | 0%                   | \$0                            | n/a                              | n/a                            | n/a                              | \$0                          |
| Telluride                           | \$17,353,481          | 23%                 | 11                   | 22%                  | \$1,577,589                    | \$1,500,000                      | \$2,218,333                    | \$1,850,000                      | \$1,732                      |
| West Meadows                        | \$0                   | 0%                  | 0                    | 0%                   | \$0                            | n/a                              | n/a                            | n/a                              | \$0                          |
| Wilson Mesa, Ptarmigan, Little Cone | \$3,043,750           | 4%                  | 4                    | 8%                   | \$760,938                      | \$402,813                        | \$2,032,500                    | n/a                              | n/a                          |
| Interval Units                      | \$990,500             | 1%                  | 9                    | 18%                  | \$110,056                      | \$95,000                         | \$0                            | \$0                              | \$0                          |
| Deed Restricted Units               | \$2,124,879           | 3%                  | 5                    | 10%                  | \$424,976                      | \$495,000                        | \$424,976                      | \$495,000                        | \$586                        |
| Quit Claim Deeds                    | \$40,000              | 0%                  | 1                    | 2%                   | \$40,000                       | n/a                              | \$0                            | \$0                              | \$0                          |
| TOTAL                               | \$75,352,347          | 100%                | 51                   | 100%                 | \$2,005,471                    | \$2,450,319                      | \$2,991,416                    | \$2,200,000                      | \$1,244                      |
| (NEW UNIT SALES)                    | \$5,200,000           | 7%                  | 1                    | 2%                   | \$5,200,000                    | n/a                              | \$5,200,000                    | n/a                              | \$2,261                      |

YTD. Market Analysis by Area

| YTD: August 2022                    |                       | All T            | Fransactior          | Summary              | ,                                 |                                  | Resid                          | lential Sum                      | mary                         |
|-------------------------------------|-----------------------|------------------|----------------------|----------------------|-----------------------------------|----------------------------------|--------------------------------|----------------------------------|------------------------------|
| Area                                | s Volume Transactions | % of s<br>Volume | # of<br>Transactions | % of<br>Transactions | Average s<br>Transaction<br>Price | Median s<br>Transaction<br>Price | Average s<br>Residential Price | Median s<br>Residential<br>Price | Average s<br>Residential PPS |
| Aldasoro & Diamond Ranch            | \$18,559,175          | 2%               | 6                    | 1%                   | \$3,093,196                       | \$3,169,588                      | \$4,084,794                    | \$4,719,588                      | \$1,191                      |
| all Creek                           | \$2,818,000           | 0%               | 4                    | 1%                   | \$704,500                         | \$637,500                        | \$1,115,000                    | n/a                              | \$435                        |
| Bray Head                           | \$2,397,500           | 0%               | 1                    | 0%                   | \$2,397,500                       | n/a                              | n/a                            | n/a                              | \$0                          |
| lastings Mesa                       | \$0                   | 0%               | 0                    | 0%                   | \$0                               | n/a                              | n/a                            | n/a                              | \$0                          |
| darado/East End                     | \$5,800,000           | 1%               | 1                    | 0%                   | \$5,800,000                       | n/a                              | n/a                            | n/a                              | \$0                          |
| onsprings / Horsefly Mesa           | \$10,424,000          | 1%               | 4                    | 1%                   | \$2,606,000                       | \$797,000                        | \$797,000                      | n/a                              | \$260                        |
| awson Hill                          | \$600,000             | 0%               | 1                    | 0%                   | \$600,000                         | n/a                              | n/a                            | n/a                              | \$0                          |
| Iountain Village                    | \$292,976,450         | 37%              | 106                  | 24%                  | \$2,763,929                       | \$1,812,500                      | \$3,364,793                    | \$2,555,000                      | \$1,244                      |
| lorwood                             | \$17,894,349          | 2%               | 36                   | 8%                   | \$497,065                         | \$350,000                        | \$528,032                      | \$368,000                        | \$275                        |
| phir                                | \$2,712,642           | 0%               | 7                    | 2%                   | \$387,520                         | \$312,642                        | \$631,321                      | n/a                              | \$308                        |
| lacerville & Sawpit                 | \$36,268,750          | 5%               | 29                   | 7%                   | \$1,250,647                       | \$795,000                        | \$2,264,750                    | \$1,347,500                      | \$906                        |
| reserve                             | \$0                   | 0%               | 0                    | 0%                   | \$0                               | n/a                              | n/a                            | n/a                              | \$0                          |
| ural & Out of Area                  | \$38,805,000          | 5%               | 8                    | 2%                   | \$4,850,625                       | \$445,000                        | n/a                            | n/a                              | \$0                          |
| ki Ranches                          | \$41,459,000          | 5%               | 12                   | 3%                   | \$3,454,917                       | \$1,937,500                      | \$5,736,667                    | \$4,117,500                      | \$960                        |
| pecie Mesa                          | \$1,050,000           | 0%               | 1                    | 0%                   | \$1,050,000                       | n/a                              | n/a                            | n/a                              | \$0                          |
| unnyside                            | \$4,026,187           | 1%               | 3                    | 1%                   | \$1,342,062                       | \$1,100,000                      | \$1,838,094                    | n/a                              | \$1,062                      |
| Sunshine Mesa                       | \$900,000             | 0%               | 1                    | 0%                   | \$900,000                         | n/a                              | n/a                            | n/a                              | \$0                          |
| elluride                            | \$244,068,682         | 31%              | 90                   | 21%                  | \$2,711,874                       | \$1,735,000                      | \$2,749,810                    | \$1,735,000                      | \$1,820                      |
| Vest Meadows                        | \$5,600,000           | 1%               | 1                    | 0%                   | \$5,600,000                       | n/a                              | n/a                            | n/a                              | \$0                          |
| /ilson Mesa, Ptarmigan, Little Cone | \$32,731,250          | 4%               | 16                   | 4%                   | \$2,045,703                       | \$555,000                        | \$4,190,714                    | \$2,032,500                      | \$695                        |
| nterval Units                       | \$9,490,800           | 1%               | 82                   | 19%                  | \$115,741                         | \$75,000                         | \$0                            | \$0                              | \$0                          |
| Deed Restricted Units               | \$15,210,529          | 2%               | 23                   | 5%                   | \$661,327                         | \$525,000                        | \$661,327                      | \$525,000                        | \$503                        |
| Quit Claim Deeds                    | \$62,950              | 0%               | 2                    | 0%                   | \$31,475                          | n/a                              | \$0                            | \$0                              | \$0                          |
| OTAL                                | \$783,855,264         | 100%             | 434                  | 100%                 | \$2,321,379                       | \$1,709,503                      | \$2,862,469                    | \$1,700,000                      | \$1,297                      |
| NEW UNIT SALES)                     | \$13,823,500          | 2%               | 5                    | 1%                   | \$2,764,700                       | \$3,850,000                      | \$2,764,700                    | \$3,850,000                      | \$1,032                      |