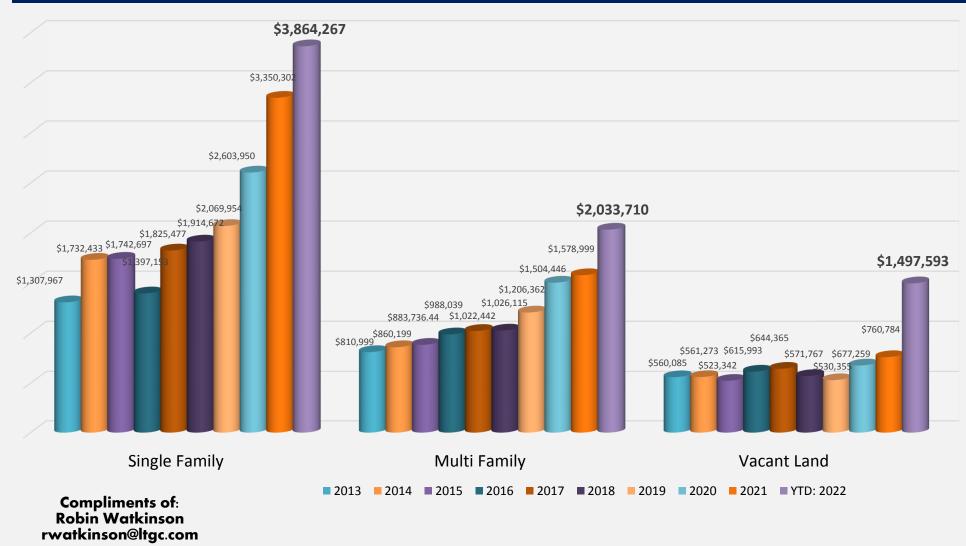

### Volume / Average by Residential Type

| August 2022      | Number Trans. | Total Volume  | Average Price |
|------------------|---------------|---------------|---------------|
| Single Family    | 10            | \$33,219,737  | \$3,321,974   |
| Multi Family     | 11            | \$29,600,000  | \$2,690,909   |
| Vacant Land      | 4             | \$3,677,881   | \$919,470     |
| YTD: August 2022 | Number Trans. | Total Volume  | Average Price |
| Single Family    | 91            | \$351,648,253 | \$3,864,267   |
| Multi Family     | 110           | \$223,708,083 | \$2,033,710   |
| /acant Land      | 77            | \$115,314,631 | \$1,497,593   |
| 2021             | Number Trans. | Total Volume  | Average Price |
| Single Family    | 204           | \$683,461,662 | \$3,350,302   |
| Aulti Family     | 241           | \$380,538,645 | \$1,578,999   |
| /acant Land      | 256           | \$194,760,678 | \$760,784     |
| 2020             | Number Trans. | Total Volume  | Average Price |
| Single Family    | 223           | \$580,680,843 | \$2,603,950   |
| Multi Family     | 249           | \$374,607,088 | \$1,504,446   |
| Vacant Land      | 164           | \$111,070,400 | \$677,259     |
| 2019             | Number Trans. | Total Volume  | Average Price |
| Single Family    | 116           | \$240,114,645 | \$2,069,954   |
| Aulti Family     | 183           | \$220,764,279 | \$1,206,362   |
| /acant Land      | 62            | \$32,882,000  | \$530,355     |
| 2018             | Number Trans. | Total Volume  | Average Price |
| Single Family    | 128           | \$245,078,037 | \$1,914,672   |
| Aulti Family     | 170           | \$174,439,500 | \$1,026,115   |
| /acant Land      | 81            | \$46,313,100  | \$571,767     |

# Volume / Average by Residential Type

| 2017          | Number Trans. | Total Volume  | Average Price |
|---------------|---------------|---------------|---------------|
| Single Family | 137           | \$250,090,299 | \$1,825,477   |
| Multi Family  | 215           | \$219,824,979 | \$1,022,442   |
| Vacant Land   | 93            | \$59,925,945  | \$644,365     |
| 2016          | Number Trans. | Total Volume  | Average Price |
| Single Family | 136           | \$190,012,842 | \$1,397,153   |
| Multi Family  | 172           | \$169,942,743 | \$988,039     |
| Vacant Land   | 90            | \$55,439,360  | \$615,993     |
| 2015          | Number Trans. | Total Volume  | Average Price |
| Single Family | 92            | \$160,328,150 | \$1,742,697   |
| Multi Family  | 182           | \$160,840,032 | \$883,736.44  |
| Vacant Land   | 89            | \$46,577,450  | \$523,342     |
| 2014          | Number Trans. | Total Volume  | Average Price |
| Single Family | 128           | \$221,751,368 | \$1,732,433   |
| Multi Family  | 168           | \$144,513,393 | \$860,199     |
| Vacant Land   | 75            | \$42,095,511  | \$561,273     |
| 2013          | Number Trans. | Total Volume  | Average Price |
| Single Family | 92            | \$120,332,941 | \$1,307,967   |
| Multi Family  | 126           | \$102,185,824 | \$810,999     |
| Vacant Land   | 49            | \$27,444,150  | \$560,085     |
|               |               |               |               |