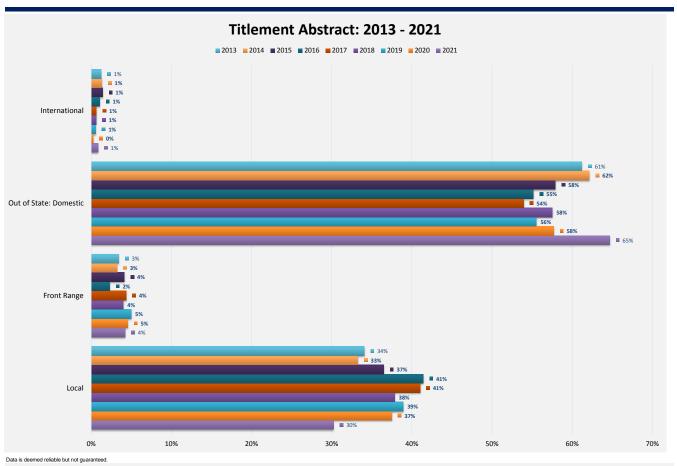

| // 01/ 2011020                         |
| 478011                                                |                                        |
| \$ 3,850,000.00                                       |                                        |
| TELLTOWN                                              |                                        |
| ELEMENT 52 CONDO UNIT C-101, UNIT 101, CENTRAL BUILDI | NG                                     |
| \$ 2,415.31                                           |                                        |
| 8/23/2022                                             |                                        |





# **Purchaser Titlement Abstract**

### August 2022





Copyright © 2022. All Rights Reserved.



# **Purchaser Titlement Abstract History**



### 2021

| Origin of Buyer        | # of Trans. | % Overall |                        |             |           |
|------------------------|-------------|-----------|------------------------|-------------|-----------|
| ₋ocal                  | 286         | 30%       |                        |             |           |
| Front Range            | 40          | 4%        |                        |             |           |
| Dut of State: Domestic | 612         | 65%       |                        |             |           |
| nternational           | 8           | 1%        |                        |             |           |
| Fotal Sales            | 946         | 100%      |                        |             |           |
| 2020                   |             |           | 2016