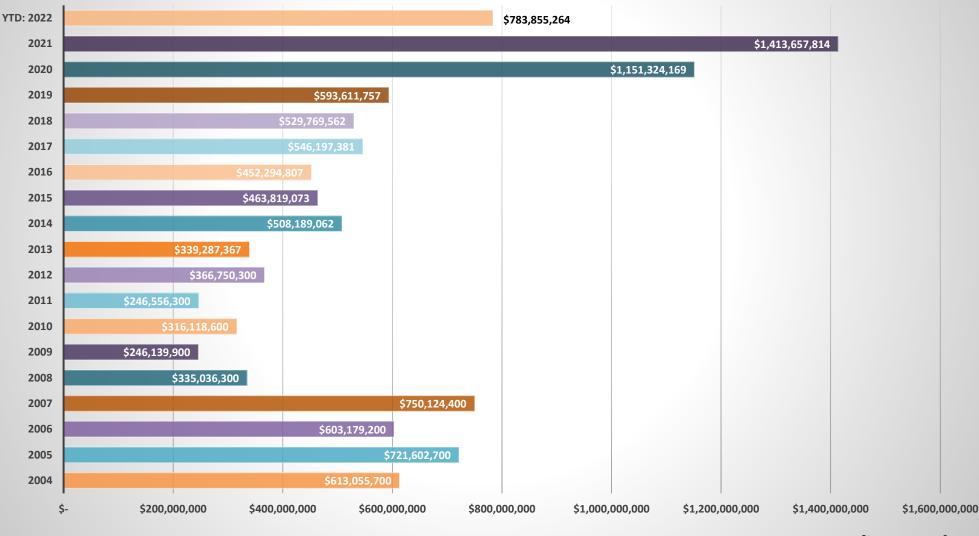

**Gross Sales Volume** 

### Month to Month Comparison \$ Volume

Month to Month Comparison # of Transactions

| мо  | 2014          | 2015          | 2016          | 2017          | 2018          | 2019          | 2020            | 2021            | 2022          | % Change | мо  | 2014 | 2015 | 2016 | 2017 | 2018 | 2019 | 2020 | 2021 | 2022 | % Change |
|-----|---------------|---------------|---------------|---------------|---------------|---------------|-----------------|-----------------|---------------|----------|-----|------|------|------|------|------|------|------|------|------|----------|
| JAN | \$20,955,654  | \$20,138,325  | \$37,849,245  | \$49,170,551  | \$29,962,500  | \$22,127,365  | \$48,608,419    | \$81,937,264    | \$88,269,399  | 8%       | JAN | 24   | 29   | 46   | 54   | 28   | 33   | 43   | 64   | 42   | -34%     |
| FEB | \$28,019,467  | \$30,461,256  | \$30,771,950  | \$40,359,977  | \$34,052,609  | \$39,216,692  | \$48,056,414    | \$82,597,825    | \$95,516,000  | 16%      | FEB | 34   | 29   | 40   | 40   | 39   | 39   | 42   | 57   | 51   | -11%     |
| MAR | \$45,247,431  | \$41,071,197  | \$24,915,360  | \$50,938,735  | \$46,312,000  | \$53,569,000  | \$55,176,039    | \$113,176,688   | \$151,667,175 | 34%      | MAR | 48   | 49   | 38   | 57   | 42   | 37   | 38   | 96   | 76   | -21%     |
| APR | \$26,275,135  | \$38,095,500  | \$26,881,089  | \$36,674,195  | \$30,788,600  | \$19,027,480  | \$47,079,785    | \$125,981,493   | \$120,087,158 | -5%      | APR | 43   | 44   | 47   | 42   | 35   | 33   | 39   | 86   | 74   | -14%     |
| MAY | \$36,515,087  | \$45,336,200  | \$30,975,788  | \$43,587,974  | \$50,421,040  | \$25,613,234  | \$29,086,054    | \$201,094,632   | \$92,093,500  | -54%     | MAY | 36   | 46   | 50   | 66   | 52   | 37   | 28   | 90   | 52   | -42%     |
| JUN | \$40,167,733  | \$23,657,725  | \$27,154,945  | \$46,301,450  | \$27,280,250  | \$25,847,330  | \$36,537,775    | \$69,651,735    | \$91,549,400  | 31%      | JUN | 39   | 37   | 31   | 49   | 30   | 26   | 39   | 80   | 43   | -46%     |
| JUL | \$31,738,578  | \$54,854,005  | \$26,315,999  | \$27,535,690  | \$23,078,690  | \$30,500,380  | \$66,203,918    | \$88,430,005    | \$69,320,285  | -22%     | JUL | 47   | 59   | 32   | 44   | 31   | 33   | 51   | 66   | 45   | -32%     |
| AUG | \$85,924,930  | \$41,432,367  | \$51,156,023  | \$60,445,896  | \$43,614,484  | \$65,327,946  | \$125,182,991   | \$95,500,250    | \$75,352,347  | -21%     | AUG | 58   | 58   | 60   | 52   | 34   | 66   | 91   | 81   | 51   | -37%     |
| SEP | \$70,115,777  | \$53,127,836  | \$50,976,400  | \$75,164,205  | \$65,620,860  | \$45,801,767  | \$182,603,216   | \$132,780,201   |               | -100%    | SEP | 63   | 65   | 55   | 69   | 53   | 55   | 120  | 93   |      | -100%    |
| OCT | \$55,337,701  | \$35,856,401  | \$57,740,624  | \$71,056,936  | \$85,991,113  | \$84,217,295  | \$194,116,622   | \$147,087,284   |               | -100%    | OCT | 49   | 47   | 58   | 63   | 67   | 53   | 133  | 81   |      | -100%    |
| NOV | \$36,829,802  | \$35,328,638  | \$40,875,483  | \$44,961,772  | \$46,810,394  | \$85,474,950  | \$157,841,253   | \$116,173,737   |               | -100%    | NOV | 45   | 40   | 47   | 39   | 45   | 52   | 87   | 72   |      | -100%    |
| DEC | \$31,061,767  | \$44,459,623  | \$46,681,901  | \$73,442,809  | \$45,837,022  | \$96,888,318  | \$160,831,683   | \$159,246,700   |               | -100%    | DEC | 40   | 53   | 56   | 44   | 43   | 78   | 100  | 80   |      | -100%    |
| D   | \$314,844,015 | \$295,046,575 | \$256,020,399 | \$355,014,468 | \$285,510,173 | \$281,229,427 | \$455,931,395   | \$858,369,892   | \$783,855,264 | -9%      | YTD | 329  | 351  | 344  | 404  | 291  | 304  | 371  | 620  | 434  | -30%     |
| FY: | \$508,189,062 | \$463,819,073 | \$452,294,807 | \$619,640,190 | \$529,769,562 | \$593,611,757 | \$1,151,324,169 | \$1,413,657,814 | \$783,855,264 | -45%     | FY: | 526  | 556  | 560  | 619  | 499  | 542  | 811  | 946  | 434  | -54%     |

2004 - 2012 Gross Sales Volume is a summary of total documentary fees annually, provided by the San Miguel Clerk's Office.

Please note: The above figures are an unofficial tabulation of San Miguel County records that are believed to be reasonably accurate but not guaranteed.