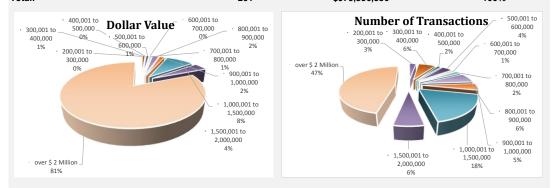

# **YTD. Price Point Index**

YTD: August 2022

|  | Improved |
|--|----------|

### Improved Residential Summary

| Average Price:         |                |               | \$2,862,469      |
|------------------------|----------------|---------------|------------------|
|                        | # Transactions | Gross Volume  | Percentage Gross |
| <=100,000              | 0              | \$0           | 0%               |
| 100,001 to 200,000     | 0              | \$0           | 0%               |
| 200,001 to 300,000     | 5              | \$1,396,000   | 0%               |
| 300,001 to 400,000     | 13             | \$4,680,542   | 1%               |
| 400,001 to 500,000     | 3              | \$1,288,050   | 0%               |
| 500,001 to 600,000     | 8              | \$4,534,499   | 1%               |
| 600,001 to 700,000     | 2              | \$1,321,000   | 0%               |
| 700,001 to 800,000     | 4              | \$2,993,500   | 1%               |
| 800,001 to 900,000     | 13             | \$11,141,850  | 2%               |
| 900,001 to 1,000,000   | 9              | \$8,521,500   | 1%               |
| 1,000,001 to 1,500,000 | 37             | \$48,123,000  | 8%               |
| 1,500,001 to 2,000,000 | 13             | \$22,950,500  | 4%               |
| over \$ 2 Million      | 94             | \$468,405,895 | 81%              |
| Total:                 | 201            | \$575,356,336 | 100%             |