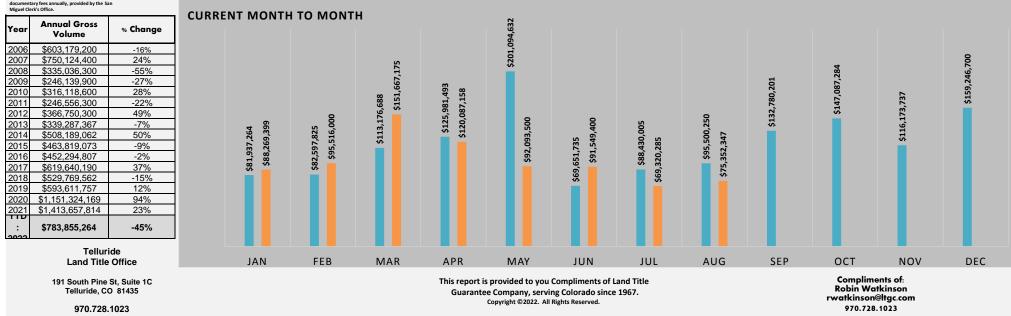

### Month to Month Comparison \$ Volume

Month to Month Comparison # of Transactions

| мо  | 2014          | 2015          | 2016          | 2017          | 2018          | 2019          | 2020            | 2021            | 2022          | % Change | мо  | 2014 | 2015 | 2016 | 2017 | 2018 | 2019 | 2020 | 2021 | 2022 | % Change |
|-----|---------------|---------------|---------------|---------------|---------------|---------------|-----------------|-----------------|---------------|----------|-----|------|------|------|------|------|------|------|------|------|----------|
| JAN | \$20,955,654  | \$20,138,325  | \$37,849,245  | \$49,170,551  | \$29,962,500  | \$22,127,365  | \$48,608,419    | \$81,937,264    | \$88,269,399  | 8%       | JAN | 24   | 29   | 46   | 54   | 28   | 33   | 43   | 64   | 42   | -34%     |
| FEB | \$28,019,467  | \$30,461,256  | \$30,771,950  | \$40,359,977  | \$34,052,609  | \$39,216,692  | \$48,056,414    | \$82,597,825    | \$95,516,000  | 16%      | FEB | 34   | 29   | 40   | 40   | 39   | 39   | 42   | 57   | 51   | -11%     |
| MAR | \$45,247,431  | \$41,071,197  | \$24,915,360  | \$50,938,735  | \$46,312,000  | \$53,569,000  | \$55,176,039    | \$113,176,688   | \$151,667,175 | 34%      | MAR | 48   | 49   | 38   | 57   | 42   | 37   | 38   | 96   | 76   | -21%     |
| APR | \$26,275,135  | \$38,095,500  | \$26,881,089  | \$36,674,195  | \$30,788,600  | \$19,027,480  | \$47,079,785    | \$125,981,493   | \$120,087,158 | -5%      | APR | 43   | 44   | 47   | 42   | 35   | 33   | 39   | 86   | 74   | -14%     |
| MAY | \$36,515,087  | \$45,336,200  | \$30,975,788  | \$43,587,974  | \$50,421,040  | \$25,613,234  | \$29,086,054    | \$201,094,632   | \$92,093,500  | -54%     | MAY | 36   | 46   | 50   | 66   | 52   | 37   | 28   | 90   | 52   | -42%     |
| JUN | \$40,167,733  | \$23,657,725  | \$27,154,945  | \$46,301,450  | \$27,280,250  | \$25,847,330  | \$36,537,775    | \$69,651,735    | \$91,549,400  | 31%      | JUN | 39   | 37   | 31   | 49   | 30   | 26   | 39   | 80   | 43   | -46%     |
| JUL | \$31,738,578  | \$54,854,005  | \$26,315,999  | \$27,535,690  | \$23,078,690  | \$30,500,380  | \$66,203,918    | \$88,430,005    | \$69,320,285  | -22%     | JUL | 47   | 59   | 32   | 44   | 31   | 33   | 51   | 66   | 45   | -32%     |
| AUG | \$85,924,930  | \$41,432,367  | \$51,156,023  | \$60,445,896  | \$43,614,484  | \$65,327,946  | \$125,182,991   | \$95,500,250    | \$75,352,347  | -21%     | AUG | 58   | 58   | 60   | 52   | 34   | 66   | 91   | 81   | 51   | -37%     |
| SEP | \$70,115,777  | \$53,127,836  | \$50,976,400  | \$75,164,205  | \$65,620,860  | \$45,801,767  | \$182,603,216   | \$132,780,201   |               | -100%    | SEP | 63   | 65   | 55   | 69   | 53   | 55   | 120  | 93   |      | -100%    |
| OCT | \$55,337,701  | \$35,856,401  | \$57,740,624  | \$71,056,936  | \$85,991,113  | \$84,217,295  | \$194,116,622   | \$147,087,284   |               | -100%    | OCT | 49   | 47   | 58   | 63   | 67   | 53   | 133  | 81   |      | -100%    |
| NOV | \$36,829,802  | \$35,328,638  | \$40,875,483  | \$44,961,772  | \$46,810,394  | \$85,474,950  | \$157,841,253   | \$116,173,737   |               | -100%    | NOV | 45   | 40   | 47   | 39   | 45   | 52   | 87   | 72   |      | -100%    |
| DEC | \$31,061,767  | \$44,459,623  | \$46,681,901  | \$73,442,809  | \$45,837,022  | \$96,888,318  | \$160,831,683   | \$159,246,700   |               | -100%    | DEC | 40   | 53   | 56   | 44   | 43   | 78   | 100  | 80   |      | -100%    |
| D   | \$314,844,015 | \$295,046,575 | \$256,020,399 | \$355,014,468 | \$285,510,173 | \$281,229,427 | \$455,931,395   | \$858,369,892   | \$783,855,264 | -9%      | YTD | 329  | 351  | 344  | 404  | 291  | 304  | 371  | 620  | 434  | -30%     |
| FY: | \$508,189,062 | \$463,819,073 | \$452,294,807 | \$619,640,190 | \$529,769,562 | \$593,611,757 | \$1,151,324,169 | \$1,413,657,814 | \$783,855,264 | -45%     | FY: | 526  | 556  | 560  | 619  | 499  | 542  | 811  | 946  | 434  | -54%     |

2004 - 2012 Gross Sales Volume is a summary of total documentary fees annually, provided by the San Miguel Clerk's Office.

Please note: The above figures are an unofficial tabulation of San Miguel County records that are believed to be reasonably accurate but not guaranteed.