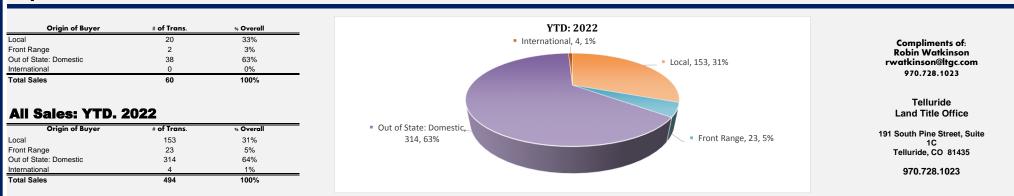

Market Analysis by Area

| September 2022                      |                       | Resid             | Residential Summary  |                      |                                |                                  |                                |                                  |                               |
|-------------------------------------|-----------------------|-------------------|----------------------|----------------------|--------------------------------|----------------------------------|--------------------------------|----------------------------------|-------------------------------|
| Area                                | s Volume Transactions | % of \$<br>Volume | # of<br>Transactions | % of<br>Transactions | Average s<br>Transaction Price | Median s<br>Transaction<br>Price | Average s<br>Residential Price | Median s<br>Residential<br>Price | Average s<br>Residential PPSF |
| Aldasoro & Diamond Ranch            | \$9,565,000           | 8%                | 6                    | 10%                  | \$1,594,167                    | \$1,562,500                      | n/a                            | n/a                              | \$0                           |
| Fall Creek                          | \$0                   | 0%                | 0                    | 0%                   | \$0                            | n/a                              | n/a                            | n/a                              | \$0                           |
| Gray Head                           | \$3,650,000           | 3%                | 1                    | 2%                   | \$3,650,000                    | n/a                              | n/a                            | n/a                              | \$0                           |
| Hastings Mesa                       | \$0                   | 0%                | 0                    | 0%                   | \$0                            | n/a                              | n/a                            | n/a                              | \$0                           |
| Idarado/East End                    | \$0                   | 0%                | 0                    | 0%                   | \$0                            | n/a                              | n/a                            | n/a                              | \$0                           |
| Ironsprings / Horsefly Mesa         | \$0                   | 0%                | 0                    | 0%                   | \$0                            | n/a                              | n/a                            | n/a                              | \$0                           |
| Lawson Hill                         | \$0                   | 0%                | 0                    | 0%                   | \$0                            | n/a                              | n/a                            | n/a                              | \$0                           |
| Mountain Village                    | \$75,724,417          | 66%               | 19                   | 32%                  | \$3,985,496                    | \$3,424,417                      | \$5,470,000                    | \$5,397,500                      | \$1,528                       |
| Norwood                             | \$2,569,000           | 2%                | 8                    | 13%                  | \$321,125                      | \$325,000                        | \$343,167                      | \$365,000                        | \$289                         |
| Ophir                               | \$2,255,000           | 2%                | 2                    | 3%                   | \$1,127,500                    | n/a                              | \$1,127,500                    | n/a                              | \$541                         |
| Placerville & Sawpit                | \$1,543,000           | 1%                | 2                    | 3%                   | \$771,500                      | n/a                              | \$1,125,000                    | n/a                              | \$509                         |
| Preserve                            | \$0                   | 0%                | 0                    | 0%                   | \$0                            | n/a                              | n/a                            | n/a                              | \$0                           |
| Rural & Out of Area                 | \$0                   | 0%                | 0                    | 0%                   | \$0                            | n/a                              | n/a                            | n/a                              | \$0                           |
| Ski Ranches                         | \$3,700,000           | 3%                | 1                    | 2%                   | \$3,700,000                    | n/a                              | \$3,700,000                    | n/a                              | \$1,158                       |
| Specie Mesa                         | \$0                   | 0%                | 0                    | 0%                   | \$0                            | n/a                              | n/a                            | n/a                              | \$0                           |
| Sunnyside                           | \$1,350,000           | 1%                | 1                    | 2%                   | \$1,350,000                    | n/a                              | \$1,350,000                    | n/a                              | \$1,531                       |
| Sunshine Mesa                       | \$0                   | 0%                | 0                    | 0%                   | \$0                            | n/a                              | n/a                            | n/a                              | \$0                           |
| Telluride                           | \$9,722,000           | 8%                | 7                    | 12%                  | \$1,388,857                    | \$1,300,000                      | \$1,388,857                    | \$1,300,000                      | \$1,547                       |
| West Meadows                        | \$0                   | 0%                | 0                    | 0%                   | \$0                            | n/a                              | n/a                            | n/a                              | \$0                           |
| Wilson Mesa, Ptarmigan, Little Cone | \$0                   | 0%                | 0                    | 0%                   | \$0                            | n/a                              | n/a                            | n/a                              | n/a                           |
| Interval Units                      | \$851,500             | 1%                | 8                    | 13%                  | \$106,438                      | \$108,750                        | \$0                            | \$0                              | \$0                           |
| Deed Restricted Units               | \$4,540,875           | 4%                | 5                    | 8%                   | \$908,175                      | \$927,000                        | \$908,175                      | \$927,000                        | \$536                         |
| Quit Claim Deeds                    | \$0                   | 0%                | 0                    | 0%                   | \$0                            | n/a                              | \$0                            | \$0                              | \$0                           |
| TOTAL                               | \$115,470,792         | 100%              | 60                   | 100%                 | \$2,342,094                    | \$2,450,319                      | \$2,861,700                    | \$1,424,500                      | \$1,172                       |
| (NEW UNIT SALES)                    | \$5,200,000           | 5%                | 1                    | 2%                   | \$5,200,000                    | n/a                              | \$5,200,000                    | n/a                              | \$1,849                       |

191 South Pine Street, Suite 1C Telluride, CO 81435

YTD. Market Analysis by Area

| YTD: September 2022                 |                       | Resid             | lential Sum          | mary                 |                                   |                                  |                                |                                  |                              |
|-------------------------------------|-----------------------|-------------------|----------------------|----------------------|-----------------------------------|----------------------------------|--------------------------------|----------------------------------|------------------------------|
| Area                                | s Volume Transactions | % of \$<br>Volume | # of<br>Transactions | % of<br>Transactions | Average s<br>Transaction<br>Price | Median s<br>Transaction<br>Price | Average s<br>Residential Price | Median s<br>Residential<br>Price | Average s<br>Residential PPS |
| Aldasoro & Diamond Ranch            | \$28,124,175          | 3%                | 12                   | 2%                   | \$2,343,681                       | \$1,637,500                      | \$4,084,794                    | \$4,719,588                      | \$1,191                      |
| all Creek                           | \$2,818,000           | 0%                | 4                    | 1%                   | \$704,500                         | \$637,500                        | \$1,115,000                    | n/a                              | \$435                        |
| iray Head                           | \$6,047,500           | 1%                | 2                    | 0%                   | \$3,023,750                       | n/a                              | n/a                            | n/a                              | \$0                          |
| lastings Mesa                       | \$0                   | 0%                | 0                    | 0%                   | \$0                               | n/a                              | n/a                            | n/a                              | \$0                          |
| larado/East End                     | \$5,800,000           | 1%                | 1                    | 0%                   | \$5,800,000                       | n/a                              | n/a                            | n/a                              | \$0                          |
| onsprings / Horsefly Mesa           | \$10,424,000          | 1%                | 4                    | 1%                   | \$2,606,000                       | \$797,000                        | \$797,000                      | n/a                              | \$260                        |
| awson Hill                          | \$600,000             | 0%                | 1                    | 0%                   | \$600,000                         | n/a                              | n/a                            | n/a                              | \$0                          |
| Iountain Village                    | \$368,700,867         | 41%               | 125                  | 25%                  | \$2,949,607                       | \$1,995,000                      | \$3,514,111                    | \$2,750,000                      | \$1,283                      |
| orwood                              | \$20,463,349          | 2%                | 44                   | 9%                   | \$465,076                         | \$350,000                        | \$479,806                      | \$368,000                        | \$279                        |
| phir                                | \$4,967,642           | 1%                | 9                    | 2%                   | \$551,960                         | \$365,000                        | \$879,411                      | \$765,000                        | \$425                        |
| lacerville & Sawpit                 | \$37,811,750          | 4%                | 31                   | 6%                   | \$1,219,734                       | \$795,000                        | \$2,177,077                    | \$1,295,000                      | \$875                        |
| reserve                             | \$0                   | 0%                | 0                    | 0%                   | \$0                               | n/a                              | n/a                            | n/a                              | \$0                          |
| ural & Out of Area                  | \$38,805,000          | 4%                | 8                    | 2%                   | \$4,850,625                       | \$445,000                        | n/a                            | n/a                              | \$0                          |
| ki Ranches                          | \$45,159,000          | 5%                | 13                   | 3%                   | \$3,473,769                       | \$2,100,000                      | \$5,445,714                    | \$3,700,000                      | \$988                        |
| pecie Mesa                          | \$1,050,000           | 0%                | 1                    | 0%                   | \$1,050,000                       | n/a                              | n/a                            | n/a                              | \$0                          |
| unnyside                            | \$5,376,187           | 1%                | 4                    | 1%                   | \$1,344,047                       | \$1,300,000                      | \$1,675,396                    | \$1,350,000                      | \$1,218                      |
| unshine Mesa                        | \$900,000             | 0%                | 1                    | 0%                   | \$900,000                         | n/a                              | n/a                            | n/a                              | \$0                          |
| elluride                            | \$253,790,682         | 28%               | 97                   | 20%                  | \$2,616,399                       | \$1,675,000                      | \$2,629,219                    | \$1,675,000                      | \$1,796                      |
| Vest Meadows                        | \$5,600,000           | 1%                | 1                    | 0%                   | \$5,600,000                       | n/a                              | n/a                            | n/a                              | \$0                          |
| /ilson Mesa, Ptarmigan, Little Cone | \$32,731,250          | 4%                | 16                   | 3%                   | \$2,045,703                       | \$555,000                        | \$4,190,714                    | \$2,032,500                      | \$695                        |
| nterval Units                       | \$10,342,300          | 1%                | 90                   | 18%                  | \$114,914                         | \$77,500                         | \$0                            | \$0                              | \$0                          |
| eed Restricted Units                | \$19,751,404          | 2%                | 28                   | 6%                   | \$705,407                         | \$533,386                        | \$705,407                      | \$533,386                        | \$510                        |
| Quit Claim Deeds                    | \$62,950              | 0%                | 2                    | 0%                   | \$31,475                          | n/a                              | \$0                            | \$0                              | \$0                          |
| OTAL                                | \$899,326,056         | 100%              | 494                  | 100%                 | \$2,323,982                       | \$1,709,503                      | \$2,862,369                    | \$1,675,000                      | \$1,280                      |
| NEW UNIT SALES)                     | \$19,023,500          | 2%                | 6                    | 1%                   | \$3,170,583                       | \$3,898,250                      | \$3,170,583                    | \$3,898,250                      | \$1,169                      |