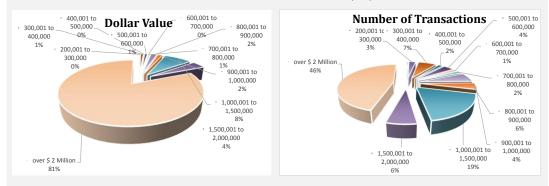

# **Price Point Index**

| September 2022         |                | Improved Res | idential Summary |
|------------------------|----------------|--------------|------------------|
| Average Price:         |                |              | \$2,861,700      |
|                        | # Transactions | Gross Volume | Percentage Gross |
| <=100,000              | 0              | \$0          | 0%               |
| 100,001 to 200,000     | 1              | \$190,000    | 0%               |
| 200,001 to 300,000     | 1              | \$275,000    | 0%               |
| 300,001 to 400,000     | 3              | \$1,115,000  | 1%               |
| 400,001 to 500,000     | 1              | \$479,000    | 1%               |
| 500,001 to 600,000     | 1              | \$580,000    | 1%               |
| 600,001 to 700,000     | 1              | \$685,000    | 1%               |
| 700,001 to 800,000     | 0              | \$0          | 0%               |
| 800,001 to 900,000     | 1              | \$895,000    | 1%               |
| 900,001 to 1,000,000   | 1              | \$975,000    | 1%               |
| 1,000,001 to 1,500,000 | 6              | \$7,542,000  | 9%               |
| 1,500,001 to 2,000,000 | 2              | \$3,400,000  | 4%               |
| over \$2 Million       | 12             | \$69,715,000 | 81%              |
| Total:                 | 30             | \$85,851,000 | 100%             |