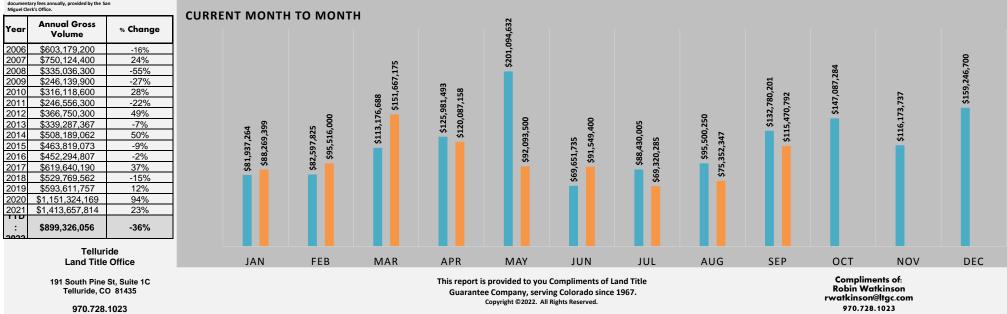

### Month to Month Comparison \$ Volume

Month to Month Comparison # of Transactions

| мо  | 2014          | 2015          | 2016          | 2017          | 2018          | 2019          | 2020            | 2021            | 2022          | % Change | мо  | 2014 | 2015 | 2016 | 2017 | 2018 | 2019 | 2020 | 2021 | 2022 | % Change |
|-----|---------------|---------------|---------------|---------------|---------------|---------------|-----------------|-----------------|---------------|----------|-----|------|------|------|------|------|------|------|------|------|----------|
| JAN | \$20,955,654  | \$20,138,325  | \$37,849,245  | \$49,170,551  | \$29,962,500  | \$22,127,365  | \$48,608,419    | \$81,937,264    | \$88,269,399  | 8%       | JAN | 24   | 29   | 46   | 54   | 28   | 33   | 43   | 64   | 42   | -34%     |
| FEB | \$28,019,467  | \$30,461,256  | \$30,771,950  | \$40,359,977  | \$34,052,609  | \$39,216,692  | \$48,056,414    | \$82,597,825    | \$95,516,000  | 16%      | FEB | 34   | 29   | 40   | 40   | 39   | 39   | 42   | 57   | 51   | -11%     |
| MAR | \$45,247,431  | \$41,071,197  | \$24,915,360  | \$50,938,735  | \$46,312,000  | \$53,569,000  | \$55,176,039    | \$113,176,688   | \$151,667,175 | 34%      | MAR | 48   | 49   | 38   | 57   | 42   | 37   | 38   | 96   | 76   | -21%     |
| APR | \$26,275,135  | \$38,095,500  | \$26,881,089  | \$36,674,195  | \$30,788,600  | \$19,027,480  | \$47,079,785    | \$125,981,493   | \$120,087,158 | -5%      | APR | 43   | 44   | 47   | 42   | 35   | 33   | 39   | 86   | 74   | -14%     |
| MAY | \$36,515,087  | \$45,336,200  | \$30,975,788  | \$43,587,974  | \$50,421,040  | \$25,613,234  | \$29,086,054    | \$201,094,632   | \$92,093,500  | -54%     | MAY | 36   | 46   | 50   | 66   | 52   | 37   | 28   | 90   | 52   | -42%     |
| JUN | \$40,167,733  | \$23,657,725  | \$27,154,945  | \$46,301,450  | \$27,280,250  | \$25,847,330  | \$36,537,775    | \$69,651,735    | \$91,549,400  | 31%      | JUN | 39   | 37   | 31   | 49   | 30   | 26   | 39   | 80   | 43   | -46%     |
| JUL | \$31,738,578  | \$54,854,005  | \$26,315,999  | \$27,535,690  | \$23,078,690  | \$30,500,380  | \$66,203,918    | \$88,430,005    | \$69,320,285  | -22%     | JUL | 47   | 59   | 32   | 44   | 31   | 33   | 51   | 66   | 45   | -32%     |
| AUG | \$85,924,930  | \$41,432,367  | \$51,156,023  | \$60,445,896  | \$43,614,484  | \$65,327,946  | \$125,182,991   | \$95,500,250    | \$75,352,347  | -21%     | AUG | 58   | 58   | 60   | 52   | 34   | 66   | 91   | 81   | 51   | -37%     |
| SEP | \$70,115,777  | \$53,127,836  | \$50,976,400  | \$75,164,205  | \$65,620,860  | \$45,801,767  | \$182,603,216   | \$132,780,201   | \$115,470,792 | -13%     | SEP | 63   | 65   | 55   | 69   | 53   | 55   | 120  | 93   | 60   | -35%     |
| OCT | \$55,337,701  | \$35,856,401  | \$57,740,624  | \$71,056,936  | \$85,991,113  | \$84,217,295  | \$194,116,622   | \$147,087,284   |               | -100%    | OCT | 49   | 47   | 58   | 63   | 67   | 53   | 133  | 81   |      | -100%    |
| NOV | \$36,829,802  | \$35,328,638  | \$40,875,483  | \$44,961,772  | \$46,810,394  | \$85,474,950  | \$157,841,253   | \$116,173,737   |               | -100%    | NOV | 45   | 40   | 47   | 39   | 45   | 52   | 87   | 72   |      | -100%    |
| DEC | \$31,061,767  | \$44,459,623  | \$46,681,901  | \$73,442,809  | \$45,837,022  | \$96,888,318  | \$160,831,683   | \$159,246,700   |               | -100%    | DEC | 40   | 53   | 56   | 44   | 43   | 78   | 100  | 80   |      | -100%    |
| D   | \$384,959,792 | \$348,174,411 | \$306,996,799 | \$430,178,673 | \$351,131,033 | \$327,031,194 | \$638,534,611   | \$991,150,093   | \$899,326,056 | -9%      | YTD | 392  | 416  | 399  | 473  | 344  | 359  | 491  | 713  | 494  | -31%     |
| FY: | \$508,189,062 | \$463,819,073 | \$452,294,807 | \$619,640,190 | \$529,769,562 | \$593,611,757 | \$1,151,324,169 | \$1,413,657,814 | \$899,326,056 | -36%     | FY: | 526  | 556  | 560  | 619  | 499  | 542  | 811  | 946  | 494  | -48%     |

2004 - 2012 Gross Sales Volume is a summary of total documentary fees annually, provided by the San Miguel Clerk's Office.

Please note: The above figures are an unofficial tabulation of San Miguel County records that are believed to be reasonably accurate but not guaranteed.