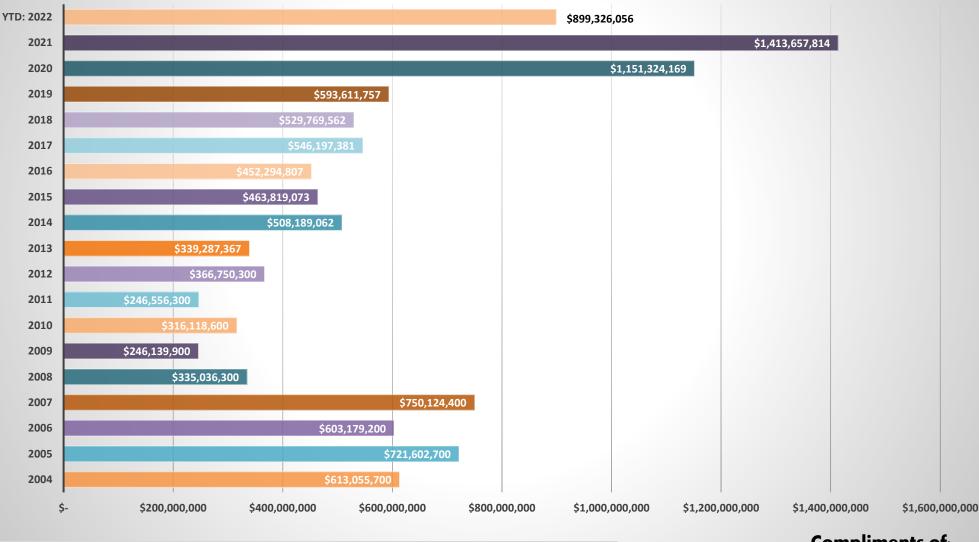

**Gross Sales Volume** 

### Month to Month Comparison \$ Volume

Month to Month Comparison # of Transactions

| мо  | 2014          | 2015          | 2016          | 2017          | 2018          | 2019          | 2020            | 2021            | 2022          | % Change | мо  | 2014 | 2015 | 2016 | 2017 | 2018 | 2019 | 2020 | 2021 | 2022 | % Change |
|-----|---------------|---------------|---------------|---------------|---------------|---------------|-----------------|-----------------|---------------|----------|-----|------|------|------|------|------|------|------|------|------|----------|
| JAN | \$20,955,654  | \$20,138,325  | \$37,849,245  | \$49,170,551  | \$29,962,500  | \$22,127,365  | \$48,608,419    | \$81,937,264    | \$88,269,399  | 8%       | JAN | 24   | 29   | 46   | 54   | 28   | 33   | 43   | 64   | 42   | -34%     |
| FEB | \$28,019,467  | \$30,461,256  | \$30,771,950  | \$40,359,977  | \$34,052,609  | \$39,216,692  | \$48,056,414    | \$82,597,825    | \$95,516,000  | 16%      | FEB | 34   | 29   | 40   | 40   | 39   | 39   | 42   | 57   | 51   | -11%     |
| MAR | \$45,247,431  | \$41,071,197  | \$24,915,360  | \$50,938,735  | \$46,312,000  | \$53,569,000  | \$55,176,039    | \$113,176,688   | \$151,667,175 | 34%      | MAR | 48   | 49   | 38   | 57   | 42   | 37   | 38   | 96   | 76   | -21%     |
| APR | \$26,275,135  | \$38,095,500  | \$26,881,089  | \$36,674,195  | \$30,788,600  | \$19,027,480  | \$47,079,785    | \$125,981,493   | \$120,087,158 | -5%      | APR | 43   | 44   | 47   | 42   | 35   | 33   | 39   | 86   | 74   | -14%     |
| MAY | \$36,515,087  | \$45,336,200  | \$30,975,788  | \$43,587,974  | \$50,421,040  | \$25,613,234  | \$29,086,054    | \$201,094,632   | \$92,093,500  | -54%     | MAY | 36   | 46   | 50   | 66   | 52   | 37   | 28   | 90   | 52   | -42%     |
| JUN | \$40,167,733  | \$23,657,725  | \$27,154,945  | \$46,301,450  | \$27,280,250  | \$25,847,330  | \$36,537,775    | \$69,651,735    | \$91,549,400  | 31%      | JUN | 39   | 37   | 31   | 49   | 30   | 26   | 39   | 80   | 43   | -46%     |
| JUL | \$31,738,578  | \$54,854,005  | \$26,315,999  | \$27,535,690  | \$23,078,690  | \$30,500,380  | \$66,203,918    | \$88,430,005    | \$69,320,285  | -22%     | JUL | 47   | 59   | 32   | 44   | 31   | 33   | 51   | 66   | 45   | -32%     |
| AUG | \$85,924,930  | \$41,432,367  | \$51,156,023  | \$60,445,896  | \$43,614,484  | \$65,327,946  | \$125,182,991   | \$95,500,250    | \$75,352,347  | -21%     | AUG | 58   | 58   | 60   | 52   | 34   | 66   | 91   | 81   | 51   | -37%     |
| SEP | \$70,115,777  | \$53,127,836  | \$50,976,400  | \$75,164,205  | \$65,620,860  | \$45,801,767  | \$182,603,216   | \$132,780,201   | \$115,470,792 | -13%     | SEP | 63   | 65   | 55   | 69   | 53   | 55   | 120  | 93   | 60   | -35%     |
| OCT | \$55,337,701  | \$35,856,401  | \$57,740,624  | \$71,056,936  | \$85,991,113  | \$84,217,295  | \$194,116,622   | \$147,087,284   |               | -100%    | OCT | 49   | 47   | 58   | 63   | 67   | 53   | 133  | 81   |      | -100%    |
| NOV | \$36,829,802  | \$35,328,638  | \$40,875,483  | \$44,961,772  | \$46,810,394  | \$85,474,950  | \$157,841,253   | \$116,173,737   |               | -100%    | NOV | 45   | 40   | 47   | 39   | 45   | 52   | 87   | 72   |      | -100%    |
| DEC | \$31,061,767  | \$44,459,623  | \$46,681,901  | \$73,442,809  | \$45,837,022  | \$96,888,318  | \$160,831,683   | \$159,246,700   |               | -100%    | DEC | 40   | 53   | 56   | 44   | 43   | 78   | 100  | 80   |      | -100%    |
| D   | \$384,959,792 | \$348,174,411 | \$306,996,799 | \$430,178,673 | \$351,131,033 | \$327,031,194 | \$638,534,611   | \$991,150,093   | \$899,326,056 | -9%      | YTD | 392  | 416  | 399  | 473  | 344  | 359  | 491  | 713  | 494  | -31%     |
| FY: | \$508,189,062 | \$463,819,073 | \$452,294,807 | \$619,640,190 | \$529,769,562 | \$593,611,757 | \$1,151,324,169 | \$1,413,657,814 | \$899,326,056 | -36%     | FY: | 526  | 556  | 560  | 619  | 499  | 542  | 811  | 946  | 494  | -48%     |

2004 - 2012 Gross Sales Volume is a summary of total documentary fees annually, provided by the San Miguel Clerk's Office.

Please note: The above figures are an unofficial tabulation of San Miguel County records that are believed to be reasonably accurate but not guaranteed.