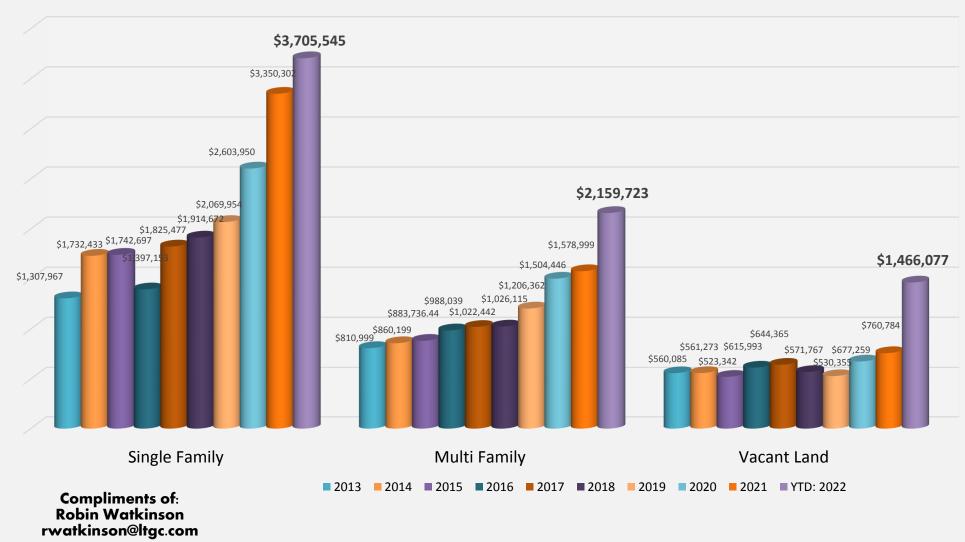

### 2021 vs. YTD: 2022

| Area                        | Average Price<br>Single Family 2021 | Average Price<br>Single Family<br>YTD: 2022 | % Change:<br>2022/2021 | Average Price<br>Multi-Family<br>2021 | Average Price<br>Multi-Family YTD:<br>2022 | % Change:<br>2022/2021 | Average Price<br>Vacant Land 2021 | Average Price<br>Vacant Land YTD:<br>2022 | % Change:<br>2022/2021 |
|-----------------------------|-------------------------------------|---------------------------------------------|------------------------|---------------------------------------|--------------------------------------------|------------------------|-----------------------------------|-------------------------------------------|------------------------|
| Aldasoro & Diamond Ranch    | \$8,625,222                         | \$4,084,794                                 | -53%                   | \$0                                   | \$0                                        | 0%                     | \$790,922                         | \$1,429,000                               | 81%                    |
| Fall Creek                  | \$706,667                           | \$1,115,000                                 | 58%                    | \$0                                   | \$0                                        | 0%                     | \$1,973,800                       | \$294,000                                 | -85%                   |
| Gray Head                   | \$9,450,000                         | \$0                                         | n/a                    | \$0                                   | \$0                                        | 0%                     | \$1,400,500                       | \$2,397,500                               | 71%                    |
| Hastings Mesa               | \$2,051,875                         | \$0                                         | n/a                    | \$0                                   | \$0                                        | 0%                     | \$0                               | \$0                                       | 0%                     |
| Idarado/East End            | \$15,700,000                        | \$0                                         | n/a                    | \$0                                   | \$0                                        | 0%                     | \$2,956,250                       | \$0                                       | n/a                    |
| Ironsprings / Horsefly Mesa | \$735,000                           | \$797,000                                   | 8%                     | \$0                                   | \$0                                        | 0%                     | \$223,000                         | \$4,415,000                               | 1880%                  |
| Lawson Hill                 | \$0                                 | \$0                                         | 0%                     | \$0                                   | \$0                                        | 0%                     | \$0                               | \$0                                       | 0%                     |
| Mountain Village            | \$5,384,119                         | \$6,953,813                                 | 29%                    | \$1,571,942                           | \$2,469,715                                | 57%                    | \$849,727                         | \$1,307,650                               | 54%                    |
| Norwood                     | \$523,997                           | \$485,707                                   | -7%                    | \$220,000                             | \$350,000                                  | 59%                    | \$149,287                         | \$382,500                                 | 156%                   |
| Ophir                       | \$853,167                           | \$879,411                                   | 3%                     | \$0                                   | \$0                                        | 0%                     | \$195,654                         | \$290,000                                 | 48%                    |
| Placerville & Sawpit        | \$1,149,597                         | \$2,177,077                                 | 89%                    | \$0                                   | \$0                                        | 0%                     | \$311,906                         | \$504,732                                 | 62%                    |
| Preserve                    | \$6,350,000                         | \$0                                         | n/a                    | \$0                                   | \$0                                        | 0%                     | \$0                               | \$0                                       | 0%                     |
| Rural & Out of Area         | \$7,331,250                         | \$0                                         | n/a                    | \$0                                   | \$0                                        | 0%                     | \$1,048,833                       | \$5,514,286                               | 426%                   |
| Ski Ranches                 | \$2,445,167                         | \$5,445,714                                 | 123%                   | \$0                                   | \$0                                        | 0%                     | \$499,750                         | \$941,000                                 | 88%                    |
| Specie Mesa                 | \$0                                 | \$0                                         | 0%                     | \$0                                   | \$0                                        | 0%                     | \$1,430,400                       | \$1,050,000                               | -27%                   |
| Sunnyside                   | \$1,270,400                         | \$1,838,094                                 | 45%                    | \$559,000                             | \$1,350,000                                | 142%                   | \$3,225,000                       | \$0                                       | n/a                    |
| Sunshine Mesa               | \$0                                 | \$0                                         | n/a                    | \$0                                   | \$0                                        | 0%                     | \$0                               | \$900,000                                 | n/a                    |
| Telluride                   | \$4,474,278                         | \$5,018,158                                 | 12%                    | \$1,612,195                           | \$1,872,722                                | 16%                    | \$1,321,975                       | \$2,034,860                               | 54%                    |
| Trout Lake                  | \$0                                 | \$0                                         | 0%                     | \$0                                   | \$0                                        | 0%                     | \$0                               | \$0                                       | 0%                     |
| West Meadows                | \$4,179,000                         | \$0                                         | n/a                    | \$0                                   | \$0                                        | 0%                     | \$2,751,000                       | \$5,600,000                               | 104%                   |
| Wilson Mesa, etc            | \$2,029,167                         | \$4,190,714                                 | 107%                   | \$0                                   | \$0                                        | 0%                     | \$299,000                         | \$487,000                                 | 63%                    |
| Gross Average Price:        | \$3,350,302                         | \$3,705,545                                 | 11%                    | \$1,578,999                           | \$2,159,723                                | 37%                    | \$677,259                         | \$1,466,077                               | 116%                   |