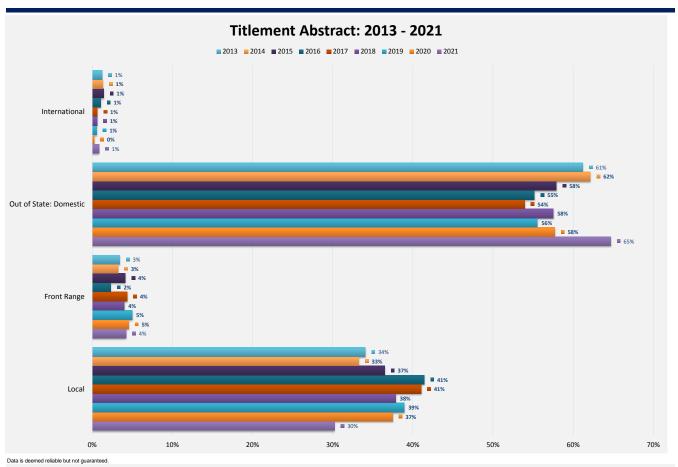

|             |                           |                                    |
| 478542      |                           |                                    |
| \$ 1        | 499,000.00                |                                    |
| TELLTOWN    |                           |                                    |
| BALLARD HOU | JSE SOUTH CONDO UNIT 303S |                                    |
| \$          | 2,009.38                  |                                    |
| 9/27/2022   |                           |                                    |
|             |                           |                                    |





# **Purchaser Titlement Abstract**

### September 2022





Copyright © 2022. All Rights Reserved.



# **Purchaser Titlement Abstract History**



### 2021

| Origin of Buyer        | # of Trans. | % Overall |                        |             |           |
|------------------------|-------------|-----------|------------------------|-------------|-----------|
| Local                  | 286         | 30%       |                        |             |           |
| Front Range            | 40          | 4%        |                        |             |           |
| Out of State: Domestic | 612         | 65%       |                        |             |           |
| nternational           | 8           | 1%        |                        |             |           |
| Fotal Sales            | 946         | 100%      |                        |             |           |
| 2020                   |             |           | 2016