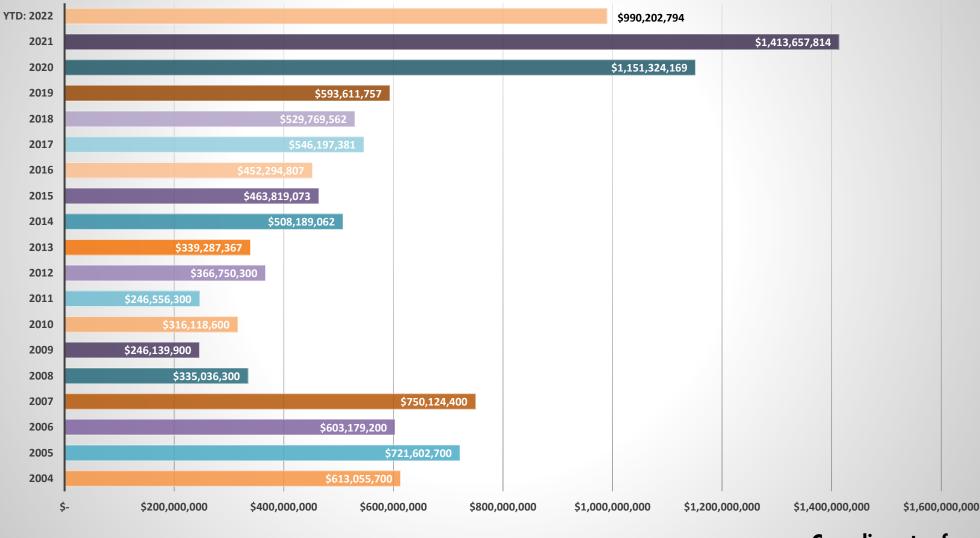

**Gross Sales Volume** 

### Month to Month Comparison \$ Volume

Month to Month Comparison # of Transactions

| мо  | 2014          | 2015          | 2016          | 2017          | 2018          | 2019          | 2020            | 2021            | 2022          | % Change | мо  | 2014 | 2015 | 2016 | 2017 | 2018 | 2019 | 2020 | 2021 | 2022 | % Change |
|-----|---------------|---------------|---------------|---------------|---------------|---------------|-----------------|-----------------|---------------|----------|-----|------|------|------|------|------|------|------|------|------|----------|
| JAN | \$20,955,654  | \$20,138,325  | \$37,849,245  | \$49,170,551  | \$29,962,500  | \$22,127,365  | \$48,608,419    | \$81,937,264    | \$88,269,399  | 8%       | JAN | 24   | 29   | 46   | 54   | 28   | 33   | 43   | 64   | 42   | -34%     |
| FEB | \$28,019,467  | \$30,461,256  | \$30,771,950  | \$40,359,977  | \$34,052,609  | \$39,216,692  | \$48,056,414    | \$82,597,825    | \$95,516,000  | 16%      | FEB | 34   | 29   | 40   | 40   | 39   | 39   | 42   | 57   | 51   | -11%     |
| MAR | \$45,247,431  | \$41,071,197  | \$24,915,360  | \$50,938,735  | \$46,312,000  | \$53,569,000  | \$55,176,039    | \$113,176,688   | \$151,667,175 | 34%      | MAR | 48   | 49   | 38   | 57   | 42   | 37   | 38   | 96   | 76   | -21%     |
| APR | \$26,275,135  | \$38,095,500  | \$26,881,089  | \$36,674,195  | \$30,788,600  | \$19,027,480  | \$47,079,785    | \$125,981,493   | \$120,087,158 | -5%      | APR | 43   | 44   | 47   | 42   | 35   | 33   | 39   | 86   | 74   | -14%     |
| MAY | \$36,515,087  | \$45,336,200  | \$30,975,788  | \$43,587,974  | \$50,421,040  | \$25,613,234  | \$29,086,054    | \$201,094,632   | \$92,093,500  | -54%     | MAY | 36   | 46   | 50   | 66   | 52   | 37   | 28   | 90   | 52   | -42%     |
| JUN | \$40,167,733  | \$23,657,725  | \$27,154,945  | \$46,301,450  | \$27,280,250  | \$25,847,330  | \$36,537,775    | \$69,651,735    | \$91,549,400  | 31%      | JUN | 39   | 37   | 31   | 49   | 30   | 26   | 39   | 80   | 43   | -46%     |
| JUL | \$31,738,578  | \$54,854,005  | \$26,315,999  | \$27,535,690  | \$23,078,690  | \$30,500,380  | \$66,203,918    | \$88,430,005    | \$69,320,285  | -22%     | JUL | 47   | 59   | 32   | 44   | 31   | 33   | 51   | 66   | 45   | -32%     |
| AUG | \$85,924,930  | \$41,432,367  | \$51,156,023  | \$60,445,896  | \$43,614,484  | \$65,327,946  | \$125,182,991   | \$95,500,250    | \$75,352,347  | -21%     | AUG | 58   | 58   | 60   | 52   | 34   | 66   | 91   | 81   | 51   | -37%     |
| SEP | \$70,115,777  | \$53,127,836  | \$50,976,400  | \$75,164,205  | \$65,620,860  | \$45,801,767  | \$182,603,216   | \$132,780,201   | \$115,470,792 | -13%     | SEP | 63   | 65   | 55   | 69   | 53   | 55   | 120  | 93   | 60   | -35%     |
| OCT | \$55,337,701  | \$35,856,401  | \$57,740,624  | \$71,056,936  | \$85,991,113  | \$84,217,295  | \$194,116,622   | \$147,087,284   | \$90,876,738  | -38%     | OCT | 49   | 47   | 58   | 63   | 67   | 53   | 133  | 81   | 40   | -51%     |
| NOV | \$36,829,802  | \$35,328,638  | \$40,875,483  | \$44,961,772  | \$46,810,394  | \$85,474,950  | \$157,841,253   | \$116,173,737   |               | -100%    | NOV | 45   | 40   | 47   | 39   | 45   | 52   | 87   | 72   |      | -100%    |
| DEC | \$31,061,767  | \$44,459,623  | \$46,681,901  | \$73,442,809  | \$45,837,022  | \$96,888,318  | \$160,831,683   | \$159,246,700   |               | -100%    | DEC | 40   | 53   | 56   | 44   | 43   | 78   | 100  | 80   |      | -100%    |
| D   | \$440,297,493 | \$384,030,812 | \$364,737,423 | \$501,235,609 | \$437,122,146 | \$411,248,489 | \$832,651,233   | \$1,138,237,377 | \$990,202,794 | -13%     | YTD | 441  | 463  | 457  | 536  | 411  | 412  | 624  | 794  | 534  | -33%     |
| FY: | \$508,189,062 | \$463,819,073 | \$452,294,807 | \$619,640,190 | \$529,769,562 | \$593,611,757 | \$1,151,324,169 | \$1,413,657,814 | \$990,202,794 | -30%     | FY: | 526  | 556  | 560  | 619  | 499  | 542  | 811  | 946  | 534  | -44%     |

Please note: The above figures are an unofficial tabulation of San Miguel County records that are believed to be reasonably accurate but not guaranteed.

Market Analysis by Area

| October 2022                        |                       | AI                |                      | Residential Summary  |                                |                                  |                                |                                  |                               |
|-------------------------------------|-----------------------|-------------------|----------------------|----------------------|--------------------------------|----------------------------------|--------------------------------|----------------------------------|-------------------------------|
| Area                                | s Volume Transactions | % of \$<br>Volume | # of<br>Transactions | % of<br>Transactions | Average s<br>Transaction Price | Median s<br>Transaction<br>Price | Average s<br>Residential Price | Median s<br>Residential<br>Price | Average s<br>Residential PPSI |
| Aldasoro & Diamond Ranch            | \$1,400,000           | 2%                | 1                    | 3%                   | \$1,400,000                    | n/a                              | n/a                            | n/a                              | \$0                           |
| Fall Creek                          | \$0                   | 0%                | 0                    | 0%                   | \$0                            | n/a                              | n/a                            | n/a                              | \$0                           |
| Gray Head                           | \$0                   | 0%                | 0                    | 0%                   | \$0                            | n/a                              | n/a                            | n/a                              | \$0                           |
| Hastings Mesa                       | \$0                   | 0%                | 0                    | 0%                   | \$0                            | n/a                              | n/a                            | n/a                              | \$0                           |
| ldarado/East End                    | \$0                   | 0%                | 0                    | 0%                   | \$0                            | n/a                              | n/a                            | n/a                              | \$0                           |
| Ironsprings / Horsefly Mesa         | \$0                   | 0%                | 0                    | 0%                   | \$0                            | n/a                              | n/a                            | n/a                              | \$0                           |
| Lawson Hill                         | \$0                   | 0%                | 0                    | 0%                   | \$0                            | n/a                              | n/a                            | n/a                              | \$0                           |
| Mountain Village                    | \$36,806,217          | 41%               | 11                   | 28%                  | \$3,346,020                    | \$2,550,000                      | \$3,525,622                    | \$2,750,000                      | \$1,167                       |
| Norwood                             | \$755,500             | 1%                | 3                    | 8%                   | \$251,833                      | \$230,000                        | \$327,500                      | n/a                              | \$223                         |
| Dphir                               | \$2,950,000           | 3%                | 2                    | 5%                   | \$1,475,000                    | n/a                              | \$1,475,000                    | n/a                              | \$789                         |
| Placerville & Sawpit                | \$918,000             | 1%                | 2                    | 5%                   | \$459,000                      | n/a                              | n/a                            | n/a                              | \$0                           |
| Preserve                            | \$0                   | 0%                | 0                    | 0%                   | \$0                            | n/a                              | n/a                            | n/a                              | \$0                           |
| Rural & Out of Area                 | \$460,000             | 1%                | 2                    | 5%                   | \$230,000                      | n/a                              | \$400,000                      | n/a                              | \$347                         |
| Ski Ranches                         | \$23,450,000          | 26%               | 4                    | 10%                  | \$5,862,500                    | \$3,200,000                      | \$5,862,500                    | \$3,200,000                      | \$1,076                       |
| Specie Mesa                         | \$0                   | 0%                | 0                    | 0%                   | \$0                            | n/a                              | n/a                            | n/a                              | \$0                           |
| Sunnyside                           | \$0                   | 0%                | 0                    | 0%                   | \$0                            | n/a                              | n/a                            | n/a                              | \$0                           |
| Sunshine Mesa                       | \$0                   | 0%                | 0                    | 0%                   | \$0                            | n/a                              | n/a                            | n/a                              | \$0                           |
| Telluride                           | \$21,188,750          | 23%               | 8                    | 20%                  | \$2,648,594                    | \$2,500,000                      | \$2,648,594                    | \$2,500,000                      | \$1,469                       |
| West Meadows                        | \$0                   | 0%                | 0                    | 0%                   | \$0                            | n/a                              | n/a                            | n/a                              | \$0                           |
| Wilson Mesa, Ptarmigan, Little Cone | \$1,500,000           | 2%                | 1                    | 3%                   | \$1,500,000                    | n/a                              | \$1,500,000                    | n/a                              | n/a                           |
| Interval Units                      | \$757,000             | 1%                | 3                    | 8%                   | \$252,333                      | \$115,000                        | \$0                            | \$0                              | \$0                           |
| Deed Restricted Units               | \$541,771             | 1%                | 1                    | 3%                   | \$541,771                      | n/a                              | \$541,771                      | n/a                              | \$502                         |
| Quit Claim Deeds                    | \$149,500             | 0%                | 2                    | 5%                   | \$74,750                       | n/a                              | \$0                            | \$0                              | \$0                           |
| TOTAL                               | \$90,876,738          | 100%              | 40                   | 100%                 | \$2,630,249                    | \$2,450,319                      | \$3,049,999                    | \$2,187,500                      | \$1,112                       |
| (NEW UNIT SALES)                    | \$23,033,750          | 25%               | 3                    | 8%                   | \$7,677,917                    | \$6,683,750                      | \$7,677,917                    | \$6,683,750                      | \$1,523                       |