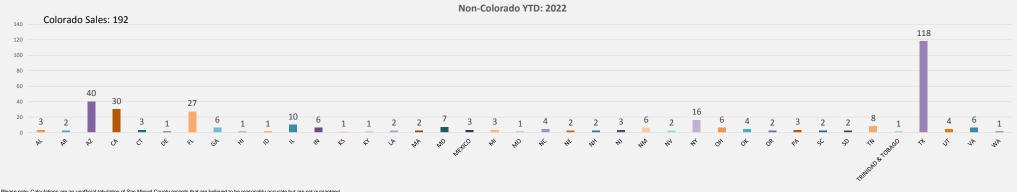

|                                     |  |  |
| LEGAL                 | TELLURIDE SKI RANCHES SUBD #3 TRACT A LOT 60 | EAST TELLURIDE ADDN PORTION LOTS 2&3, BLOCK 24 |                                     |  |  |
| PPSF                  | \$ 1,674.37                                  | \$ 2,420.57                                    |                                     |  |  |
| DATE                  | 10/12/2022                                   | 10/17/2022                                     |                                     |  |  |
|                       |                                              |                                                |                                     |  |  |

2018



# **Purchaser Titlement Abstract**

### October 2022





Please note: Calculations are an unofficial tabulation of San Miguel County records that are believed to be reasonably accurate but are not guaranteed. Copyright © 2022. All Rights Reserved.



# **Purchaser Titlement Abstract History**



### 2021

| Origin of Buyer        | # of Trans. | % Overall |                        |             |           |
|------------------------|-------------|-----------|------------------------|-------------|-----------|
| ₋ocal                  | 286         | 30%       |                        |             |           |
| Front Range            | 40          | 4%        |                        |             |           |
| Dut of State: Domestic | 612         | 65%       |                        |             |           |
| nternational           | 8