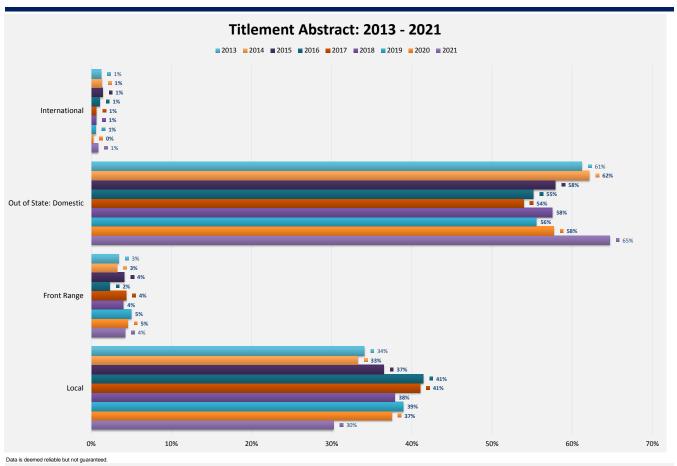

# Market Snapshot by Area

### 2021 vs. YTD: 2022

| Area                        | Average Price<br>Single Family 2021 | Average Price<br>Single Family<br>YTD: 2022 | % Change:<br>2022/2021 | Average Price<br>Multi-Family<br>2021 | Average Price<br>Multi-Family YTD:<br>2022 | % Change:<br>2022/2021 | Average Price<br>Vacant Land 2021 | Average Price<br>Vacant Land YTD:<br>2022 | % Change:<br>2022/2021 |
|-----------------------------|-------------------------------------|---------------------------------------------|------------------------|---------------------------------------|--------------------------------------------|------------------------|-----------------------------------|-------------------------------------------|------------------------|
| Aldasoro & Diamond Ranch    | \$8,625,222                         | \$4,084,794                                 | -53%                   | \$0                                   | \$0                                        | 0%                     | \$790,922                         | \$1,424,167                               | 80%                    |
| Fall Creek                  | \$706,667                           | \$1,115,000                                 | 58%                    | \$0                                   | \$0                                        | 0%                     | \$1,973,800                       | \$294,000                                 | -85%                   |
| Gray Head                   | \$9,450,000                         | \$0                                         | n/a                    | \$0                                   | \$0                                        | 0%                     | \$1,400,500                       | \$2,397,500                               | 71%                    |
| Hastings Mesa               | \$2,051,875                         | \$0                                         | n/a                    | \$0                                   | \$0                                        | 0%                     | \$0                               | \$0                                       | 0%                     |
| Idarado/East End            | \$15,700,000                        | \$0                                         | n/a                    | \$0                                   | \$0                                        | 0%                     | \$2,956,250                       | \$0                                       | n/a                    |
| Ironsprings / Horsefly Mesa | \$735,000                           | \$797,000                                   | 8%                     | \$0                                   | \$0                                        | 0%                     | \$223,000                         | \$4,415,000                               | 1880%                  |
| Lawson Hill                 | \$0                                 | \$0                                         | 0%                     | \$0                                   | \$0                                        | 0%                     | \$0                               | \$0                                       | 0%                     |
| Mountain Village            | \$5,384,119                         | \$6,990,189                                 | 30%                    | \$1,571,942                           | \$2,415,644                                | 54%                    | \$849,727                         | \$1,307,650                               | 54%                    |
| Norwood                     | \$523,997                           | \$472,523                                   | -10%                   | \$220,000                             | \$350,000                                  | 59%                    | \$149,287                         | \$382,500                                 | 156%                   |
| Ophir                       | \$853,167                           | \$1,077,940                                 | 26%                    | \$0                                   | \$0                                        | 0%                     | \$195,654                         | \$290,000                                 | 48%                    |
| Placerville & Sawpit        | \$1,149,597                         | \$2,177,077                                 | 89%                    | \$0                                   | \$0                                        | 0%                     | \$311,906                         | \$504,732                                 | 62%                    |
| Preserve                    | \$6,350,000                         | \$0                                         | n/a                    | \$0                                   | \$0                                        | 0%                     | \$0                               | \$0                                       | 0%                     |
| Rural & Out of Area         | \$7,331,250                         | \$400,000                                   | -95%                   | \$0                                   | \$0                                        | 0%                     | \$1,048,833                       | \$4,832,500                               | 361%                   |
| Ski Ranches                 | \$2,445,167                         | \$5,597,273                                 | 129%                   | \$0                                   | \$0                                        | 0%                     | \$499,750                         | \$941,000                                 | 88%                    |
| Specie Mesa                 | \$0                                 | \$0                                         | 0%                     | \$0                                   | \$0                                        | 0%                     | \$1,430,400                       | \$1,050,000                               | -27%                   |
| Sunnyside                   | \$1,270,400                         | \$1,838,094                                 | 45%                    | \$559,000                             | \$1,350,000                                | 142%                   | \$3,225,000                       | \$0                                       | n/a                    |
| Sunshine Mesa               | \$0                                 | \$0                                         | n/a                    | \$0                                   | \$0                                        | 0%                     | \$0                               | \$900,000                                 | n/a                    |
| Telluride                   | \$4,474,278                         | \$4,784,946                                 | 7%                     | \$1,612,195                           | \$1,856,927                                | 15%                    | \$1,321,975                       | \$2,034,860                               | 54%                    |
| Trout Lake                  | \$0                                 | \$0                                         | 0%                     | \$0                                   | \$0                                        | 0%                     | \$0                               | \$0                                       | 0%                     |
| West Meadows                | \$4,179,000                         | \$0                                         | n/a                    | \$0                                   | \$0                                        | 0%                     | \$2,751,000                       | \$5,600,000                               | 104%                   |
| Wilson Mesa, etc            | \$2,029,167                         | \$3,854,375                                 | 90%                    | \$0                                   | \$0                                        | 0%                     | \$299,000                         | \$487,000                                 | 63%                    |
| Gross Average Price:        | \$3,350,302                         | \$3,725,846                                 | 11%                    | \$1,578,999                           | \$2,131,782                                | 35%                    | \$677,259                         | \$1,449,348                               | 114%                   |

Please note: The above figures are an unofficial tabulation of San Miguel County records that are believed to be reasonably accurate but not guaranteed.

Full Interest, Fee Simple, Arms-Length transactions only, are shown in the Market Snapshot Report.

| Area                        | Average PPSF<br>Single Family 2021 | Average PPSF<br>Single Family<br>YTD: 2022 | % Change:<br>2022/2021 | Average PPSF<br>Multi-Family<br>2021 | Average PPSF<br>Multi-Family YTD:<br>2022 | % Change:<br>2022/2021 | Average PPAC<br>Vacant Land 2021 | Average PPAC<br>Vacant Land YTD:<br>2022 | % Change:<br>2022/2021 |
|-----------------------------|------------------------------------|--------------------------------------------|------------------------|--------------------------------------|-------------------------------------------|------------------------|----------------------------------|------------------------------------------|------------------------|
| Aldasoro & Diamond Ranch    | \$1,162.26                         | \$1,191.44                                 | 3%                     | \$0.00                               | \$0.00                                    | 0%                     | \$254,702                        | \$591,964                                | 132%                   |
| Fall Creek                  | \$364.35                           | \$434.86                                   | 19%                    | \$0.00                               | \$0.00                                    | 0%                     | \$503,159                        | \$263,719                                | -48%                   |
| Gray Head                   | \$1,196.20                         | \$0.00                                     | n/a                    | \$0.00                               | \$0.00                                    | 0%                     | \$39,215                         | \$64,518                                 | 65%                    |
| Hastings Mesa               | \$948.12                           | \$0.00                                     | n/a                    | \$0.00                               | \$0.00                                    | 0%                     | \$0                              | \$0                                      | 0%                     |
| Idarado/East End            | \$1,665.25                         | \$0.00                                     | n/a                    | \$0.00                               | \$0.00                                    | 0%                     | \$7,106,711                      | \$0                                      | n/a                    |
| Ironsprings / Horsefly Mesa | \$411.07                           | \$260.03                                   | -37%                   | \$0.00                               | \$0.00                                    | 0%                     | \$40,399                         | \$4,812                                  | -88%                   |
| Lawson Hill                 | \$0.00                             | \$0.00                                     | n/a                    | \$0.00                               | \$0.00                                    | 0%                     | \$0                              | \$0                                      | 0%                     |
| Mountain Village            | \$947.49                           | \$1,332.09                                 | 41%                    | \$850.77                             | \$1,248.72                                | 47%                    | \$2,390,819                      | \$3,068,399                              | 28%                    |
| Norwood                     | \$232.85                           | \$276.80                                   | 19%                    | \$124.79                             | \$213.15                                  | 71%                    | \$62,003                         | \$19,678                                 | -68%                   |
| Ophir                       | \$453.03                           | \$546.04                                   | 21%                    | \$0.00                               | \$0.00                                    | 0%                     | \$1,245,093                      | \$2,020,727                              | 62%                    |
| Placerville & Sawpit        | \$478.60                           | \$875.15                                   | 83%                    | \$0.00                               | \$0.00                                    | 0%                     | \$38,688                         | \$13,698                                 | -65%                   |
| Preserve                    | \$3,400.98                         | \$0.00                                     | n/a                    | \$0.00                               | \$0.00                                    | 0%                     | \$0                              | \$0                                      | 0%                     |
| Rural & Out of Area         | \$1,210.33                         | \$346.62                                   | -71%                   | \$0.00                               | \$0.00                                    | 0%                     | \$11,209                         | \$8,555                                  | -24%                   |
| Ski Ranches                 | \$572.62                           | \$1,020.05                                 | 78%                    | \$0.00                               | \$0.00                                    | 0%                     | \$340,634                        | \$294,045                                | -14%                   |
| Specie Mesa                 | \$0.00                             | \$0.00                                     | 0%                     | \$0.00                               | \$0.00                                    | 0%                     | \$8,212                          | \$10,093                                 | 23%                    |
| Sunnyside                   | \$586.98                           | \$1,062.30                                 | 81%                    | \$633.79                             | \$1,530.61                                | 142%                   | \$91,880                         | \$0                                      | n/a                    |
| Sunshine Mesa               | \$0.00                             | \$0.00                                     | 0%                     | \$0.00                               | \$0.00                                    | 0%                     | \$0                              | \$9,783                                  | n/a                    |
| Telluride                   | \$2,071.37                         | \$1,930.32                                 | -7%                    | \$1,339.11                           | \$1,706.87                                | 27%                    | \$9,321,065                      | \$17,497,985                             | 88%                    |
| Trout Lake                  | \$0.00                             | \$0.00                                     | 0%                     | \$0.00                               | \$0.00                                    | 0%                     | \$0                              | \$0                                      | 0%                     |
| West Meadows                | \$1,573.17                         | \$0.00                                     | n/a                    | \$0.00                               | \$0.00                                    | 0%                     | \$98,478                         | \$159,772                                | 62%                    |
| Wilson Mesa, etc            | \$479.34                           | \$750.98                                   | 57%                    | \$0.00                               | \$0.00                                    | 0%                     | \$26,488                         | \$68,124                                 | 157%                   |
| Gross Average PPSF:         | \$941.29                           | \$1,039.01                                 | 10%                    | \$1,051.51                           | \$1,457.25                                | 39%                    | \$1,616,194                      | \$2,474,572                              | 53%                    |