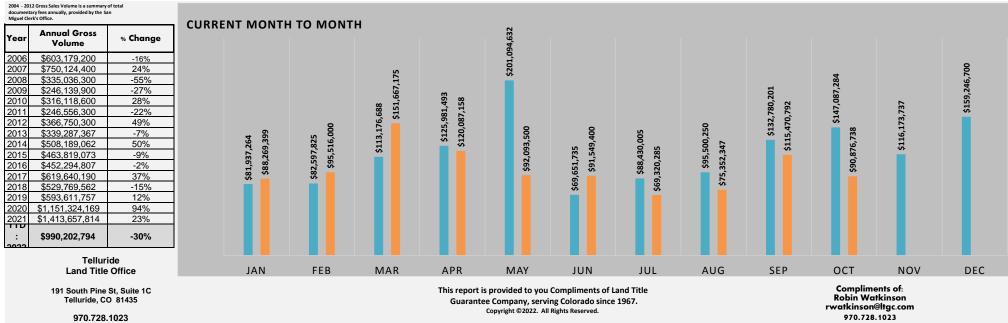

### Month to Month Comparison \$ Volume

Month to Month Comparison # of Transactions

| мо  | 2014          | 2015          | 2016          | 2017          | 2018          | 2019          | 2020            | 2021            | 2022          | % Change | мо  | 2014 | 2015 | 2016 | 2017 | 2018 | 2019 | 2020 | 2021 | 2022 | % Change |
|-----|---------------|---------------|---------------|---------------|---------------|---------------|-----------------|-----------------|---------------|----------|-----|------|------|------|------|------|------|------|------|------|----------|
| JAN | \$20,955,654  | \$20,138,325  | \$37,849,245  | \$49,170,551  | \$29,962,500  | \$22,127,365  | \$48,608,419    | \$81,937,264    | \$88,269,399  | 8%       | JAN | 24   | 29   | 46   | 54   | 28   | 33   | 43   | 64   | 42   | -34%     |
| FEB | \$28,019,467  | \$30,461,256  | \$30,771,950  | \$40,359,977  | \$34,052,609  | \$39,216,692  | \$48,056,414    | \$82,597,825    | \$95,516,000  | 16%      | FEB | 34   | 29   | 40   | 40   | 39   | 39   | 42   | 57   | 51   | -11%     |
| MAR | \$45,247,431  | \$41,071,197  | \$24,915,360  | \$50,938,735  | \$46,312,000  | \$53,569,000  | \$55,176,039    | \$113,176,688   | \$151,667,175 | 34%      | MAR | 48   | 49   | 38   | 57   | 42   | 37   | 38   | 96   | 76   | -21%     |
| APR | \$26,275,135  | \$38,095,500  | \$26,881,089  | \$36,674,195  | \$30,788,600  | \$19,027,480  | \$47,079,785    | \$125,981,493   | \$120,087,158 | -5%      | APR | 43   | 44   | 47   | 42   | 35   | 33   | 39   | 86   | 74   | -14%     |
| MAY | \$36,515,087  | \$45,336,200  | \$30,975,788  | \$43,587,974  | \$50,421,040  | \$25,613,234  | \$29,086,054    | \$201,094,632   | \$92,093,500  | -54%     | MAY | 36   | 46   | 50   | 66   | 52   | 37   | 28   | 90   | 52   | -42%     |
| JUN | \$40,167,733  | \$23,657,725  | \$27,154,945  | \$46,301,450  | \$27,280,250  | \$25,847,330  | \$36,537,775    | \$69,651,735    | \$91,549,400  | 31%      | JUN | 39   | 37   | 31   | 49   | 30   | 26   | 39   | 80   | 43   | -46%     |
| JUL | \$31,738,578  | \$54,854,005  | \$26,315,999  | \$27,535,690  | \$23,078,690  | \$30,500,380  | \$66,203,918    | \$88,430,005    | \$69,320,285  | -22%     | JUL | 47   | 59   | 32   | 44   | 31   | 33   | 51   | 66   | 45   | -32%     |
| AUG | \$85,924,930  | \$41,432,367  | \$51,156,023  | \$60,445,896  | \$43,614,484  | \$65,327,946  | \$125,182,991   | \$95,500,250    | \$75,352,347  | -21%     | AUG | 58   | 58   | 60   | 52   | 34   | 66   | 91   | 81   | 51   | -37%     |
| SEP | \$70,115,777  | \$53,127,836  | \$50,976,400  | \$75,164,205  | \$65,620,860  | \$45,801,767  | \$182,603,216   | \$132,780,201   | \$115,470,792 | -13%     | SEP | 63   | 65   | 55   | 69   | 53   | 55   | 120  | 93   | 60   | -35%     |
| OCT | \$55,337,701  | \$35,856,401  | \$57,740,624  | \$71,056,936  | \$85,991,113  | \$84,217,295  | \$194,116,622   | \$147,087,284   | \$90,876,738  | -38%     | OCT | 49   | 47   | 58   | 63   | 67   | 53   | 133  | 81   | 40   | -51%     |
| NOV | \$36,829,802  | \$35,328,638  | \$40,875,483  | \$44,961,772  | \$46,810,394  | \$85,474,950  | \$157,841,253   | \$116,173,737   |               | -100%    | NOV | 45   | 40   | 47   | 39   | 45   | 52   | 87   | 72   |      | -100%    |
| DEC | \$31,061,767  | \$44,459,623  | \$46,681,901  | \$73,442,809  | \$45,837,022  | \$96,888,318  | \$160,831,683   | \$159,246,700   |               | -100%    | DEC | 40   | 53   | 56   | 44   | 43   | 78   | 100  | 80   |      | -100%    |
| D   | \$440,297,493 | \$384,030,812 | \$364,737,423 | \$501,235,609 | \$437,122,146 | \$411,248,489 | \$832,651,233   | \$1,138,237,377 | \$990,202,794 | -13%     | YTD | 441  | 463  | 457  | 536  | 411  | 412  | 624  | 794  | 534  | -33%     |
| FY: | \$508,189,062 | \$463,819,073 | \$452,294,807 | \$619,640,190 | \$529,769,562 | \$593,611,757 | \$1,151,324,169 | \$1,413,657,814 | \$990,202,794 | -30%     | FY: | 526  | 556  | 560  | 619  | 499  | 542  | 811  | 946  | 534  | -44%     |

Please note: The above figures are an unofficial tabulation of San Miguel County records that are believed to be reasonably accurate but not guaranteed.

Market Analysis by Area

| October 2022                        |                       | AI                |                      | Residential Summary  |                                |                                  |                                |                                  |                               |
|-------------------------------------|-----------------------|-------------------|----------------------|----------------------|--------------------------------|----------------------------------|--------------------------------|----------------------------------|-------------------------------|
| Area                                | s Volume Transactions | % of \$<br>Volume | # of<br>Transactions | % of<br>Transactions | Average s<br>Transaction Price | Median s<br>Transaction<br>Price | Average s<br>Residential Price | Median s<br>Residential<br>Price | Average s<br>Residential PPSI |
| Aldasoro & Diamond Ranch            | \$1,400,000           | 2%                | 1                    | 3%                   | \$1,400,000                    | n/a                              | n/a                            | n/a                              | \$0                           |
| Fall Creek                          | \$0                   | 0%                | 0                    | 0%                   | \$0                            | n/a                              | n/a                            | n/a                              | \$0                           |
| Gray Head                           | \$0                   | 0%                | 0                    | 0%                   | \$0                            | n/a                              | n/a                            | n/a                              | \$0                           |
| Hastings Mesa                       | \$0                   | 0%                | 0                    | 0%                   | \$0                            | n/a                              | n/a                            | n/a                              | \$0                           |
| ldarado/East End                    | \$0                   | 0%                | 0                    | 0%                   | \$0                            | n/a                              | n/a                            | n/a                              | \$0                           |
| Ironsprings / Horsefly Mesa         | \$0                   | 0%                | 0                    | 0%                   | \$0                            | n/a                              | n/a                            | n/a                              | \$0                           |
| Lawson Hill                         | \$0                   | 0%                | 0                    | 0%                   | \$0                            | n/a                              | n/a                            | n/a                              | \$0                           |
| Mountain Village                    | \$36,806,217          | 41%               | 11                   | 28%                  | \$3,346,020                    | \$2,550,000                      | \$3,525,622                    | \$2,750,000                      | \$1,167                       |
| Norwood                             | \$755,500             | 1%                | 3                    | 8%                   | \$251,833                      | \$230,000                        | \$327,500                      | n/a                              | \$223                         |
| Dphir                               | \$2,950,000           | 3%                | 2                    | 5%                   | \$1,475,000                    | n/a                              | \$1,475,000                    | n/a                              | \$789                         |
| Placerville & Sawpit                | \$918,000             | 1%                | 2                    | 5%                   | \$459,000                      | n/a                              | n/a                            | n/a                              | \$0                           |
| Preserve                            | \$0                   | 0%                | 0                    | 0%                   | \$0                            | n/a                              | n/a                            | n/a                              | \$0                           |
| Rural & Out of Area                 | \$460,000             | 1%                | 2                    | 5%                   | \$230,000                      | n/a                              | \$400,000                      | n/a                              | \$347                         |
| Ski Ranches                         | \$23,450,000          | 26%               | 4                    | 10%                  | \$5,862,500                    | \$3,200,000                      | \$5,862,500                    | \$3,200,000                      | \$1,076                       |
| Specie Mesa                         | \$0                   | 0%                | 0                    | 0%                   | \$0                            | n/a                              | n/a                            | n/a                              | \$0                           |
| Sunnyside                           | \$0                   | 0%                | 0                    | 0%                   | \$0                            | n/a                              | n/a                            | n/a                              | \$0                           |
| Sunshine Mesa                       | \$0                   | 0%                | 0                    | 0%                   | \$0                            | n/a                              | n/a                            | n/a                              | \$0                           |
| Telluride                           | \$21,188,750          | 23%               | 8                    | 20%                  | \$2,648,594                    | \$2,500,000                      | \$2,648,594                    | \$2,500,000                      | \$1,469                       |
| West Meadows                        | \$0                   | 0%                | 0                    | 0%                   | \$0                            | n/a                              | n/a                            | n/a                              | \$0                           |
| Wilson Mesa, Ptarmigan, Little Cone | \$1,500,000           | 2%                | 1                    | 3%                   | \$1,500,000                    | n/a                              | \$1,500,000                    | n/a                              | n/a                           |
| Interval Units                      | \$757,000             | 1%                | 3                    | 8%                   | \$252,333                      | \$115,000                        | \$0                            | \$0                              | \$0                           |
| Deed Restricted Units               | \$541,771             | 1%                | 1                    | 3%                   | \$541,771                      | n/a                              | \$541,771                      | n/a                              | \$502                         |
| Quit Claim Deeds                    | \$149,500             | 0%                | 2                    | 5%                   | \$74,750                       | n/a                              | \$0                            | \$0                              | \$0                           |
| TOTAL                               | \$90,876,738          | 100%              | 40                   | 100%                 | \$2,630,249                    | \$2,450,319                      | \$3,049,999                    | \$2,187,500                      | \$1,112                       |
| (NEW UNIT SALES)                    | \$23,033,750          | 25%               | 3                    | 8%                   | \$7,677,917                    | \$6,683,750                      | \$7,677,917                    | \$6,683,750                      | \$1,523                       |