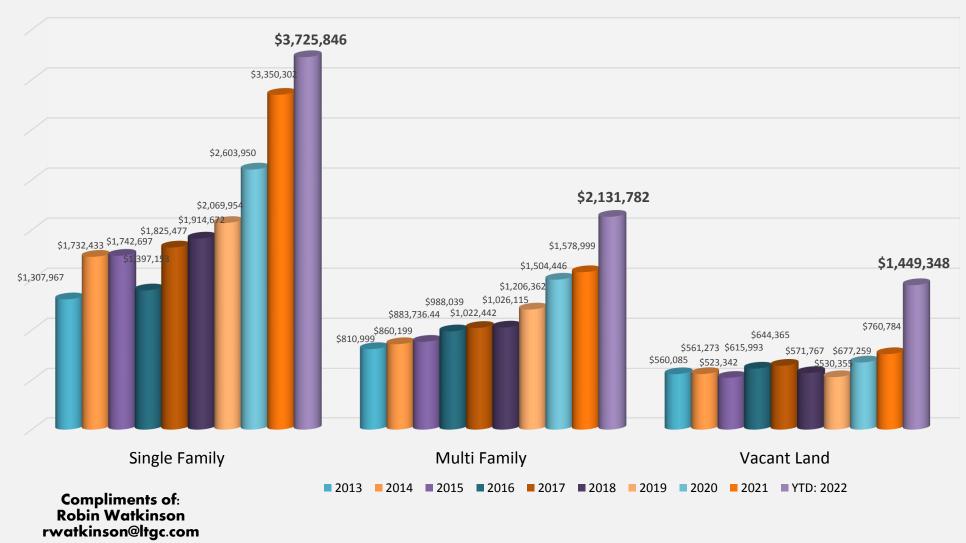

### Volume / Average by Residential Type

|                   |               | 1×/ 1         |               |
|-------------------|---------------|---------------|---------------|
| October 2022      | Number Trans. | Total Volume  | Average Price |
| Single Family     | 17            | \$65,470,967  | \$3,851,233   |
| Multi Family      | 11            | \$19,929,000  | \$1,811,727   |
| Vacant Land       | 2             | \$1,460,000   | \$730,000     |
| YTD: October 2022 | Number Trans. | Total Volume  | Average Price |
| Single Family     | 122           | \$454,553,220 | \$3,725,846   |
| Multi Family      | 137           | \$292,054,083 | \$2,131,782   |
| Vacant Land       | 88            | \$127,542,631 | \$1,449,348   |
| 2021              | Number Trans. | Total Volume  | Average Price |
| Single Family     | 204           | \$683,461,662 | \$3,350,302   |
| Multi Family      | 241           | \$380,538,645 | \$1,578,999   |
| Vacant Land       | 256           | \$194,760,678 | \$760,784     |
| 2020              | Number Trans. | Total Volume  | Average Price |
| Single Family     | 223           | \$580,680,843 | \$2,603,950   |
| Multi Family      | 249           | \$374,607,088 | \$1,504,446   |
| Vacant Land       | 164           | \$111,070,400 | \$677,259     |
| 2019              | Number Trans. | Total Volume  | Average Price |
| Single Family     | 116           | \$240,114,645 | \$2,069,954   |
| Multi Family      | 183           | \$220,764,279 | \$1,206,362   |
| Vacant Land       | 62            | \$32,882,000  | \$530,355     |
| 2018              | Number Trans. | Total Volume  | Average Price |
| Single Family     | 128           | \$245,078,037 | \$1,914,672   |
| Multi Family      | 170           | \$174,439,500 | \$1,026,115   |
| Vacant Land       | 81            | \$46,313,100  | \$571,767     |

# Volume / Average by Residential Type

| 2017          | Number Trans. | Total Volume  | Average Price |
|---------------|---------------|---------------|---------------|
| Single Family | 137           | \$250,090,299 | \$1,825,477   |
| Multi Family  | 215           | \$219,824,979 | \$1,022,442   |
| Vacant Land   | 93            | \$59,925,945  | \$644,365     |
| 2016          | Number Trans. | Total Volume  | Average Price |
| Single Family | 136           | \$190,012,842 | \$1,397,153   |
| Multi Family  | 172           | \$169,942,743 | \$988,039     |
| Vacant Land   | 90            | \$55,439,360  | \$615,993     |
| 2015          | Number Trans. | Total Volume  | Average Price |
| Single Family | 92            | \$160,328,150 | \$1,742,697   |
| Multi Family  | 182           | \$160,840,032 | \$883,736.44  |
| Vacant Land   | 89            | \$46,577,450  | \$523,342     |
| 2014          | Number Trans. | Total Volume  | Average Price |
| Single Family | 128           | \$221,751,368 | \$1,732,433   |
| Multi Family  | 168           | \$144,513,393 | \$860,199     |
| Vacant Land   | 75            | \$42,095,511  | \$561,273     |
| 2013          | Number Trans. | Total Volume  | Average Price |
| Single Family | 92            | \$120,332,941 | \$1,307,967   |
| Multi Family  | 126           | \$102,185,824 | \$810,999     |
| Vacant Land   | 49            | \$27,444,150  | \$560,085     |
|               |               |               |               |