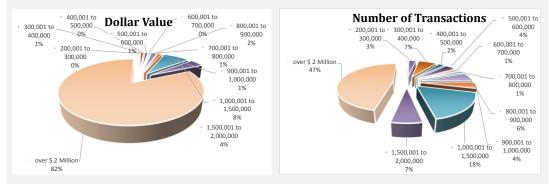

# **YTD. Price Point Index**

| Improved Residential Summary |
|------------------------------|
|------------------------------|

### YTD: October 2022

| Average Price:         |                |               | \$2,882,654      |
|------------------------|----------------|---------------|------------------|
|                        | # Transactions | Gross Volume  | Percentage Gross |
| <=100,000              | 0              | \$0           | 0%               |
| 100,001 to 200,000     | 1              | \$190,000     | 0%               |
| 200,001 to 300,000     | 7              | \$1,901,000   | 0%               |
| 300,001 to 400,000     | 18             | \$6,550,542   | 1%               |
| 400,001 to 500,000     | 6              | \$2,622,050   | 0%               |
| 500,001 to 600,000     | 10             | \$5,714,499   | 1%               |
| 600,001 to 700,000     | 4              | \$2,611,000   | 0%               |
| 700,001 to 800,000     | 4              | \$2,993,500   | 0%               |
| 800,001 to 900,000     | 15             | \$12,905,850  | 2%               |
| 900,001 to 1,000,000   | 10             | \$9,496,500   | 1%               |
| 1,000,001 to 1,500,000 | 46             | \$59,515,000  | 8%               |
| 1,500,001 to 2,000,000 | 17             | \$30,250,500  | 4%               |
| over \$ 2 Million      | 121            | \$611,856,862 | 82%              |
| Total:                 | 259            | \$746,607,303 | 100%             |