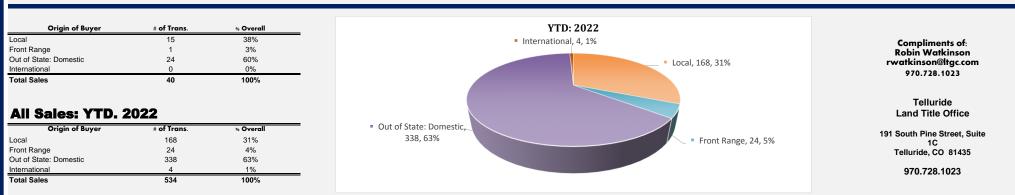

### Month to Month Comparison \$ Volume

Month to Month Comparison # of Transactions

| мо  | 2014          | 2015          | 2016          | 2017          | 2018          | 2019          | 2020            | 2021            | 2022          | % Change | мо  | 2014 | 2015 | 2016 | 2017 | 2018 | 2019 | 2020 | 2021 | 2022 | % Change |
|-----|---------------|---------------|---------------|---------------|---------------|---------------|-----------------|-----------------|---------------|----------|-----|------|------|------|------|------|------|------|------|------|----------|
| JAN | \$20,955,654  | \$20,138,325  | \$37,849,245  | \$49,170,551  | \$29,962,500  | \$22,127,365  | \$48,608,419    | \$81,937,264    | \$88,269,399  | 8%       | JAN | 24   | 29   | 46   | 54   | 28   | 33   | 43   | 64   | 42   | -34%     |
| FEB | \$28,019,467  | \$30,461,256  | \$30,771,950  | \$40,359,977  | \$34,052,609  | \$39,216,692  | \$48,056,414    | \$82,597,825    | \$95,516,000  | 16%      | FEB | 34   | 29   | 40   | 40   | 39   | 39   | 42   | 57   | 51   | -11%     |
| MAR | \$45,247,431  | \$41,071,197  | \$24,915,360  | \$50,938,735  | \$46,312,000  | \$53,569,000  | \$55,176,039    | \$113,176,688   | \$151,667,175 | 34%      | MAR | 48   | 49   | 38   | 57   | 42   | 37   | 38   | 96   | 76   | -21%     |
| APR | \$26,275,135  | \$38,095,500  | \$26,881,089  | \$36,674,195  | \$30,788,600  | \$19,027,480  | \$47,079,785    | \$125,981,493   | \$120,087,158 | -5%      | APR | 43   | 44   | 47   | 42   | 35   | 33   | 39   | 86   | 74   | -14%     |
| MAY | \$36,515,087  | \$45,336,200  | \$30,975,788  | \$43,587,974  | \$50,421,040  | \$25,613,234  | \$29,086,054    | \$201,094,632   | \$92,093,500  | -54%     | MAY | 36   | 46   | 50   | 66   | 52   | 37   | 28   | 90   | 52   | -42%     |
| JUN | \$40,167,733  | \$23,657,725  | \$27,154,945  | \$46,301,450  | \$27,280,250  | \$25,847,330  | \$36,537,775    | \$69,651,735    | \$91,549,400  | 31%      | JUN | 39   | 37   | 31   | 49   | 30   | 26   | 39   | 80   | 43   | -46%     |
| JUL | \$31,738,578  | \$54,854,005  | \$26,315,999  | \$27,535,690  | \$23,078,690  | \$30,500,380  | \$66,203,918    | \$88,430,005    | \$69,320,285  | -22%     | JUL | 47   | 59   | 32   | 44   | 31   | 33   | 51   | 66   | 45   | -32%     |
| AUG | \$85,924,930  | \$41,432,367  | \$51,156,023  | \$60,445,896  | \$43,614,484  | \$65,327,946  | \$125,182,991   | \$95,500,250    | \$75,352,347  | -21%     | AUG | 58   | 58   | 60   | 52   | 34   | 66   | 91   | 81   | 51   | -37%     |
| SEP | \$70,115,777  | \$53,127,836  | \$50,976,400  | \$75,164,205  | \$65,620,860  | \$45,801,767  | \$182,603,216   | \$132,780,201   | \$115,470,792 | -13%     | SEP | 63   | 65   | 55   | 69   | 53   | 55   | 120  | 93   | 60   | -35%     |
| OCT | \$55,337,701  | \$35,856,401  | \$57,740,624  | \$71,056,936  | \$85,991,113  | \$84,217,295  | \$194,116,622   | \$147,087,284   | \$90,876,738  | -38%     | OCT | 49   | 47   | 58   | 63   | 67   | 53   | 133  | 81   | 40   | -51%     |
| NOV | \$36,829,802  | \$35,328,638  | \$40,875,483  | \$44,961,772  | \$46,810,394  | \$85,474,950  | \$157,841,253   | \$116,173,737   |               | -100%    | NOV | 45   | 40   | 47   | 39   | 45   | 52   | 87   | 72   |      | -100%    |
| DEC | \$31,061,767  | \$44,459,623  | \$46,681,901  | \$73,442,809  | \$45,837,022  | \$96,888,318  | \$160,831,683   | \$159,246,700   |               | -100%    | DEC | 40   | 53   | 56   | 44   | 43   | 78   | 100  | 80   |      | -100%    |
| D   | \$440,297,493 | \$384,030,812 | \$364,737,423 | \$501,235,609 | \$437,122,146 | \$411,248,489 | \$832,651,233   | \$1,138,237,377 | \$990,202,794 | -13%     | YTD | 441  | 463  | 457  | 536  | 411  | 412  | 624  | 794  | 534  | -33%     |
| FY: | \$508,189,062 | \$463,819,073 | \$452,294,807 | \$619,640,190 | \$529,769,562 | \$593,611,757 | \$1,151,324,169 | \$1,413,657,814 | \$990,202,794 | -30%     | FY: | 526  | 556  | 560  | 619  | 499  | 542  | 811  | 946  | 534  | -44%     |