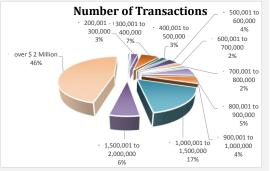

## YTD. Market Analysis by Area

| YTD: December 2022                  |                       | All              | Fransaction          | Summary              |                                   |                                  | Resid                          | ential Sum                       | mary                         |
|-------------------------------------|-----------------------|------------------|----------------------|----------------------|-----------------------------------|----------------------------------|--------------------------------|----------------------------------|------------------------------|
| Area                                | s Volume Transactions | % of s<br>Volume | # of<br>Transactions | % of<br>Transactions | Average s<br>Transaction<br>Price | Median s<br>Transaction<br>Price | Average s<br>Residential Price | Median s<br>Residential<br>Price | Average s<br>Residential PPS |
| Aldasoro & Diamond Ranch            | \$29,524,175          | 3%               | 13                   | 2%                   | \$2,271,090                       | \$1,575,000                      | \$4,084,794                    | \$4,719,588                      | \$1,191                      |
| Fall Creek                          | \$2,818,000           | 0%               | 4                    | 1%                   | \$704,500                         | \$637,500                        | \$1,115,000                    | n/a                              | \$435                        |
| Gray Head                           | \$6,047,500           | 1%               | 2                    | 0%                   | \$3,023,750                       | n/a                              | n/a                            | n/a                              | \$0                          |
| Hastings Mesa                       | \$0                   | 0%               | 0                    | 0%                   | \$0                               | n/a                              | n/a                            | n/a                              | \$0                          |
| ldarado/East End                    | \$5,800,000           | 1%               | 1                    | 0%                   | \$5,800,000                       | n/a                              | n/a                            | n/a                              | \$0                          |
| Ironsprings / Horsefly Mesa         | \$10,424,000          | 1%               | 4                    | 1%                   | \$2,606,000                       | \$797,000                        | \$797,000                      | n/a                              | \$260                        |
| Lawson Hill                         | \$600,000             | 0%               | 1                    | 0%                   | \$600,000                         | n/a                              | n/a                            | n/a                              | \$0                          |
| Mountain Village                    | \$469,971,084         | 43%              | 156                  | 27%                  | \$3,012,635                       | \$1,887,500                      | \$3,558,315                    | \$2,722,500                      | \$1,261                      |
| Norwood                             | \$23,163,849          | 2%               | 55                   | 9%                   | \$421,161                         | \$310,000                        | \$458,909                      | \$368,000                        | \$271                        |
| Ophir                               | \$9,577,642           | 1%               | 13                   | 2%                   | \$736,742                         | \$439,000                        | \$1,077,940                    | \$1,000,000                      | \$546                        |
| Placerville & Sawpit                | \$40,799,750          | 4%               | 36                   | 6%                   | \$1,133,326                       | \$700,000                        | \$2,000,133                    | \$1,125,000                      | \$836                        |
| Preserve                            | \$0                   | 0%               | 0                    | 0%                   | \$0                               | n/a                              | n/a                            | n/a                              | \$0                          |
| Rural & Out of Area                 | \$39,330,000          | 4%               | 11                   | 2%                   | \$3,575,455                       | \$390,000                        | \$400,000                      | n/a                              | \$347                        |
| Ski Ranches                         | \$68,609,000          | 6%               | 17                   | 3%                   | \$4,035,824                       | \$2,600,000                      | \$5,597,273                    | \$3,700,000                      | \$1,020                      |
| Specie Mesa                         | \$1,050,000           | 0%               | 1                    | 0%                   | \$1,050,000                       | n/a                              | n/a                            | n/a                              | \$0                          |
| Sunnyside                           | \$5,376,187           | 0%               | 4                    | 1%                   | \$1,344,047                       | \$1,300,000                      | \$1,675,396                    | \$1,350,000                      | \$1,218                      |
| Sunshine Mesa                       | \$900,000             | 0%               | 1                    | 0%                   | \$900,000                         | n/a                              | n/a                            | n/a                              | \$0                          |
| Telluride                           | \$308,814,932         | 28%              | 112                  | 19%                  | \$2,757,276                       | \$1,785,000                      | \$2,775,354                    | \$1,747,500                      | \$1,781                      |
| West Meadows                        | \$5,600,000           | 1%               | 1                    | 0%                   | \$5,600,000                       | n/a                              | n/a                            | n/a                              | \$0                          |
| Wilson Mesa, Ptarmigan, Little Cone | \$35,271,250          | 3%               | 18                   | 3%                   | \$1,959,514                       | \$710,000                        | \$3,854,375                    | \$1,866,250                      | \$751                        |
| nterval Units                       | \$11,496,300          | 1%               | 96                   | 16%                  | \$119,753                         | \$81,500                         | \$0                            | \$0                              | \$0                          |
| Deed Restricted Units               | \$22,840,547          | 2%               | 32                   | 5%                   | \$713,767                         | \$533,386                        | \$713,767                      | \$533,386                        | \$511                        |
| Quit Claim Deeds                    | \$222,450             | 0%               | 5                    | 1%                   | \$44,490                          | \$40,000                         | \$0                            | \$0                              | \$0                          |
| TOTAL                               | \$1,098,236,666       | 100%             | 583                  | 100%                 | \$2,363,727                       | \$1,709,503                      | \$2,943,116                    | \$1,682,500                      | \$1,260                      |