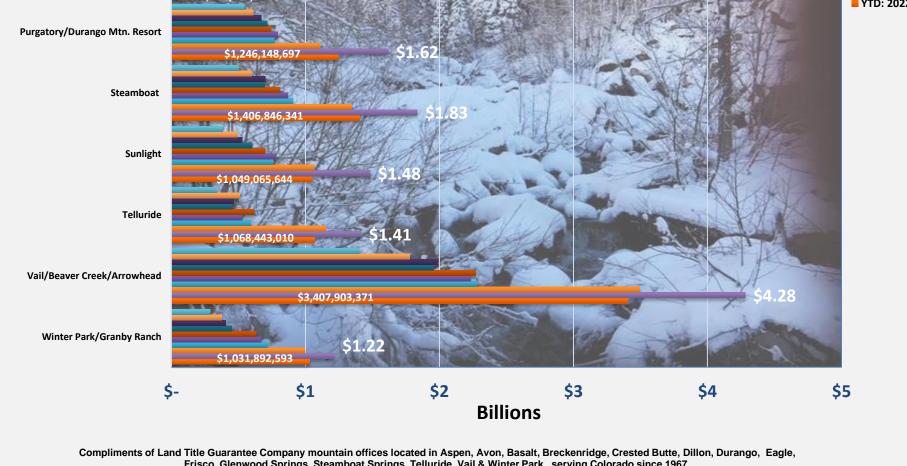

\$1,600,000,000

**Colorado Ski Resort Gross Sales Transaction by County** 2013 - YTD: NOVEMBER 2022 **2013 2014** Aspen/Snowmass **2015** 2016 2017 Breckenridge/Copper Mtn/Keystone/ABasin **2018** \$3.05 2019 **2020 Crested Butte 2021** \$703,424,227 ■ YTD: 2022 Purgatory/Durango Mtn. Resort Steamboat Sunlight