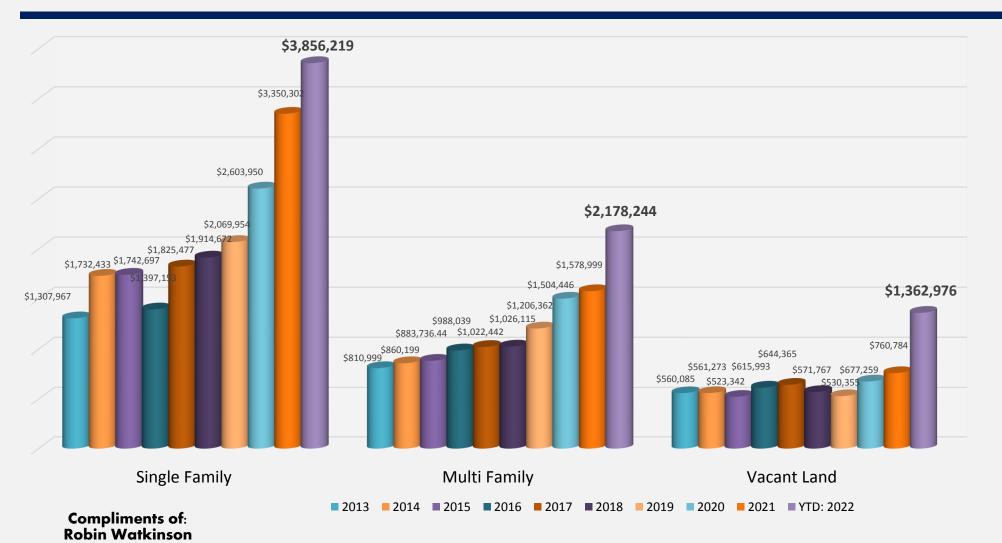

2004 - 2012 Gross Sales Volume is a summary of total documentary fees annually, provided by the San Miguel Clerk's Office.

| Year | Annual Gross<br>Volume | % Change |
|------|------------------------|----------|
| 2006 | \$603,179,200          | -16%     |
| 2007 | \$750,124,400          | 24%      |
| 2008 | \$335,036,300          | -55%     |
| 2009 | \$246,139,900          | -27%     |
| 2010 | \$316,118,600          | 28%      |
| 2011 | \$246,556,300          | -22%     |
| 2012 | \$366,750,300          | 49%      |
| 2013 | \$339,287,367          | -7%      |
| 2014 | \$508,189,062          | 50%      |
| 2015 | \$463,819,073          | -9%      |
| 2016 | \$452,294,807          | -2%      |
| 2017 | \$619,640,190          | 37%      |
| 2018 | \$529,769,562          | -15%     |
| 2019 | \$593,611,757          | 12%      |
| 2020 | \$1,151,324,169        | 94%      |
| 2021 | \$1,413,657,814        | 23%      |
| 2022 | \$1,098,236,666        | -22%     |