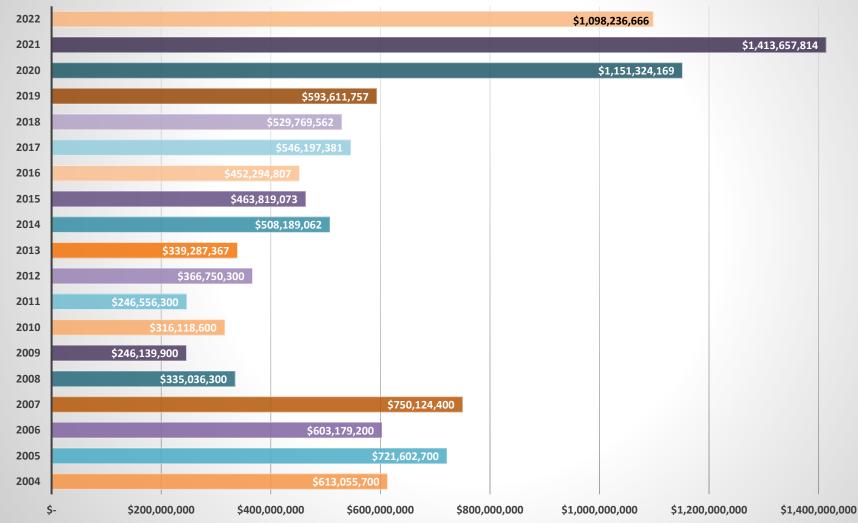

2004 - 2012 Gross Sales Volume is a summary of total documentary fees annually, provided by the San Miguel Clerk's Office.

| Year | Annual Gross<br>Volume | % Change |
|------|------------------------|----------|
| 2006 | \$603,179,200          | -16%     |
| 2007 | \$750,124,400          | 24%      |
| 2008 | \$335,036,300          | -55%     |
| 2009 | \$246,139,900          | -27%     |
| 2010 | \$316,118,600          | 28%      |
| 2011 | \$246,556,300          | -22%     |
| 2012 | \$366,750,300          | 49%      |
| 2013 | \$339,287,367          | -7%      |
| 2014 | \$508,189,062          | 50%      |
| 2015 | \$463,819,073          | -9%      |
| 2016 | \$452,294,807          | -2%      |
| 2017 | \$619,640,190          | 37%      |
| 2018 | \$529,769,562          | -15%     |
| 2019 | \$593,611,757          | 12%      |
| 2020 | \$1,151,324,169        | 94%      |
| 2021 | \$1,413,657,814        | 23%      |
| 2022 | \$1,098,236,666        | -22%     |