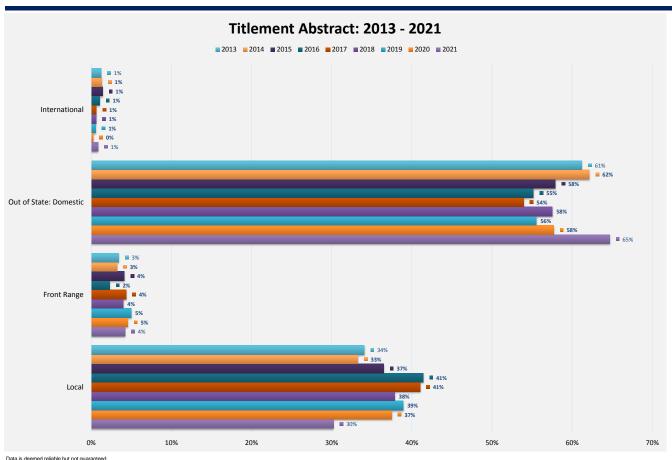

| 1           | 6%        |
| Out of State: Domestic | 7           | 44%       |
| International          | 0           | 0%        |
| Total Sales            | 16          | 100%      |

#### All Sales: YTD, 2022

| Origin of Buyer        | # of Trans. | % Overall |
|------------------------|-------------|-----------|
| Local                  | 183         | 31%       |
| Front Range            | 27          | 5%        |
| Out of State: Domestic | 369         | 63%       |
| International          | 4           | 1%        |
| Total Sales            | 583         | 100%      |



Compliments of: Robin Watkinson rwatkinson@ltgc.com 970.728.1023

Telluride Land Title Office

191 South Pine Street, Suite 1C Telluride, CO 81435

970.728.1023





## **Purchaser Titlement Abstract History**



Data is deemed reliable but not guaranteed.

| 24 | 1  | 1  |
|----|----|----|
| 4  | 72 | 41 |

| Origin of Buyer        | # of Trans. | % Overall |
|------------------------|-------------|-----------|
| Local                  | 286         | 30%       |
| Front Range            | 40          | 4%        |
| Out of State: Domestic | 612         | 65%       |
| International          | 8           | 1%        |
| Total Sales            | 946         | 100%      |
| 2020                   |             |           |

#### 

| Origin of Buyer        | # of Trans. | % Overall | Origin of Buyer        | # of Trans. | % Overall |
|------------------------|-------------|-----------|------------------------|-------------|-----------|
| Local                  | 304         | 37%       | Local