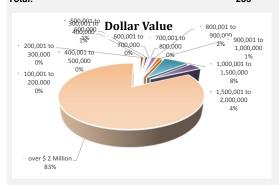

## YTD. Market Analysis by Area

| YTD: December 2022                  |                       | All              | Fransaction          | Summary              |                                   |                                  | Resid                          | ential Sum                       | mary                         |
|-------------------------------------|-----------------------|------------------|----------------------|----------------------|-----------------------------------|----------------------------------|--------------------------------|----------------------------------|------------------------------|
| Area                                | s Volume Transactions | % of s<br>Volume | # of<br>Transactions | % of<br>Transactions | Average s<br>Transaction<br>Price | Median s<br>Transaction<br>Price | Average s<br>Residential Price | Median s<br>Residential<br>Price | Average s<br>Residential PPS |
| Aldasoro & Diamond Ranch            | \$29,524,175          | 3%               | 13                   | 2%                   | \$2,271,090                       | \$1,575,000                      | \$4,084,794                    | \$4,719,588                      | \$1,191                      |
| Fall Creek                          | \$2,818,000           | 0%               | 4                    | 1%                   | \$704,500                         | \$637,500                        | \$1,115,000                    | n/a                              | \$435                        |
| Gray Head                           | \$6,047,500           | 1%               | 2                    | 0%                   | \$3,023,750                       | n/a                              | n/a                            | n/a                              | \$0                          |
| Hastings Mesa                       | \$0                   | 0%               | 0                    | 0%                   | \$0                               | n/a                              | n/a                            | n/a                              | \$0                          |
| ldarado/East End                    | \$5,800,000           | 1%               | 1                    | 0%                   | \$5,800,000                       | n/a                              | n/a                            | n/a                              | \$0                          |
| Ironsprings / Horsefly Mesa         | \$10,424,000          | 1%               | 4                    | 1%                   | \$2,606,000                       | \$797,000                        | \$797,000                      | n/a                              | \$260                        |
| Lawson Hill                         | \$600,000             | 0%               | 1                    | 0%                   | \$600,000                         | n/a                              | n/a                            | n/a                              | \$0                          |
| Mountain Village                    | \$469,971,084         | 43%              | 156                  | 27%                  | \$3,012,635                       | \$1,887,500                      | \$3,558,315                    | \$2,722,500                      | \$1,261                      |
| Norwood                             | \$23,163,849          | 2%               | 55                   | 9%                   | \$421,161                         | \$310,000                        | \$458,909                      | \$368,000                        | \$271                        |
| Ophir                               | \$9,577,642           | 1%               | 13                   | 2%                   | \$736,742                         | \$439,000                        | \$1,077,940                    | \$1,000,000                      | \$546                        |
| Placerville & Sawpit                | \$40,799,750          | 4%               | 36                   | 6%                   | \$1,133,326                       | \$700,000                        | \$2,000,133                    | \$1,125,000                      | \$836                        |
| Preserve                            | \$0                   | 0%               | 0                    | 0%                   | \$0                               | n/a                              | n/a                            | n/a                              | \$0                          |
| Rural & Out of Area                 | \$39,330,000          | 4%               | 11                   | 2%                   | \$3,575,455                       | \$390,000                        | \$400,000                      | n/a                              | \$347                        |
| Ski Ranches                         | \$68,609,000          | 6%               | 17                   | 3%                   | \$4,035,824                       | \$2,600,000                      | \$5,597,273                    | \$3,700,000                      | \$1,020                      |
| Specie Mesa                         | \$1,050,000           | 0%               | 1                    | 0%                   | \$1,050,000                       | n/a                              | n/a                            | n/a                              | \$0                          |
| Sunnyside                           | \$5,376,187           | 0%               | 4                    | 1%                   | \$1,344,047                       | \$1,300,000                      | \$1,675,396                    | \$1,350,000                      | \$1,218                      |
| Sunshine Mesa                       | \$900,000             | 0%               | 1                    | 0%                   | \$900,000                         | n/a                              | n/a                            | n/a                              | \$0                          |
| Telluride                           | \$308,814,932         | 28%              | 112                  | 19%                  | \$2,757,276                       | \$1,785,000                      | \$2,775,354                    | \$1,747,500                      | \$1,781                      |
| West Meadows                        | \$5,600,000           | 1%               | 1                    | 0%                   | \$5,600,000                       | n/a                              | n/a                            | n/a                              | \$0                          |
| Wilson Mesa, Ptarmigan, Little Cone | \$35,271,250          | 3%               | 18                   | 3%                   | \$1,959,514                       | \$710,000                        | \$3,854,375                    | \$1,866,250                      | \$751                        |
| nterval Units                       | \$11,496,300          | 1%               | 96                   | 16%                  | \$119,753                         | \$81,500                         | \$0                            | \$0                              | \$0                          |
| Deed Restricted Units               | \$22,840,547          | 2%               | 32                   | 5%                   | \$713,767                         | \$533,386                        | \$713,767                      | \$533,386                        | \$511                        |
| Quit Claim Deeds                    | \$222,450             | 0%               | 5                    | 1%                   | \$44,490                          | \$40,000                         | \$0                            | \$0                              | \$0                          |
| TOTAL                               | \$1,098,236,666       | 100%             | 583                  | 100%                 | \$2,363,727                       | \$1,709,503                      | \$2,943,116                    | \$1,682,500                      | \$1,260                      |