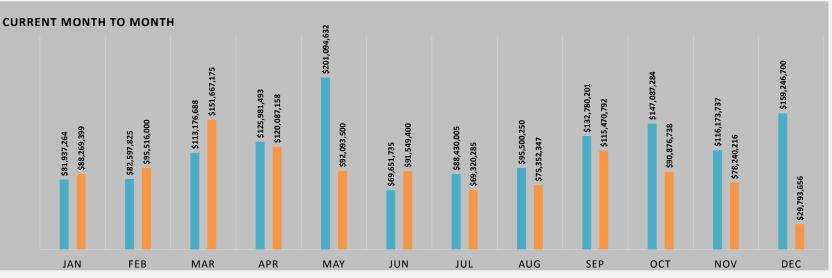

#### **Gross Sales Volume**

| Mont | h to Month Con | nparison \$ Vo | lume          |               |               |               |                 |                 |                 | Month t  | o Mor | th Con | nparis | on # of | f Tran | sactio | ns   |      |      |      |          |
|------|----------------|----------------|---------------|---------------|---------------|---------------|-----------------|-----------------|-----------------|----------|-------|--------|--------|---------|--------|--------|------|------|------|------|----------|
| МО   | 2014           | 2015           | 2016          | 2017          | 2018          | 2019          | 2020            | 2021            | 2022            | % Change | МО    | 2014   | 2015   | 2016    | 2017   | 2018   | 2019 | 2020 | 2021 | 2022 | % Change |
| JAN  | \$20,955,654   | \$20,138,325   | \$37,849,245  | \$49,170,551  | \$29,962,500  | \$22,127,365  | \$48,608,419    | \$81,937,264    | \$88,269,399    | 8%       | JAN   | 24     | 29     | 46      | 54     | 28     | 33   | 43   | 64   | 42   | -34%     |
| FEB  | \$28,019,467   | \$30,461,256   | \$30,771,950  | \$40,359,977  | \$34,052,609  | \$39,216,692  | \$48,056,414    | \$82,597,825    | \$95,516,000    | 16%      | FEB   | 34     | 29     | 40      | 40     | 39     | 39   | 42   | 57   | 51   | -11%     |
| MAR  | \$45,247,431   | \$41,071,197   | \$24,915,360  | \$50,938,735  | \$46,312,000  | \$53,569,000  | \$55,176,039    | \$113,176,688   | \$151,667,175   | 34%      | MAR   | 48     | 49     | 38      | 57     | 42     | 37   | 38   | 96   | 76   | -21%     |
| APR  | \$26,275,135   | \$38,095,500   | \$26,881,089  | \$36,674,195  | \$30,788,600  | \$19,027,480  | \$47,079,785    | \$125,981,493   | \$120,087,158   | -5%      | APR   | 43     | 44     | 47      | 42     | 35     | 33   | 39   | 86   | 74   | -14%     |
| MAY  | \$36,515,087   | \$45,336,200   | \$30,975,788  | \$43,587,974  | \$50,421,040  | \$25,613,234  | \$29,086,054    | \$201,094,632   | \$92,093,500    | -54%     | MAY   | 36     | 46     | 50      | 66     | 52     | 37   | 28   | 90   | 52   | -42%     |
| JUN  | \$40,167,733   | \$23,657,725   | \$27,154,945  | \$46,301,450  | \$27,280,250  | \$25,847,330  | \$36,537,775    | \$69,651,735    | \$91,549,400    | 31%      | JUN   | 39     | 37     | 31      | 49     | 30     | 26   | 39   | 80   | 43   | -46%     |
| JUL  | \$31,738,578   | \$54,854,005   | \$26,315,999  | \$27,535,690  | \$23,078,690  | \$30,500,380  | \$66,203,918    | \$88,430,005    | \$69,320,285    | -22%     | JUL   | 47     | 59     | 32      | 44     | 31     | 33   | 51   | 66   | 45   | -32%     |
| AUG  | \$85,924,930   | \$41,432,367   | \$51,156,023  | \$60,445,896  | \$43,614,484  | \$65,327,946  | \$125,182,991   | \$95,500,250    | \$75,352,347    | -21%     | AUG   | 58     | 58     | 60      | 52     | 34     | 66   | 91   | 81   | 51   | -37%     |
| SEP  | \$70,115,777   | \$53,127,836   | \$50,976,400  | \$75,164,205  | \$65,620,860  | \$45,801,767  | \$182,603,216   | \$132,780,201   | \$115,470,792   | -13%     | SEP   | 63     | 65     | 55      | 69     | 53     | 55   | 120  | 93   | 60   | -35%     |
| OCT  | \$55,337,701   | \$35,856,401   | \$57,740,624  | \$71,056,936  | \$85,991,113  | \$84,217,295  | \$194,116,622   | \$147,087,284   | \$90,876,738    | -38%     | OCT   | 49     | 47     | 58      | 63     | 67     | 53   | 133  | 81   | 40   | -51%     |
| NOV  | \$36,829,802   | \$35,328,638   | \$40,875,483  | \$44,961,772  | \$46,810,394  | \$85,474,950  | \$157,841,253   | \$116,173,737   | \$78,240,216    | -33%     | NOV   | 45     | 40     | 47      | 39     | 45     | 52   | 87   | 72   | 33   | -54%     |
| DEC  | \$31,061,767   | \$44,459,623   | \$46,681,901  | \$73,442,809  | \$45,837,022  | \$96,888,318  | \$160,831,683   | \$159,246,700   | \$29,793,656    | -81%     | DEC   | 40     | 53     | 56      | 44     | 43     | 78   | 100  | 80   | 16   | -80%     |
| D    | \$508,189,062  | \$463,819,073  | ##########    | \$619,640,190 | \$529,769,562 | \$593,611,757 | \$1,151,324,169 | \$1,413,657,814 | \$1,098,236,666 | -22%     | YTD   | 526    | 556    | 560     | 619    | 499    | 542  | 811  | 946  | 583  | -38%     |
| FY:  | \$508,189,062  | \$463,819,073  | \$452,294,807 | \$619,640,190 | \$529,769,562 | \$593,611,757 | \$1,151,324,169 | \$1,413,657,814 | \$1,098,236,666 | -22%     | FY:   | 526    | 556    | 560     | 619    | 499    | 542  | 811  | 946  | 583  | -38%     |